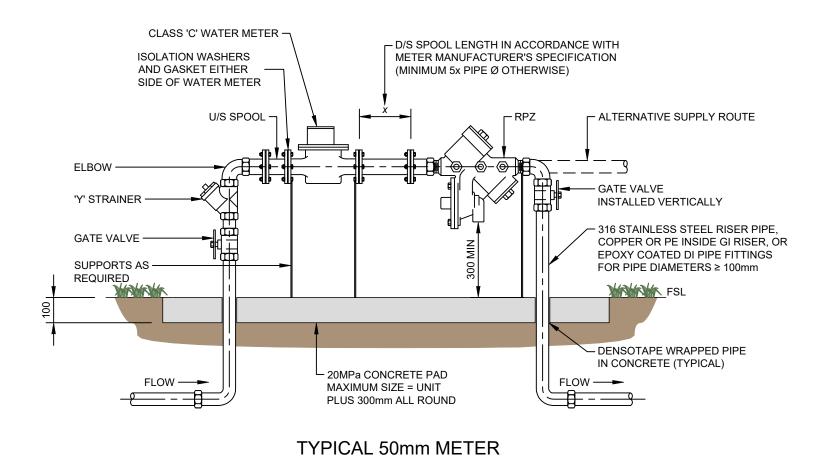

INSTALLATION WITH RPZ

## NOTE:

- 1. ALL DIMENSIONS IN MILLIMETRES.
- 2. PROTECTIVE CAGE TO BE APPROVED BY ENGINEER.
- 3. ABOVE GROUND COMPONENTS PARALLEL WITH BOUNDARY.
- 4. ELBOWS AND SPOOLS ABOVE GROUND SHALL BE DZR BRASS OR S/S.
- 5. FOR DIAMETER ≥ 50mm, REFER TO HDC-WS-013.
- 6. APPROVED TESTABLE DOUBLE DETECTOR CHECK VALVE ASSEMBLY WITH BYPASS METER, AS PER N.Z. BUILDING CODE G12 TO PREVENT BACKFLOW HAZARD.
- 7. UPSTREAM AND DOWNSTREAM METER CLEARANCE AS PER MANUFACTURERS SPECIFICATION.

## STANDARD DETAILS

WATER SERVICE CONNECTION
50mm METER INSTALLATION WITH RPZ

|  | Drawn        | Designed      |          |
|--|--------------|---------------|----------|
|  | J. GOODMAN   | KCDC          |          |
|  | Approved     | Revision Date |          |
|  | B. MAGUIRE   | OCTOBER 2020  |          |
|  | Scale        | Drawing No.   | Revision |
|  | NOT TO SCALE | HDC-WS-012    | R0       |