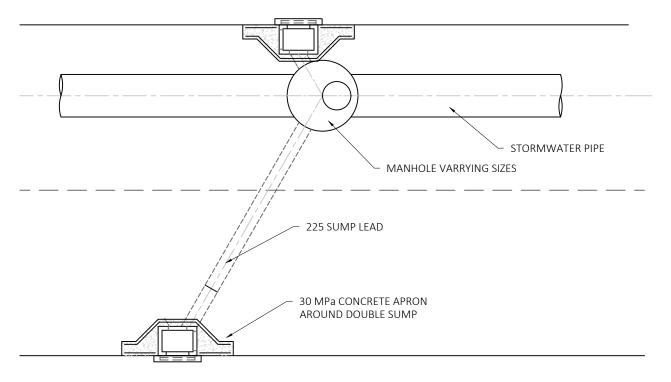

**PRECAST BACK ENTRY KERB &** 

**STORMWATER GRATE FRAME** 



## TYPICAL HYDRO STORM WATER GRATE AND FRAME WITH KERB BACK ENTRY

(HYNDS TECHNICAL GUIDE SP2.5)



## TYPICAL SUMP - GRATE & KERB BACK ENTRY INSTALLATION

(HYNDS 2016)



SINGLE SUMP INSTALLATION PRECAST CONCRETE



## **SUMP AND MANHOLE CONNECTIVITY**

## NOTES:

- 1. ALL DIMENSIONS ARE IN METRES
- 2. SUMPS TO BE FITTED WITH REMOVABLE GROSS POLLUTANT FILTER BAG (EG: HUMES "LITTATRAP" OR APPROVED SIMILAR)



| _ | CONTRACT | : | URBAN DEVELOPMENT STANDARD DRAWINGS |
|---|----------|---|-------------------------------------|
|   | PROJECT  | : | SUMP & MANHOLE                      |
|   | TITLE    | : | TYPICAL DETAILS                     |

|   | REV              | DATE  | ADDENDUM | DRAFTED | CHECKED | APPROVED    |
|---|------------------|-------|----------|---------|---------|-------------|
| 1 | <del>- ```</del> | 57112 |          |         |         |             |
| 4 |                  |       |          |         |         |             |
|   |                  |       |          |         |