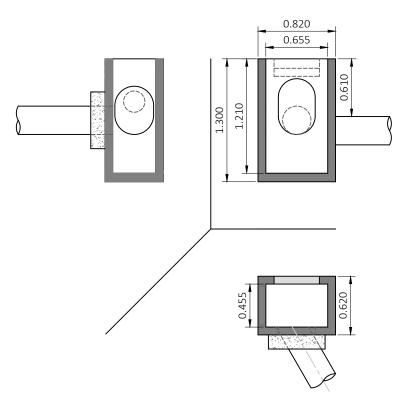

## TYPICAL HYDRO STORM WATER GRATE AND FRAME WITH KERB BACK ENTRY

(HYNDS TECHNICAL GUIDE SP2.5)