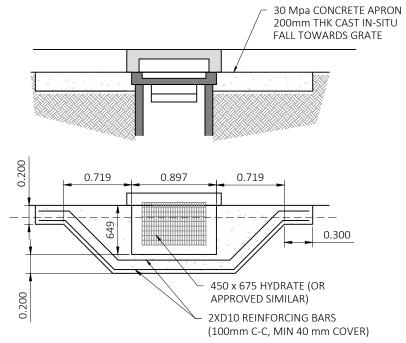

## TYPICAL SUMP - GRATE & KERB BACK ENTRY INSTALLATION

(HYNDS 2016)

SINGLE SUMP INSTALLATION PRECAST CONCRETE

## NOTES:

- 1. ALL DIMENSIONS ARE IN METRES
- 2. SUMPS TO BE FITTED WITH REMOVABLE GROSS POLLUTANT FILTER BAG (EG: HUMES "LITTATRAP" OR APPROVED SIMILAR)

| _ | CONTRACT | : | URBAN DEVELOPMENT STANDARD DRAWINGS |
|---|----------|---|-------------------------------------|
|   | PROJECT  | : | SUMP & MANHOLE                      |
|   | TITLE    | : | TYPICAL DETAILS                     |