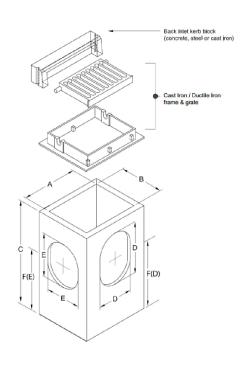

**PRECAST BACK ENTRY KERB &** 

**STORMWATER GRATE FRAME** 

## TYPICAL HYDRO STORM WATER GRATE AND FRAME WITH KERB BACK ENTRY

(HYNDS TECHNICAL GUIDE SP2.5)