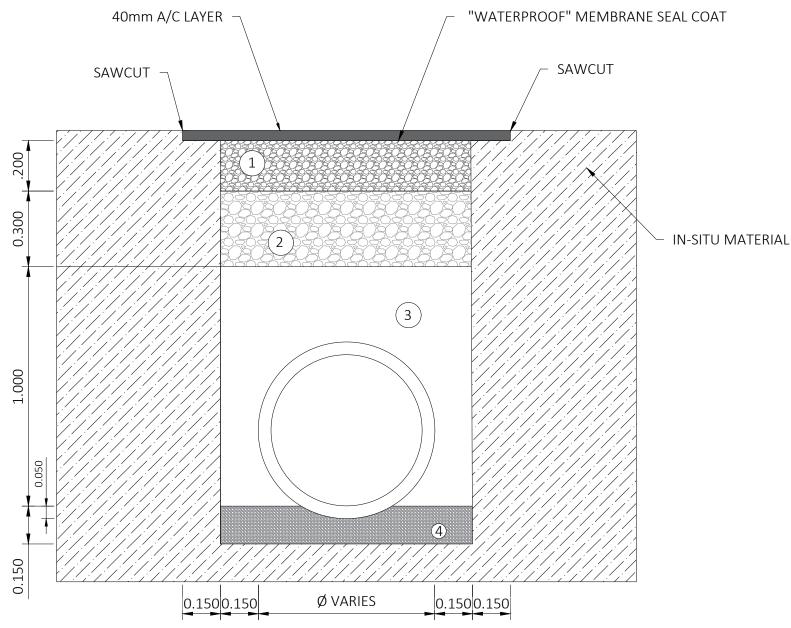

## **TRENCH WORKS**

## NOTES:

- 1. 200mm THICK AP40 COMPACTED TO 98% MDD IN LAYERS OF 100mm (BASE-COURSE BELOW CARRIAGEWAYS MUST COMPLY WITH TNZ M/4: SPECIFICATIONS).
- 2. GENERAL ALL PASSING 65mm (GAP65) COMPACTED AND CLEGG HAMMER TESTED IN 200MM LAYERS TO CIV VALUE > 35 TESTED AT A MIN FREQUENCY OF 1 TEST PER 5m OF TRENCH.
- 3. 1.000m THICK COARSE SAND BACKFILL.
- 4. 150mm THICK HAUNCHED BEDDING TO BE COMPACTED COARSE SAND.

ALL DIMENSIONS ARE IN METRES