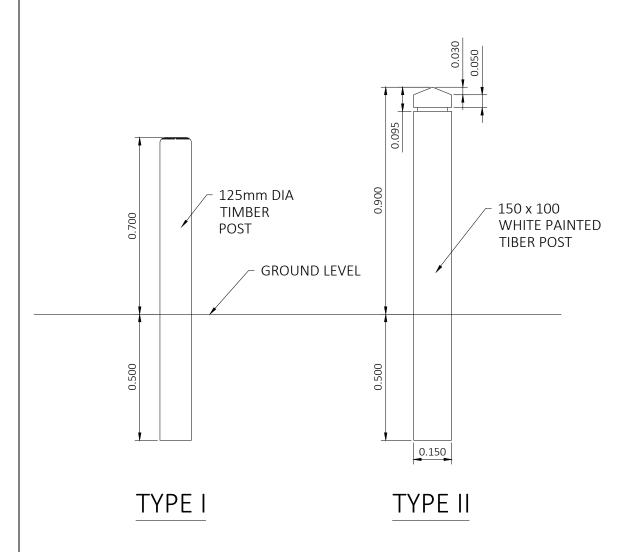

## **BOLLARDS**

## NOTES:

- ALL DIMENSIONS ARE IN METRES
- TYPE I BOLLARDS ARE GENERALLY TO BE INSTALLED IN GRASS VERGE AREAS.
- TYPE II BOLLARDS ARE GENERALLY TO BE INSTALLED IN FOOTPATH AREAS.
- ALL BOLLARDS ARE TO HAVE A 600MM CLEARANCE TO THE KERB FACE.
- FOR THE INSTALLATION OF TYPE II BOLLARDS, THE SURROUNDING SURFACE IS TO BE REINSTATED.
- THE SOIL IS TO BE WELL COMPACTED AROUND THE TIMBER BOLLARD.
- TIMBER TO BE H4 TREATED.
- 7. BOLLARDS TO BE INSTALLED AT PEDESTRIAN CROSSINGS ARE TO BE TYPE II BUT WITHOUT THE GROOVE AT THE TOP.
- 8. ALL EXPOSED EDGES TO BE CHAMFERED 10 mm