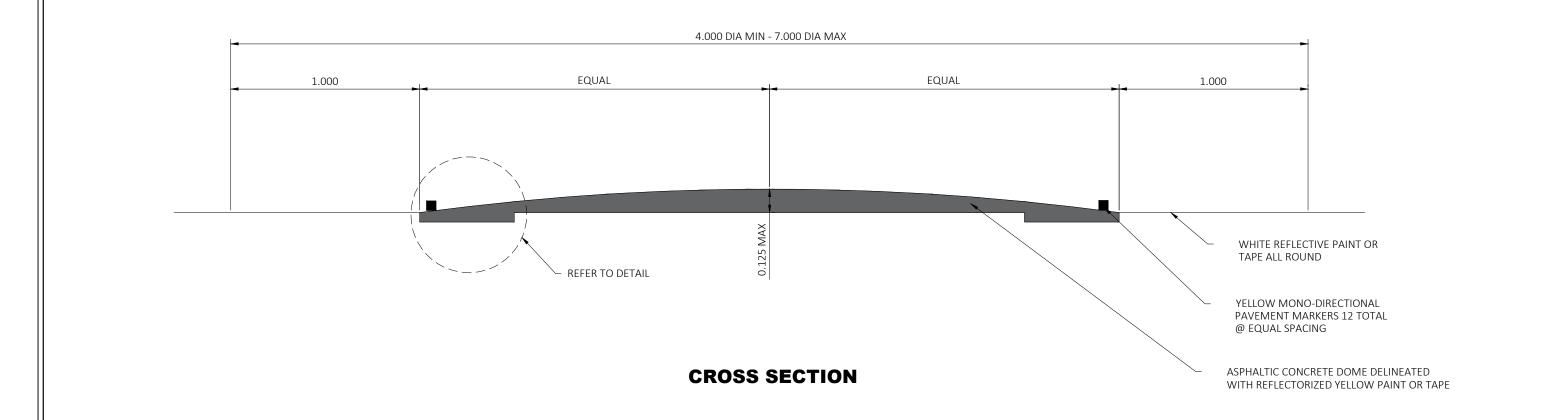

## NOTES:

- 1. ALL DIMENSIONS ARE IN METRES
- 2. MINI ROUNDABOUT LOCATIONS TO BE AGREED AND APPROVED BY COUNCIL ENGINEER.
- 3. ADVISORY SPEED LIMIT TO BE AGREED AND APPROVED BY COUNCIL
- REFER TO MOTSAM FOR ALL SIGNS AND ROAD MARKING LAYOUT.
   ALTERNATIVE PROFILE AND/OR MATERIALS MAY BE USED WHERE APPROVED BY COUNCIL ENGINEER