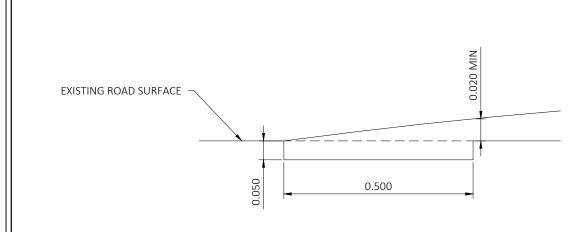

## **DETAIL A EXISTING PAVEMENT KEY-IN**

## NOTES:

- 1. ALL DIMENSIONS ARE IN METRES
- 2. MINI ROUNDABOUT LOCATIONS TO BE AGREED AND APPROVED BY COUNCIL ENGINEER.
- 3. ADVISORY SPEED LIMIT TO BE AGREED AND APPROVED BY COUNCIL
- REFER TO MOTSAM FOR ALL SIGNS AND ROAD MARKING LAYOUT.
   ALTERNATIVE PROFILE AND/OR MATERIALS MAY BE USED WHERE APPROVED BY COUNCIL ENGINEER

| (            | CONTRACT | : | URBAN DEVELOPMENT STANDARD DRAWINGS |
|--------------|----------|---|-------------------------------------|
|              | PROJECT  | : | MINI ROUNDABOUT                     |
| $ igcup_{-}$ | TITLE    | : | TYPICAL DETAILS                     |

| \ | REV     | DATE | ADDENDUM | DRAFTED | CHECKED | APPROVED | 4         |
|---|---------|------|----------|---------|---------|----------|---