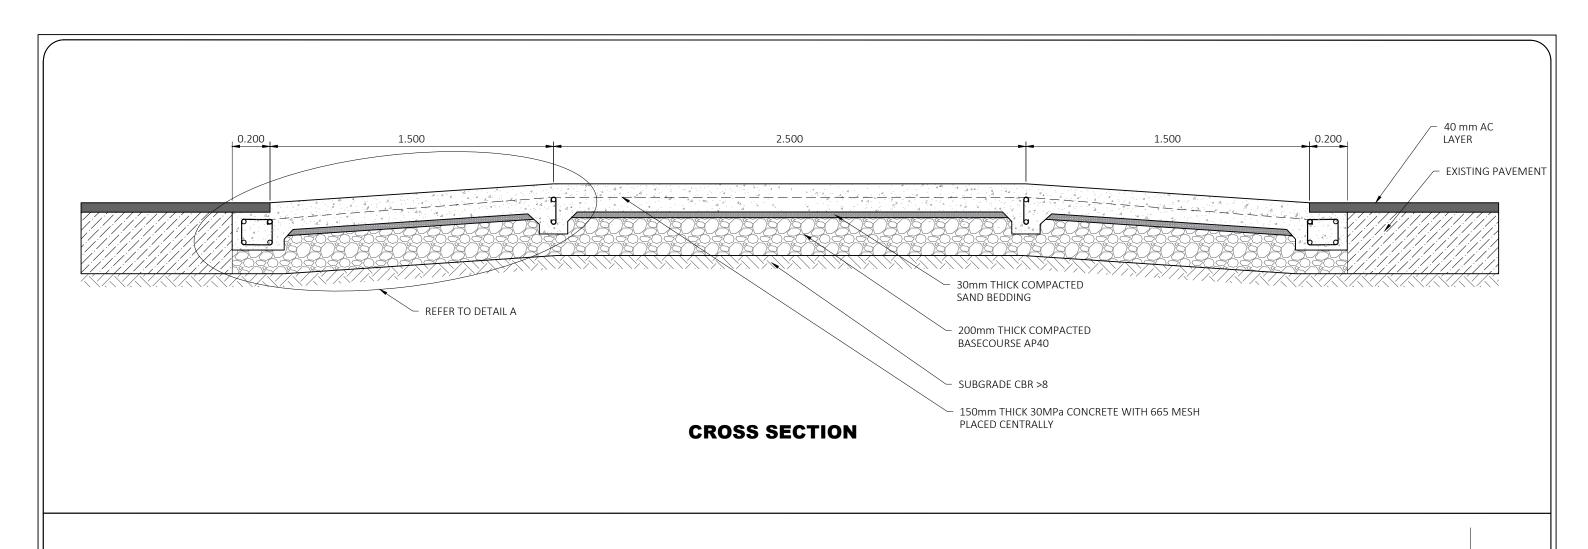

## **DETAIL A**

- 4. WHERE EXISTING SUBGRADE IS UNSATISFACTORY, EXCAVATE AND REPLACE WITH SUITABLE MATERIAL.
- 5. SAND BEDDING TO BE NO 1 GRADE PROCESSED SAND
- CONCRETE SURFACE TO HAVE A LIGHT BROOMED FINISH, AND MAY BE COLOURED UPON APPROVAL OF THE COUNCIL ENGINEER
- 7. COMPACTED BASE COURSE CLEGG HAMMER TESTED CIV VALUE > 35
- 3. ALTERNATIVE PROFILE AND/OR MATERIALS MAY BE USED WHERE APPROVED BY COUNCIL ENGINEER