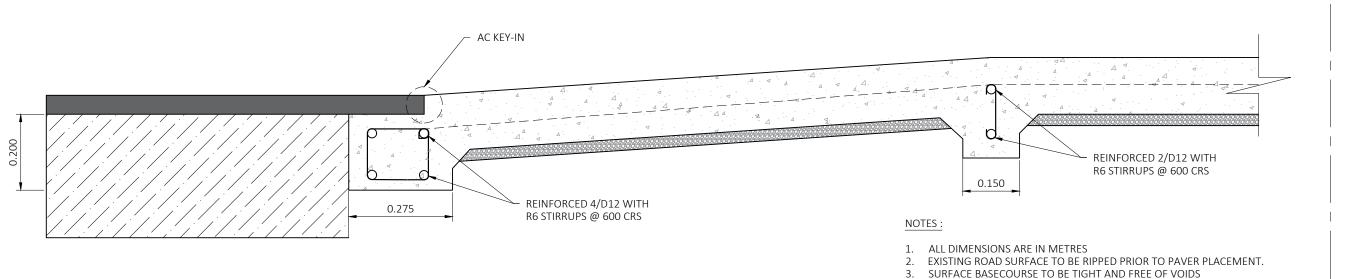

## **DETAIL A**

- 4. WHERE EXISTING SUBGRADE IS UNSATISFACTORY, EXCAVATE AND REPLACE WITH SUITABLE MATERIAL.
- 5. SAND BEDDING TO BE NO 1 GRADE PROCESSED SAND
- CONCRETE SURFACE TO HAVE A LIGHT BROOMED FINISH, AND MAY BE COLOURED UPON APPROVAL OF THE COUNCIL ENGINEER
- 7. COMPACTED BASE COURSE CLEGG HAMMER TESTED CIV VALUE > 35
- 3. ALTERNATIVE PROFILE AND/OR MATERIALS MAY BE USED WHERE APPROVED BY COUNCIL ENGINEER