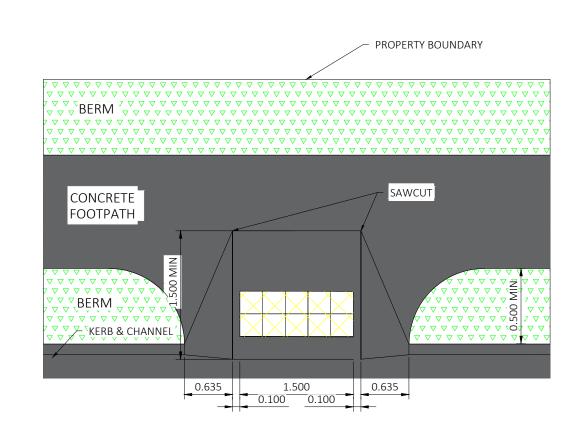

- ALL DIMENSIONS ARE IN METRES
- BASE COURSE THICKNESS DEPENDS ON THE SUB-GRADE STRENGTH.
- MAXIMUM SLOPE FOR RAMP SHALL BE 1V:12H (8%)
- CROSS FALL NO GREATER THAN 2-3.5%.
- EXPANSION JOINTS ON CONCRETE PAVEMENT SHALL BE CUT EVERY 3m.
- COMPACTED SUB-BASE CLEGG HAMMER TESTED CIV VALUE > 25
- COMPACTED BASE COURSE CLEGG HAMMER TESTED CIV VALUE > 35.
- THESE ARE SCHEMATIC DRAWINGS ONLY, ONSITE ALIGNMENT & DESIGN TO BE DETERMINED/APPROVED BY COUNCIL ENGINEER ALL FOOTPATH ALIGNMENTS, MATERIAL AND PAVEMENT DESIGN TO BE APPROVED BY COUNCIL ENGINEER.
- 10. ALL PRAM CROSSING SETOUTS NEED TO BE INSPECTED AND APPROVED BY COUNCIL ROADING OPERATIONS TEAM PRIOR TO INSTALLATION.