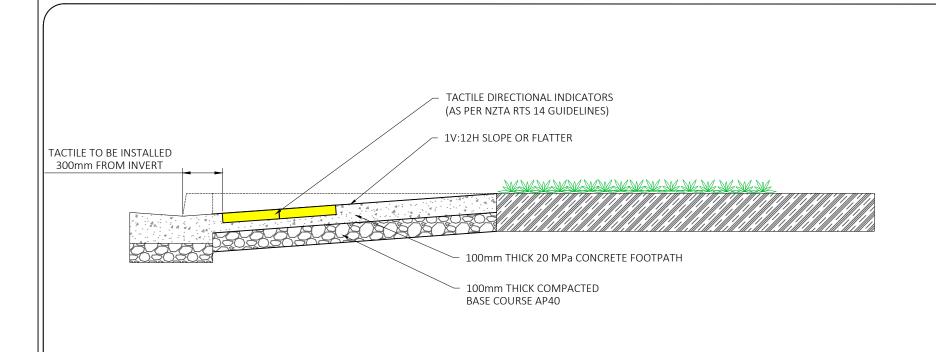

- ALL DIMENSIONS ARE IN METRES
- BASE COURSE THICKNESS DEPENDS ON THE SUB-GRADE STRENGTH.
- MAXIMUM SLOPE FOR RAMP SHALL BE 1V:12H (8%)
- CROSS FALL NO GREATER THAN 2-3.5%.
- EXPANSION JOINTS ON CONCRETE PAVEMENT SHALL BE CUT EVERY 3m.
- COMPACTED SUB-BASE CLEGG HAMMER TESTED CIV VALUE > 25
- COMPACTED BASE COURSE CLEGG HAMMER TESTED CIV VALUE > 35.
- THESE ARE SCHEMATIC DRAWINGS ONLY, ONSITE ALIGNMENT & DESIGN TO BE DETERMINED/APPROVED BY COUNCIL ENGINEER ALL FOOTPATH ALIGNMENTS, MATERIAL AND PAVEMENT DESIGN TO BE APPROVED BY COUNCIL ENGINEER.
- 10. ALL PRAM CROSSING SETOUTS NEED TO BE INSPECTED AND APPROVED BY COUNCIL ROADING OPERATIONS TEAM PRIOR TO INSTALLATION.