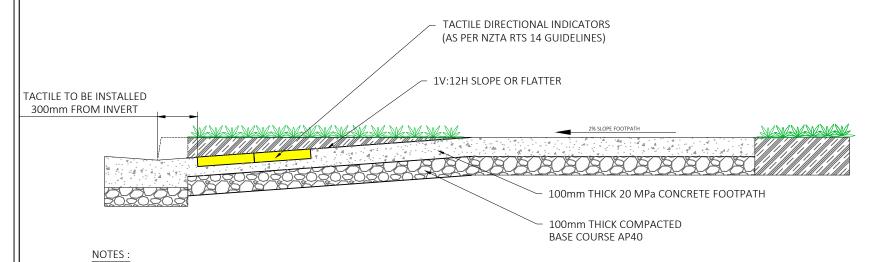

- ALL DIMENSIONS ARE IN METRES
- BASE COURSE THICKNESS DEPENDS ON THE SUB-GRADE STRENGTH.
- MAXIMUM SLOPE FOR RAMP SHALL BE 1V:12H (8%)
- CROSS FALL NO GREATER THAN 2-3.5%.
- EXPANSION JOINTS ON CONCRETE PAVEMENT SHALL BE CUT EVERY 3m.
- COMPACTED SUB-BASE CLEGG HAMMER TESTED CIV VALUE > 25
- COMPACTED BASE COURSE CLEGG HAMMER TESTED CIV VALUE > 35.
- THESE ARE SCHEMATIC DRAWINGS ONLY, ONSITE ALIGNMENT & DESIGN TO BE DETERMINED/APPROVED BY COUNCIL ENGINEER ALL FOOTPATH ALIGNMENTS, MATERIAL AND PAVEMENT DESIGN TO BE APPROVED BY COUNCIL ENGINEER.
- 10. ALL PRAM CROSSING SETOUTS NEED TO BE INSPECTED AND APPROVED BY COUNCIL ROADING OPERATIONS TEAM PRIOR TO INSTALLATION.