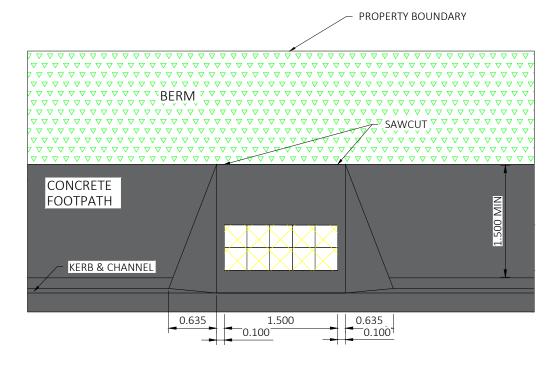

- ALL DIMENSIONS ARE IN METRES
- BASE COURSE THICKNESS DEPENDS ON THE SUB-GRADE STRENGTH.
- MAXIMUM SLOPE FOR RAMP SHALL BE 1V:12H (8%)
- CROSS FALL NO GREATER THAN 2-3.5%.
- EXPANSION JOINTS ON CONCRETE PAVEMENT SHALL BE CUT EVERY 3m.
- COMPACTED SUB-BASE CLEGG HAMMER TESTED CIV VALUE > 25
- COMPACTED BASE COURSE CLEGG HAMMER TESTED CIV VALUE > 35.
- THESE ARE SCHEMATIC DRAWINGS ONLY, ONSITE ALIGNMENT & DESIGN TO BE DETERMINED/APPROVED BY COUNCIL ENGINEER ALL FOOTPATH ALIGNMENTS, MATERIAL AND PAVEMENT DESIGN TO BE APPROVED BY COUNCIL ENGINEER.
- 10. ALL PRAM CROSSING SETOUTS NEED TO BE INSPECTED AND APPROVED BY COUNCIL ROADING OPERATIONS TEAM PRIOR TO INSTALLATION.