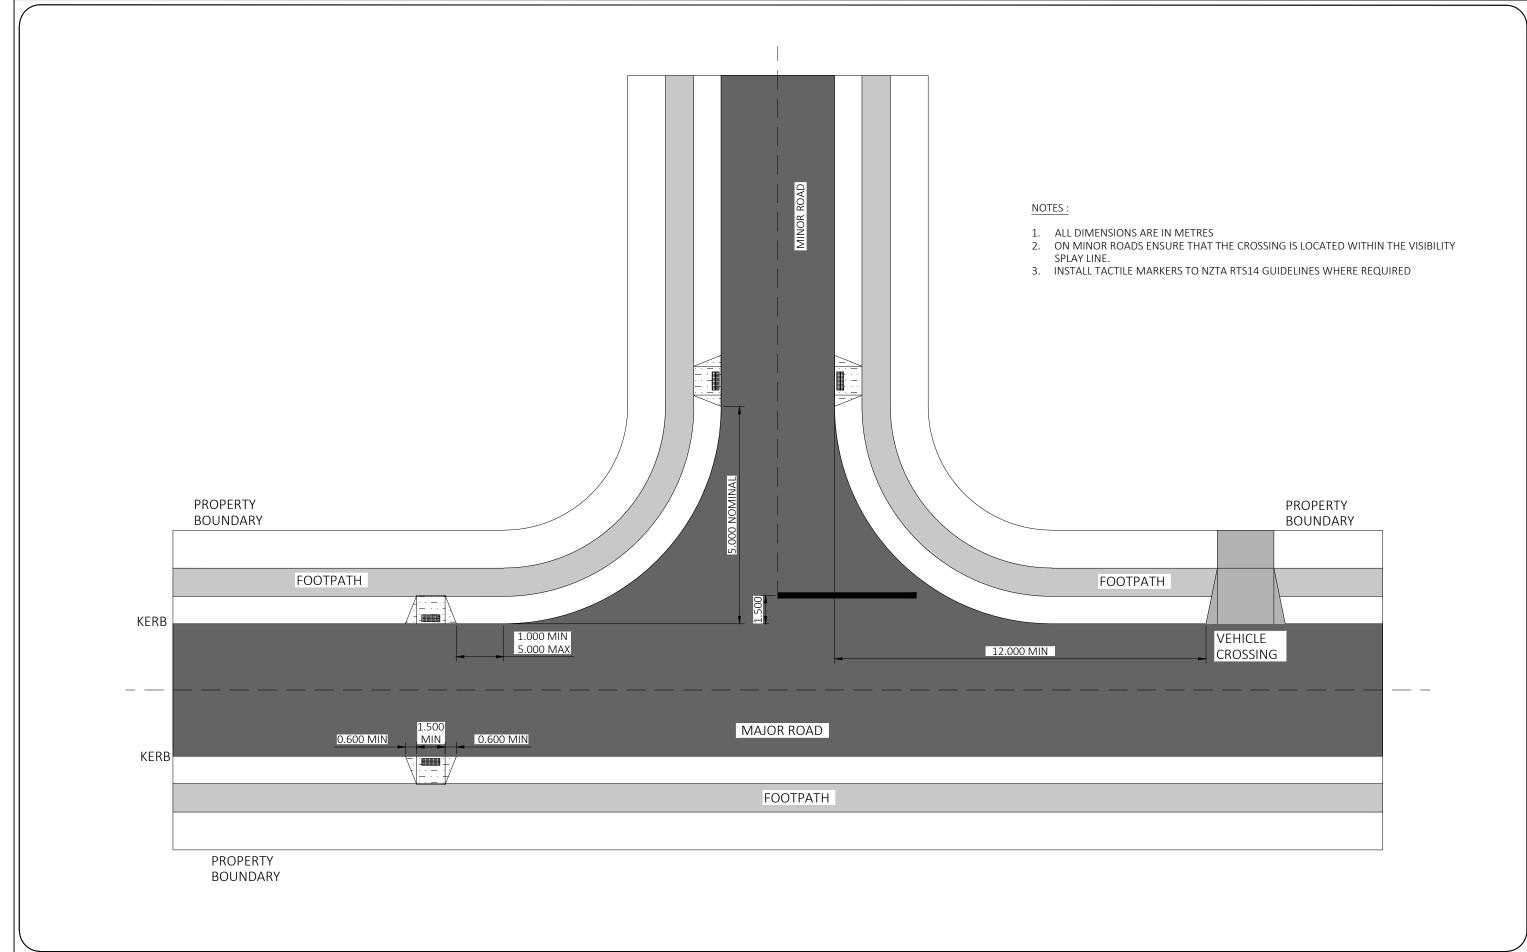

| ( | CONTRACT | · : | URBAN DEVELOPMENT STANDARD DRAWINGS  |
|---|----------|-----|--------------------------------------|
|   | PROJECT  | :   | PEDESTRIAN & VEHICLE CROSSING POINTS |
| Ţ | TITLE    | :   | TYPICAL DETAILS                      |

| \ | REV | DATE | ADDENDUM | DRAFTED | CHECKED | APPROVED   |
|---|-----|------|----------|---------|---------|------------|
|   |     |      |          |         |         |            |
|   |     |      |          |         |         |            |
| 4 |     |      |          |         |         |            |
| ) |     |      |          |         |         | <i>)</i> ' |

|   |          | NAME     | DATE | / |
|---|----------|----------|------|---|
| 1 | SURVEYED |          | )    |   |
| ١ | DESIGNED | M.F, D.C |      |   |
|   | DRAWN