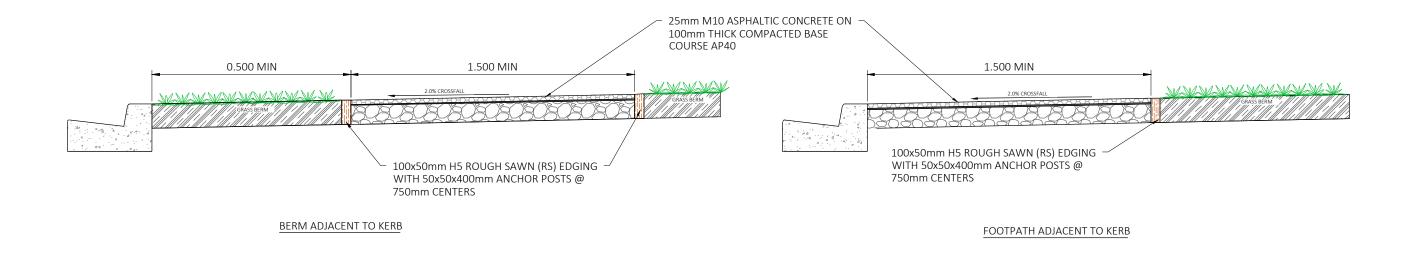

## **ASPHALT FOOTPATH**

## NOTES:

- 1. ALL DIMENSIONS ARE IN METRES
  2. BASE COURSE THICKNESS DEPENDS ON THE SUB-GRADE STRENGTH.
- 3. FOOTPATH CROSS FALL NO GREATER THAN 3.0%.
  4. EXPANSION JOINTS ON CONCRETE PAVEMENT SHALL BE CUT EVERY 3m.
- 5. COMPACTED SUB-BASE CLEGG HAMMER TESTED CIV VALUE > 25

- 6. COMPACTED BASE COURSE CLEGG HAMMER TESTED CIV VALUE > 35.
  7. ALL FOOTPATH ALIGNMENTS, MATERIAL AND PAVEMENT DESIGN TO BE APPROVED BY COUNCIL ENGINEER.

| <br>CONTRACT | : | URBAN DEVELOPMENT STANDARD DRAWINGS |
|--------------|---|-------------------------------------|
| PROJECT      | : | FOOTPATH                            |
| TITLE        | : | TYPICAL DETAILS                     |