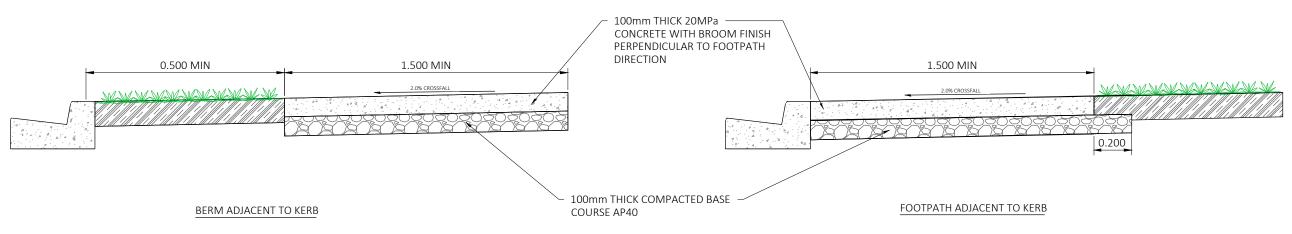

## **CONCRETE FOOTPATH**

## NOTES:

- 1. ALL DIMENSIONS ARE IN METRES
  2. BASE COURSE THICKNESS DEPENDS ON THE SUB-GRADE STRENGTH.
- 3. FOOTPATH CROSS FALL NO GREATER THAN 3.0%.
  4. EXPANSION JOINTS ON CONCRETE PAVEMENT SHALL BE CUT EVERY 3m.
- 5. COMPACTED SUB-BASE CLEGG HAMMER TESTED CIV VALUE > 25

- 6. COMPACTED BASE COURSE CLEGG HAMMER TESTED CIV VALUE > 35.
  7. ALL FOOTPATH ALIGNMENTS, MATERIAL AND PAVEMENT DESIGN TO BE APPROVED BY COUNCIL ENGINEER.

| <br>CONTRACT | : | URBAN DEVELOPMENT STANDARD DRAWINGS |
|--------------|---|-------------------------------------|
| PROJECT      | : | FOOTPATH                            |
| TITLE        | : | TYPICAL DETAILS                     |