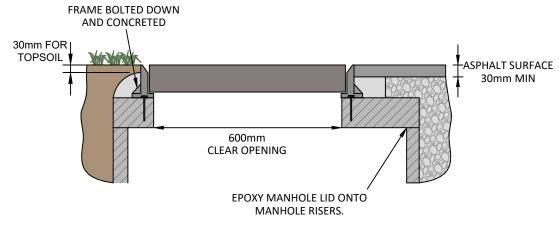

RAISED ACCESS CARRIAGEWAY

STANDARD ACCESS BERM STANDARD ACCESS CARRIAGEWAY





## JOINT DETAIL





## NOTE:

8-

20

- 1. MAX DISTANCE TO 1ST MANHOLE STEP FROM LID 550mm.
- 2. 300mm DISTANCE BETWEEN STEPS.
- 3. MAX DISTANCE TO STEP FROM MANHOLE BENCHING 300-450mm MAX AT BASE OF MANHOLE.
- 4. STEPS TO FINISH ABOVE BENCHING WHERE POSSIBLE.



## STANDARD DETAILS

MANHOLE DETAILS

|  | Drawn        | Designed      |          |
|--|--------------|---------------|----------|
|  | J. GOODMAN   | KCDC          |          |
|  | Approved     | Revision Date |          |
|  | B. MAGUIRE   | OCTOBER 2020  |          |
|  | Scale        | Drawing No.   | Revision |
|  | NOT TO SCALE | HDC-CM-008    | R0       |

Original Sheet Size A3 [297x420]