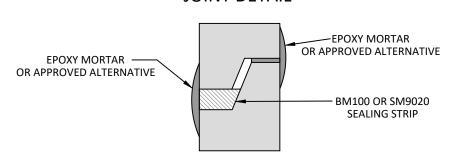

RAISED ACCESS CARRIAGEWAY

STANDARD ACCESS BERM STANDARD ACCESS CARRIAGEWAY





## JOINT DETAIL





## NOTE:

8-

20

- 1. MAX DISTANCE TO 1ST MANHOLE STEP FROM LID 550mm.
- 2. 300mm DISTANCE BETWEEN STEPS.
- 3. MAX DISTANCE TO STEP FROM MANHOLE BENCHING 300-450mm MAX AT BASE OF MANHOLE.
- 4. STEPS TO FINISH ABOVE BENCHING WHERE POSSIBLE.



## STANDARD DETAILS

MANHOLE DETAILS

|  | Drawn        | Designed      |          |
|--|--------------|---------------|----------|
|  | J. GOODMAN   | KCDC          |          |
|  | Approved     | Revision Date |          |
|  | B. MAGUIRE   | OCTOBER 2020  |          |
|  | Scale        | Drawing No.   | Revision |
|  | NOT TO SCALE | HDC-CM-008    | R0       |

Original Sheet Size A3 [297x420]