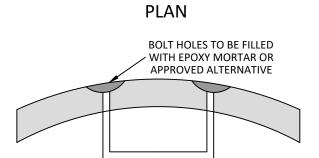

RAISED ACCESS CARRIAGEWAY

STANDARD ACCESS BERM STANDARD ACCESS CARRIAGEWAY





## JOINT DETAIL





## NOTE:

8-

20

- 1. MAX DISTANCE TO 1ST MANHOLE STEP FROM LID 550mm.
- 2. 300mm DISTANCE BETWEEN STEPS.
- 3. MAX DISTANCE TO STEP FROM MANHOLE BENCHING 300-450mm MAX AT BASE OF MANHOLE.
- 4. STEPS TO FINISH ABOVE BENCHING WHERE POSSIBLE.



## STANDARD DETAILS

MANHOLE DETAILS

|  | Drawn        | Designed      |          |
|--|--------------|---------------|----------|
|  | J. GOODMAN   | KCDC          |          |
|  | Approved     | Revision Date |          |
|  | B. MAGUIRE   | OCTOBER 2020  |          |
|  | Scale        | Drawing No.   | Revision |
|  | NOT TO SCALE | HDC-CM-008    | R0       |

Original Sheet Size A3 [297x420]