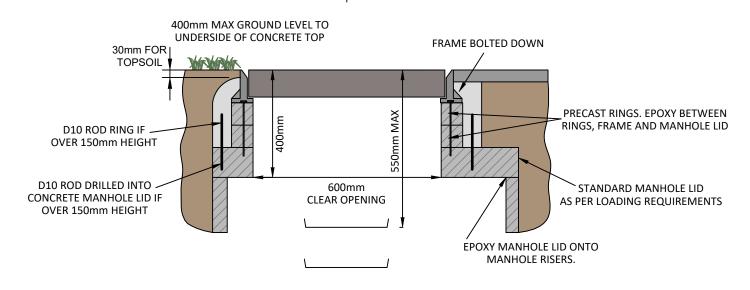

RAISED ACCESS CARRIAGEWAY

STANDARD ACCESS BERM STANDARD ACCESS CARRIAGEWAY





## JOINT DETAIL





## NOTE:

8-

20

- 1. MAX DISTANCE TO 1ST MANHOLE STEP FROM LID 550mm.
- 2. 300mm DISTANCE BETWEEN STEPS.
- 3. MAX DISTANCE TO STEP FROM MANHOLE BENCHING 300-450mm MAX AT BASE OF MANHOLE.
- 4. STEPS TO FINISH ABOVE BENCHING WHERE POSSIBLE.



## STANDARD DETAILS

MANHOLE DETAILS

|  | Drawn        | Designed      |          |
|--|--------------|---------------|----------|
|  | J. GOODMAN   | KCDC          |          |
|  | Approved     | Revision Date |          |
|  | B. MAGUIRE   | OCTOBER 2020  |          |
|  | Scale        | Drawing No.   | Revision |
|  | NOT TO SCALE | HDC-CM-008    | R0       |

Original Sheet Size A3 [297x420]