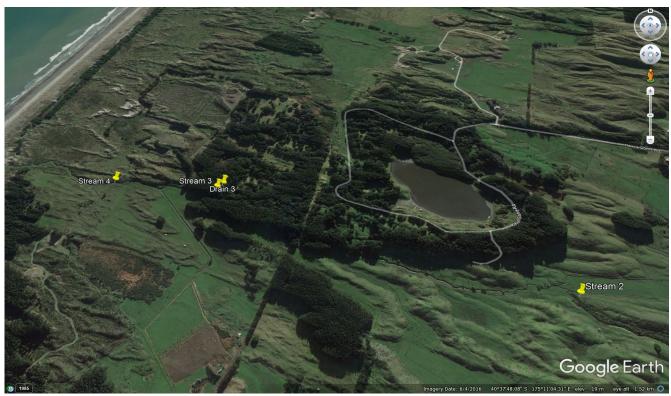

**Figure 1:** Showing sample results for Stream 2 (upstream of the Pot), Stream 3, Stream 4 (downstream of The Pot) and Drain 3. Location of these sample points are shown in Figure 2 below.

Figure 2: showing the location sample points