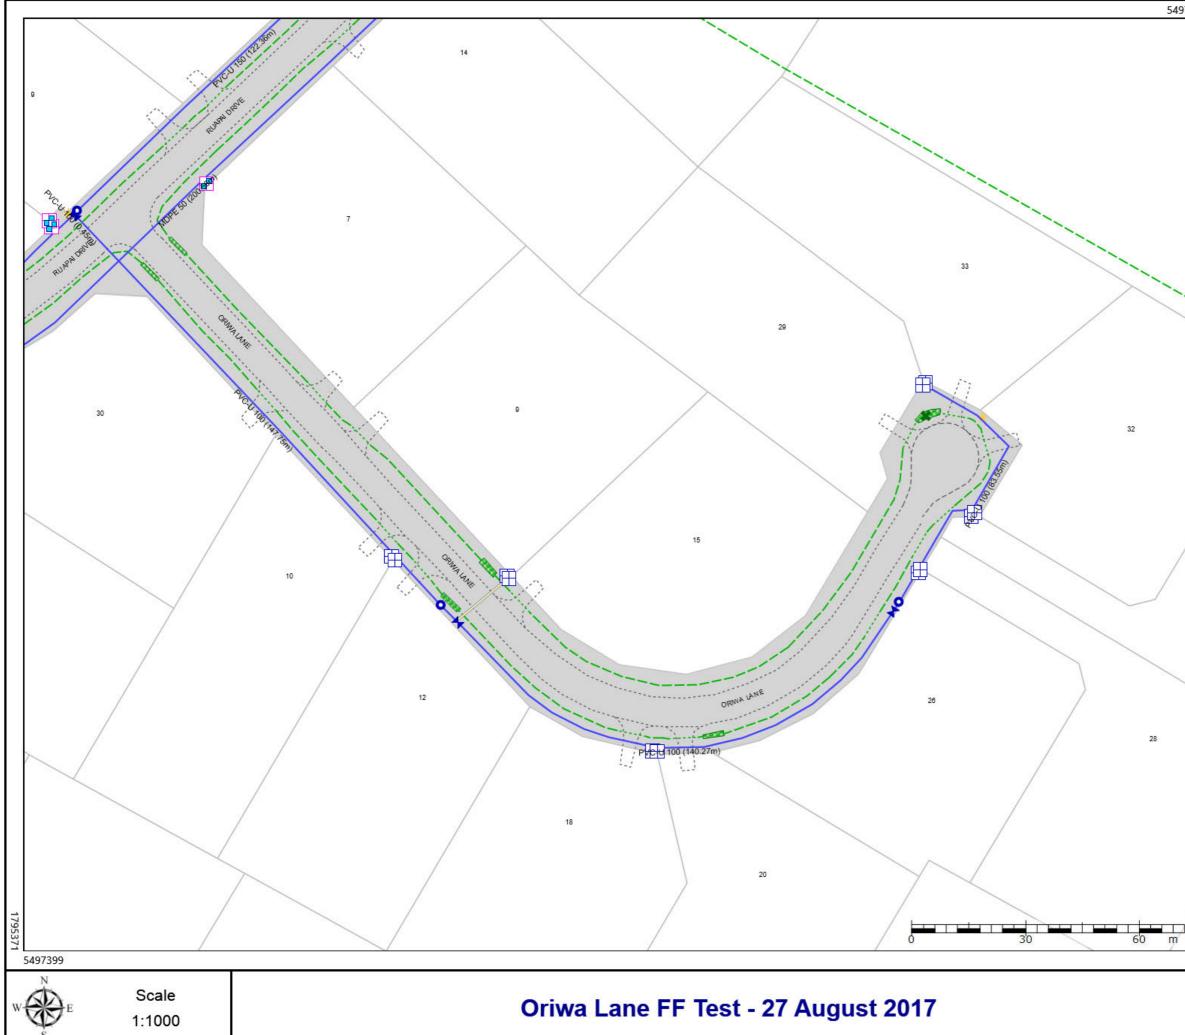

Water Main Test Results Tararua Park Estate, Levin Consent No: SUB/1222/2005, Stage 3

I refer to the above subdivision and construction for Stage 3, which included the construction of the water main in Oriwa Lane. Council tested the pressure and flow of the water main on 27<sup>th</sup> August 2019.

## LEGEND

H Service Connection
WS Valve
WS Hydrant
WS Main
✓ WS Lateral

Horowhenua District Council provides this map as a representation of information where its location is known. All reasonable efforts are taken to ensure the accuracy of the information, but confirmation is recommended before initiating any work.

| Date                                                              | Tuesday, 27 August 2019 |               |               |
|-------------------------------------------------------------------|-------------------------|---------------|---------------|
| Time                                                              | 9:08                    | to            | 9:36          |
| Adress                                                            | 12-26 Oriwa Lane, Levin |               |               |
| Diameter of water main (mm)                                       | 100mm                   | uPVC          |               |
| Location of flow and pressure hydrants (refer to plan)            | H1 - asset id           | H2 - asset id | P1 - asset id |
|                                                                   |                         |               | (@toby)       |
| Elevation of hydrants (m)                                         | 79.4                    | 80.4          | 80.25         |
| Vertical height difference between flow and pressure hydrants (m) | -0.85                   | 0.15          |               |
| Static Pressure (kPa)                                             |                         |               | 235           |
| FLOW TEST RESULTS                                                 |                         |               |               |
| Measured flow (I/s) - individual hydrants                         | 20.1                    | 16.7          |               |
| Running Pressure (kPa) - individual hydrants                      | 135                     | 135           |               |
| Measured flow (I/s) - simultaneous hydrants                       | 15.5                    | 10.9          |               |
|                                                                   | 26.4                    |               |               |
| Running Pressure (kPa) - simultaneous hydrants                    | 60                      |               |               |