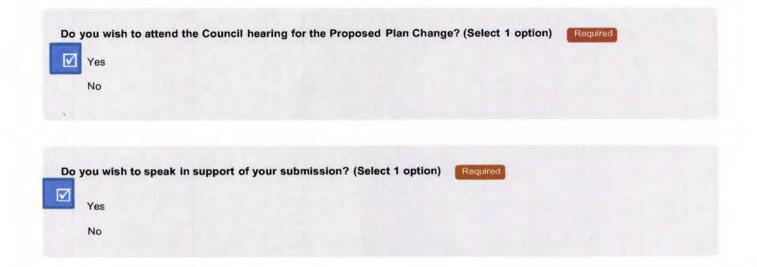

|                                                  | on of Liverpool Street through would have a Major impact                                |
|--------------------------------------------------|-----------------------------------------------------------------------------------------|
| Further Submission                               | on Decision Sought                                                                      |
|                                                  | the submission to be allowed <del>(or disallowed</del> ): Required Give precise details |
| EnterThe Propos Fuller Clos Plan Change          | al to extend Liverpool Street through e should be removed from the Proposal             |
| Proposed Plan Chase indicate your preferences be | nange Hearing                                                                           |
| Do you wish to attend the C<br>Yes<br>No         | ouncil hearing for the Proposed Plan Change? (Select 1 option)                          |
| Do you wish to speak in su  Yes  √ No            | pport of your submission? (Select 1 option) Required                                    |

| X | If others make a similar submission would you be prepared to consider presenting a joint case at the hearing?  (Select 1 option) Required  Yes  No |
|---|----------------------------------------------------------------------------------------------------------------------------------------------------|
| X | Would you like to make your verbal submission in Te Reo Māori? (Select 1 option)  Yes  ✓ No                                                        |
| X | Sign language interpretation required? (Select 1 option)  Yes  No                                                                                  |
|   | Submission Attachments:  U Please attach all files to the end of this form before submitting it.                                                   |