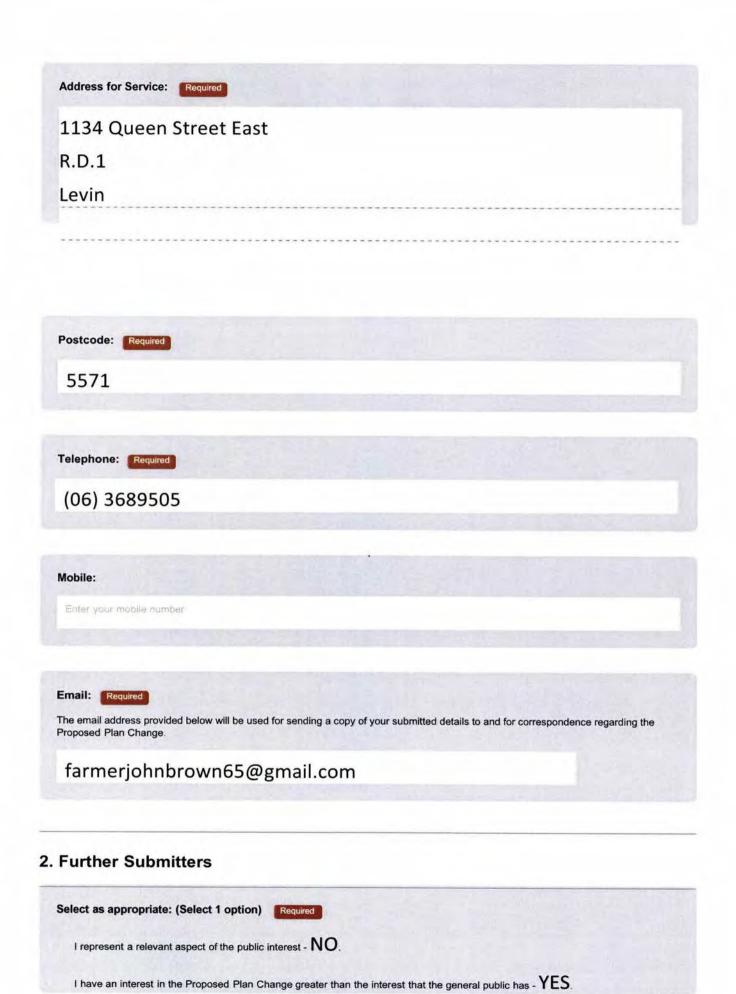

|                |  |  |  |  |
| Submission No: |  |  |  |  |
|                |  |  |  |  |

End of form

Don't forget to attach all files before submitting this form



# Further Submission 77: John & Jeny Brown

# Further Submission Form: Proposed Plan Change 4



Resource Management Act 1991: Form 6 of Resource Management (Forms, Fees, Procedure) Regulations 2003

Further Submissions must be received by no later than 4pm on Monday, 15 March 2021.

If you require further information about this process please visit www.horowhenua.govt.nz/PPC4 http://www.horowhenua.govt.nz/ppc4, email us at districtplan@horo.whenua.govt.nz or call us on (06) 366 0999.

# Title: (Select I option) Mrs & Mr Full Name: Required Jeny and John Brown Name of Organisation: (if on behalf of an Organisation) N/A



#### 3. Further Submission Details

(Please state the name and address of the person who made the original submission and their submission number in the spaces below) This is a further submission in support of or opposition to the submission of:

| Ann Thomas                                         |                                                                                                   |  |
|----------------------------------------------------|---------------------------------------------------------------------------------------------------|--|
| Submitter's Address for S                          | Service: Required                                                                                 |  |
| ann.thomas@xtra.o                                  | <u>co.nz</u>