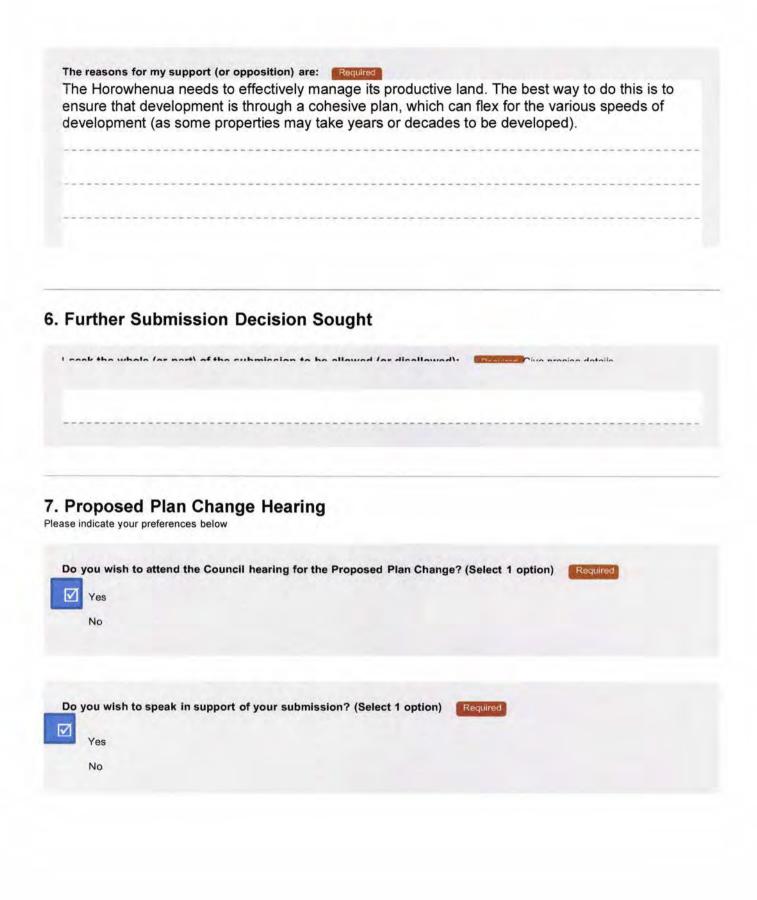

|                                                  | on of Liverpool Street through would have a Major impact                                |
|--------------------------------------------------|-----------------------------------------------------------------------------------------|
| Further Submission                               | on Decision Sought                                                                      |
|                                                  | the submission to be allowed <del>(or disallowed</del> ): Required Give precise details |
| EnterThe Propos Fuller Clos Plan Change          | al to extend Liverpool Street through e should be removed from the Proposal             |
| Proposed Plan Chase indicate your preferences be | nange Hearing                                                                           |
| Do you wish to attend the C<br>Yes<br>No         | ouncil hearing for the Proposed Plan Change? (Select 1 option)                          |
| Do you wish to speak in su  Yes  √ No            | pport of your submission? (Select 1 option) Required                                    |

| X | If others make a similar submission would you be prepared to consider presenting a joint case at the hearing?  (Select 1 option) Required  Yes  No |
|---|----------------------------------------------------------------------------------------------------------------------------------------------------|
| X | Would you like to make your verbal submission in Te Reo Māori? (Select 1 option)  Yes  ✓ No                                                        |
| X | Sign language interpretation required? (Select 1 option)  Yes  No                                                                                  |
|   | Submission Attachments:  U Please attach all files to the end of this form before submitting it.                                                   |