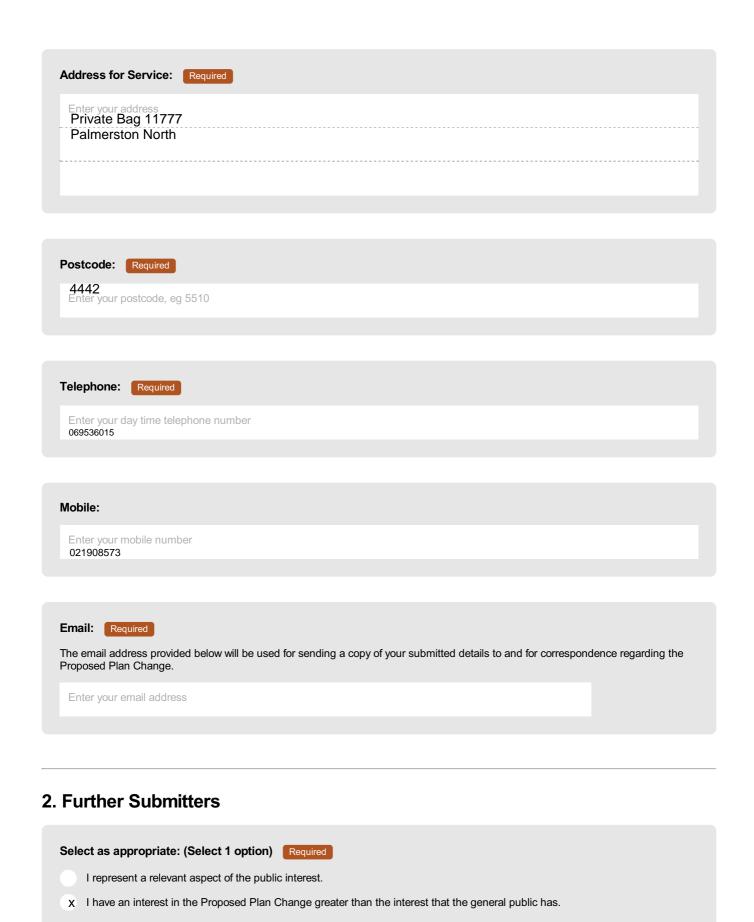

#### 1. Further Submitter Contact Details

#### 3. Further Submission Details

I represent a relevant aspect of the public interest.

(Please state the name and address of the person who made the original submission and their submission number in the spaces below)

I have an interest in the Proposed Plan Change greater than the interest that the general public has.

This is a further submission in support of or opposition to the submission of:

|                                                                                           | equired                                    | CONTRACTOR OF THE PROPERTY OF THE PARTY OF T |                                                 |                                |                     |
|-------------------------------------------------------------------------------------------|--------------------------------------------|--------------------------------------------------------------------------------------------------------------------------------------------------------------------------------------------------------------------------------------------------------------------------------------------------------------------------------------------------------------------------------------------------------------------------------------------------------------------------------------------------------------------------------------------------------------------------------------------------------------------------------------------------------------------------------------------------------------------------------------------------------------------------------------------------------------------------------------------------------------------------------------------------------------------------------------------------------------------------------------------------------------------------------------------------------------------------------------------------------------------------------------------------------------------------------------------------------------------------------------------------------------------------------------------------------------------------------------------------------------------------------------------------------------------------------------------------------------------------------------------------------------------------------------------------------------------------------------------------------------------------------------------------------------------------------------------------------------------------------------------------------------------------------------------------------------------------------------------------------------------------------------------------------------------------------------------------------------------------------------------------------------------------------------------------------------------------------------------------------------------------------|-------------------------------------------------|--------------------------------|---------------------|
| Rangeriew                                                                                 | Villas B                                   | ody Corx                                                                                                                                                                                                                                                                                                                                                                                                                                                                                                                                                                                                                                                                                                                                                                                                                                                                                                                                                                                                                                                                                                                                                                                                                                                                                                                                                                                                                                                                                                                                                                                                                                                                                                                                                                                                                                                                                                                                                                                                                                                                                                                       | ow rate                                         |                                |                     |
|                                                                                           |                                            |                                                                                                                                                                                                                                                                                                                                                                                                                                                                                                                                                                                                                                                                                                                                                                                                                                                                                                                                                                                                                                                                                                                                                                                                                                                                                                                                                                                                                                                                                                                                                                                                                                                                                                                                                                                                                                                                                                                                                                                                                                                                                                                                |                                                 |                                |                     |
| STARRESHALL SAMILY STARKS (FASSE)                                                         |                                            | 8) Togresow (49) (1625)                                                                                                                                                                                                                                                                                                                                                                                                                                                                                                                                                                                                                                                                                                                                                                                                                                                                                                                                                                                                                                                                                                                                                                                                                                                                                                                                                                                                                                                                                                                                                                                                                                                                                                                                                                                                                                                                                                                                                                                                                                                                                                        | There is a second for the                       | kat are for an all the source  | is in her size      |
| ubmitter's Address fo                                                                     | r Service: Require                         |                                                                                                                                                                                                                                                                                                                                                                                                                                                                                                                                                                                                                                                                                                                                                                                                                                                                                                                                                                                                                                                                                                                                                                                                                                                                                                                                                                                                                                                                                                                                                                                                                                                                                                                                                                                                                                                                                                                                                                                                                                                                                                                                | 1- B                                            |                                |                     |
| Ente <b>r</b>                                                                             | 2016                                       |                                                                                                                                                                                                                                                                                                                                                                                                                                                                                                                                                                                                                                                                                                                                                                                                                                                                                                                                                                                                                                                                                                                                                                                                                                                                                                                                                                                                                                                                                                                                                                                                                                                                                                                                                                                                                                                                                                                                                                                                                                                                                                                                |                                                 |                                |                     |
| EnterParostal Bidrass                                                                     | 0013                                       |                                                                                                                                                                                                                                                                                                                                                                                                                                                                                                                                                                                                                                                                                                                                                                                                                                                                                                                                                                                                                                                                                                                                                                                                                                                                                                                                                                                                                                                                                                                                                                                                                                                                                                                                                                                                                                                                                                                                                                                                                                                                                                                                |                                                 |                                |                     |
| Wellingto                                                                                 | n 6143                                     | <u>S</u>                                                                                                                                                                                                                                                                                                                                                                                                                                                                                                                                                                                                                                                                                                                                                                                                                                                                                                                                                                                                                                                                                                                                                                                                                                                                                                                                                                                                                                                                                                                                                                                                                                                                                                                                                                                                                                                                                                                                                                                                                                                                                                                       |                                                 |                                |                     |
| 9                                                                                         |                                            |                                                                                                                                                                                                                                                                                                                                                                                                                                                                                                                                                                                                                                                                                                                                                                                                                                                                                                                                                                                                                                                                                                                                                                                                                                                                                                                                                                                                                                                                                                                                                                                                                                                                                                                                                                                                                                                                                                                                                                                                                                                                                                                                |                                                 |                                |                     |
|                                                                                           |                                            |                                                                                                                                                                                                                                                                                                                                                                                                                                                                                                                                                                                                                                                                                                                                                                                                                                                                                                                                                                                                                                                                                                                                                                                                                                                                                                                                                                                                                                                                                                                                                                                                                                                                                                                                                                                                                                                                                                                                                                                                                                                                                                                                | 1                                               | +                              |                     |
|                                                                                           |                                            |                                                                                                                                                                                                                                                                                                                                                                                                                                                                                                                                                                                                                                                                                                                                                                                                                                                                                                                                                                                                                                                                                                                                                                                                                                                                                                                                                                                                                                                                                                                                                                                                                                                                                                                                                                                                                                                                                                                                                                                                                                                                                                                                |                                                 |                                |                     |
| the contract of the statement will be to                                                  | on of the street of the second             |                                                                                                                                                                                                                                                                                                                                                                                                                                                                                                                                                                                                                                                                                                                                                                                                                                                                                                                                                                                                                                                                                                                                                                                                                                                                                                                                                                                                                                                                                                                                                                                                                                                                                                                                                                                                                                                                                                                                                                                                                                                                                                                                | t decrease of the court was now to the state of | and Kern the Standard Standard | a second in Salaman |
| umber of the original sub                                                                 | mission you support o                      | te your submission o                                                                                                                                                                                                                                                                                                                                                                                                                                                                                                                                                                                                                                                                                                                                                                                                                                                                                                                                                                                                                                                                                                                                                                                                                                                                                                                                                                                                                                                                                                                                                                                                                                                                                                                                                                                                                                                                                                                                                                                                                                                                                                           |                                                 |                                |                     |
| umber of the original sub<br>Enter the 40 sq. 9                                           | mission you support o                      | or oppose.                                                                                                                                                                                                                                                                                                                                                                                                                                                                                                                                                                                                                                                                                                                                                                                                                                                                                                                                                                                                                                                                                                                                                                                                                                                                                                                                                                                                                                                                                                                                                                                                                                                                                                                                                                                                                                                                                                                                                                                                                                                                                                                     |                                                 |                                |                     |
| umber of the original sub<br>Enter the 40 9                                               | mission you support o                      | ulars                                                                                                                                                                                                                                                                                                                                                                                                                                                                                                                                                                                                                                                                                                                                                                                                                                                                                                                                                                                                                                                                                                                                                                                                                                                                                                                                                                                                                                                                                                                                                                                                                                                                                                                                                                                                                                                                                                                                                                                                                                                                                                                          |                                                 |                                |                     |
| umber of the original sub Enter the particular parts of                                   | mission you support of the submission I so | ulars                                                                                                                                                                                                                                                                                                                                                                                                                                                                                                                                                                                                                                                                                                                                                                                                                                                                                                                                                                                                                                                                                                                                                                                                                                                                                                                                                                                                                                                                                                                                                                                                                                                                                                                                                                                                                                                                                                                                                                                                                                                                                                                          | are: Réquired                                   |                                |                     |
| umber of the original sub Enter the Graph 2 9  Further Submissions he particular parts of | mission you support of the submission I so | ulars                                                                                                                                                                                                                                                                                                                                                                                                                                                                                                                                                                                                                                                                                                                                                                                                                                                                                                                                                                                                                                                                                                                                                                                                                                                                                                                                                                                                                                                                                                                                                                                                                                                                                                                                                                                                                                                                                                                                                                                                                                                                                                                          | are: Réquired                                   |                                |                     |
| umber of the original sub<br>Enter the 40 9                                               | mission you support of the submission I so | ulars                                                                                                                                                                                                                                                                                                                                                                                                                                                                                                                                                                                                                                                                                                                                                                                                                                                                                                                                                                                                                                                                                                                                                                                                                                                                                                                                                                                                                                                                                                                                                                                                                                                                                                                                                                                                                                                                                                                                                                                                                                                                                                                          | are: Réquired                                   |                                |                     |
| umber of the original sub Enter the particular parts of                                   | mission you support of the submission I so | ulars                                                                                                                                                                                                                                                                                                                                                                                                                                                                                                                                                                                                                                                                                                                                                                                                                                                                                                                                                                                                                                                                                                                                                                                                                                                                                                                                                                                                                                                                                                                                                                                                                                                                                                                                                                                                                                                                                                                                                                                                                                                                                                                          | are: Réquired                                   |                                |                     |
| umber of the original sub Enter the April 2 9  Further Submis                             | mission you support of the submission I so | ulars                                                                                                                                                                                                                                                                                                                                                                                                                                                                                                                                                                                                                                                                                                                                                                                                                                                                                                                                                                                                                                                                                                                                                                                                                                                                                                                                                                                                                                                                                                                                                                                                                                                                                                                                                                                                                                                                                                                                                                                                                                                                                                                          | are: Réquired                                   |                                |                     |
| umber of the original sub Enter the April 2 9  Further Submis                             | mission you support of the submission I so | ulars upport ( <del>or oppose</del>                                                                                                                                                                                                                                                                                                                                                                                                                                                                                                                                                                                                                                                                                                                                                                                                                                                                                                                                                                                                                                                                                                                                                                                                                                                                                                                                                                                                                                                                                                                                                                                                                                                                                                                                                                                                                                                                                                                                                                                                                                                                                            | are: Réquired                                   |                                |                     |
| umber of the original sub<br>Enter the April 2 Q<br>Further Submis                        | mission you support of the submission I so | ulars upport ( <del>or oppose</del>                                                                                                                                                                                                                                                                                                                                                                                                                                                                                                                                                                                                                                                                                                                                                                                                                                                                                                                                                                                                                                                                                                                                                                                                                                                                                                                                                                                                                                                                                                                                                                                                                                                                                                                                                                                                                                                                                                                                                                                                                                                                                            | are: Réquired                                   |                                |                     |