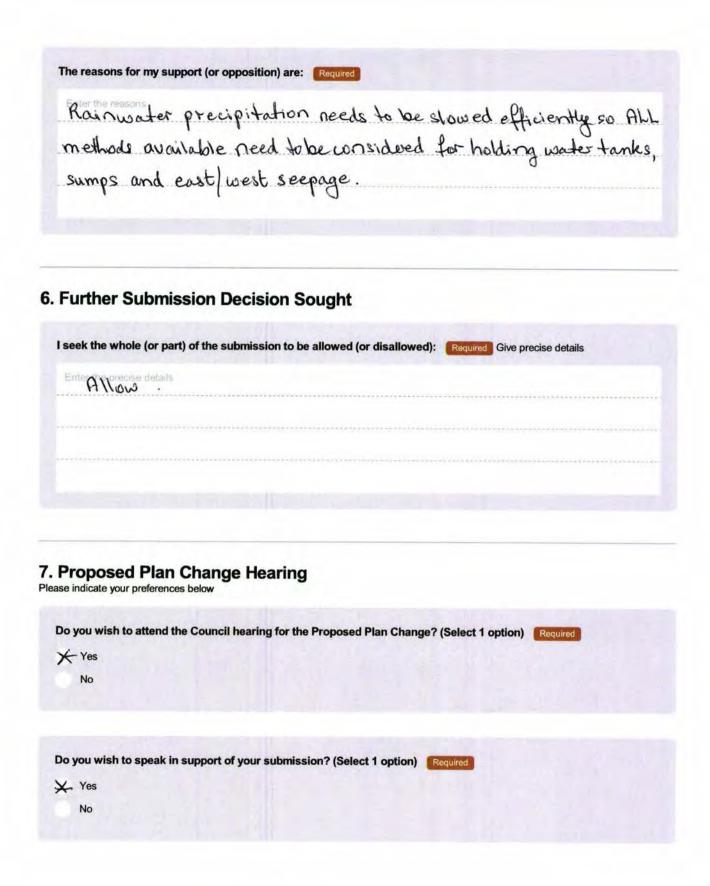

|                                                  | on of Liverpool Street through would have a Major impact                                |
|--------------------------------------------------|-----------------------------------------------------------------------------------------|
| Further Submission                               | on Decision Sought                                                                      |
|                                                  | the submission to be allowed <del>(or disallowed</del> ): Required Give precise details |
| EnterThe Propos Fuller Clos Plan Change          | al to extend Liverpool Street through e should be removed from the Proposal             |
| Proposed Plan Chase indicate your preferences be | nange Hearing                                                                           |
| Do you wish to attend the C<br>Yes<br>No         | ouncil hearing for the Proposed Plan Change? (Select 1 option)                          |
| Do you wish to speak in su  Yes  √ No            | pport of your submission? (Select 1 option) Required                                    |

| X | If others make a similar submission would you be prepared to consider presenting a joint case at the hearing?  (Select 1 option) Required  Yes  No |
|---|----------------------------------------------------------------------------------------------------------------------------------------------------|
| X | Would you like to make your verbal submission in Te Reo Māori? (Select 1 option)  Yes  ✓ No                                                        |
| X | Sign language interpretation required? (Select 1 option)  Yes  No                                                                                  |
|   | Submission Attachments:  U Please attach all files to the end of this form before submitting it.                                                   |