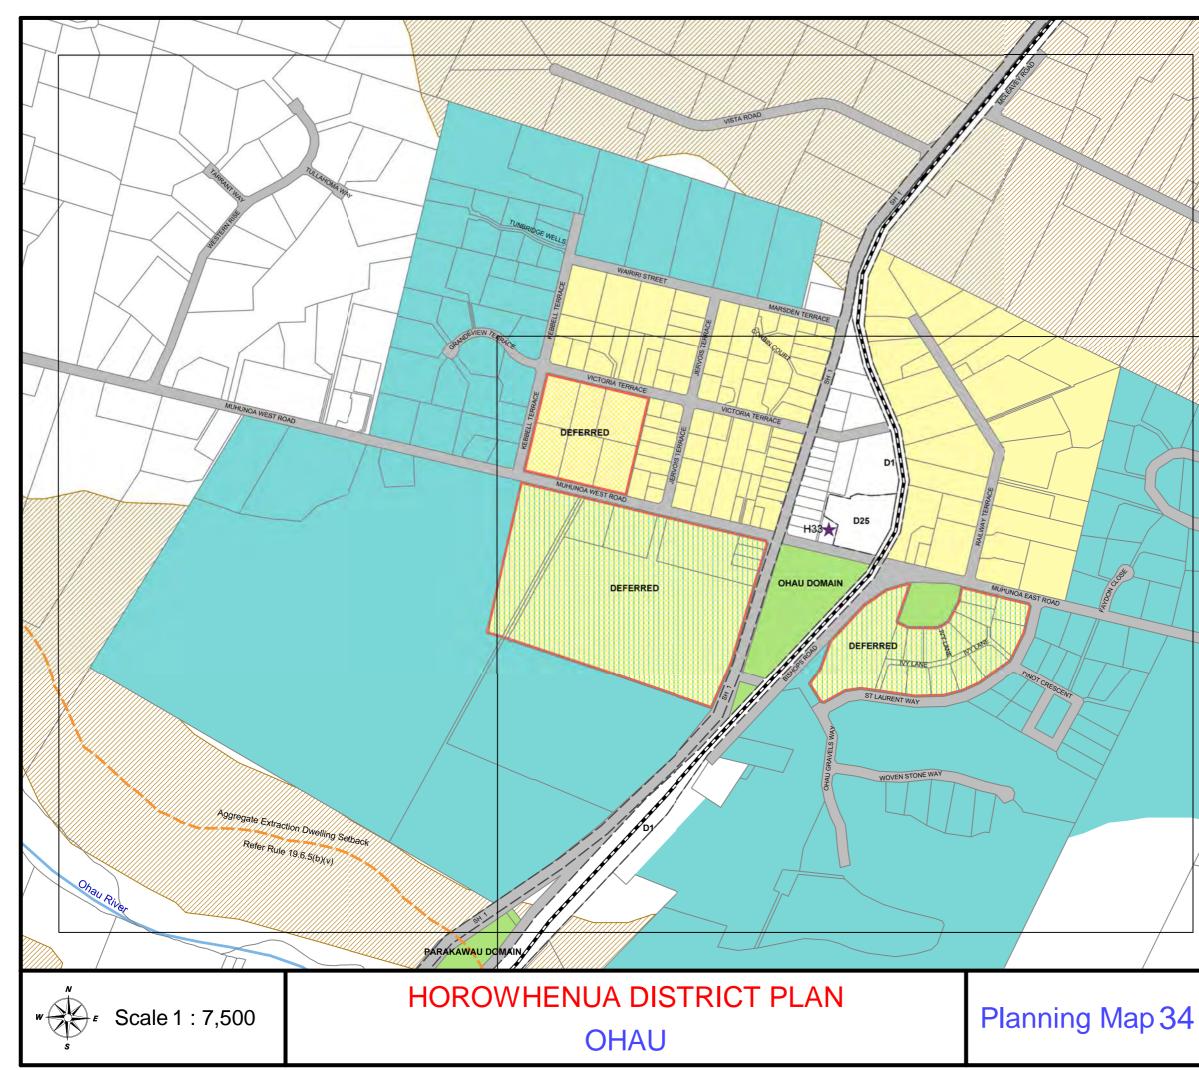

| []]                       | H                 | orowhenua 😳                                                                                                                                                                                                                                                                                                                                                                                                                                                                                                                                                                                                                                                                                                                                                                                                                                                                                                                                                                                                                                                                                                                                                                                                                                                                                                                                                                                                                                                                                                                                                                                                                                                                                                                                                                                                                                                                                                                                                                                                                                                                                                                                                                                                               |
|---------------------------|-------------------|---------------------------------------------------------------------------------------------------------------------------------------------------------------------------------------------------------------------------------------------------------------------------------------------------------------------------------------------------------------------------------------------------------------------------------------------------------------------------------------------------------------------------------------------------------------------------------------------------------------------------------------------------------------------------------------------------------------------------------------------------------------------------------------------------------------------------------------------------------------------------------------------------------------------------------------------------------------------------------------------------------------------------------------------------------------------------------------------------------------------------------------------------------------------------------------------------------------------------------------------------------------------------------------------------------------------------------------------------------------------------------------------------------------------------------------------------------------------------------------------------------------------------------------------------------------------------------------------------------------------------------------------------------------------------------------------------------------------------------------------------------------------------------------------------------------------------------------------------------------------------------------------------------------------------------------------------------------------------------------------------------------------------------------------------------------------------------------------------------------------------------------------------------------------------------------------------------------------------|
|                           |                   | LEGEND                                                                                                                                                                                                                                                                                                                                                                                                                                                                                                                                                                                                                                                                                                                                                                                                                                                                                                                                                                                                                                                                                                                                                                                                                                                                                                                                                                                                                                                                                                                                                                                                                                                                                                                                                                                                                                                                                                                                                                                                                                                                                                                                                                                                                    |
|                           |                   | ZONES                                                                                                                                                                                                                                                                                                                                                                                                                                                                                                                                                                                                                                                                                                                                                                                                                                                                                                                                                                                                                                                                                                                                                                                                                                                                                                                                                                                                                                                                                                                                                                                                                                                                                                                                                                                                                                                                                                                                                                                                                                                                                                                                                                                                                     |
|                           |                   | Commercial Zone                                                                                                                                                                                                                                                                                                                                                                                                                                                                                                                                                                                                                                                                                                                                                                                                                                                                                                                                                                                                                                                                                                                                                                                                                                                                                                                                                                                                                                                                                                                                                                                                                                                                                                                                                                                                                                                                                                                                                                                                                                                                                                                                                                                                           |
|                           |                   | Industrial Zone                                                                                                                                                                                                                                                                                                                                                                                                                                                                                                                                                                                                                                                                                                                                                                                                                                                                                                                                                                                                                                                                                                                                                                                                                                                                                                                                                                                                                                                                                                                                                                                                                                                                                                                                                                                                                                                                                                                                                                                                                                                                                                                                                                                                           |
|                           |                   | Residential Zone                                                                                                                                                                                                                                                                                                                                                                                                                                                                                                                                                                                                                                                                                                                                                                                                                                                                                                                                                                                                                                                                                                                                                                                                                                                                                                                                                                                                                                                                                                                                                                                                                                                                                                                                                                                                                                                                                                                                                                                                                                                                                                                                                                                                          |
|                           |                   | Rural Zone                                                                                                                                                                                                                                                                                                                                                                                                                                                                                                                                                                                                                                                                                                                                                                                                                                                                                                                                                                                                                                                                                                                                                                                                                                                                                                                                                                                                                                                                                                                                                                                                                                                                                                                                                                                                                                                                                                                                                                                                                                                                                                                                                                                                                |
|                           |                   | Greenbelt Residential Zone                                                                                                                                                                                                                                                                                                                                                                                                                                                                                                                                                                                                                                                                                                                                                                                                                                                                                                                                                                                                                                                                                                                                                                                                                                                                                                                                                                                                                                                                                                                                                                                                                                                                                                                                                                                                                                                                                                                                                                                                                                                                                                                                                                                                |
|                           |                   | Open Space Zone                                                                                                                                                                                                                                                                                                                                                                                                                                                                                                                                                                                                                                                                                                                                                                                                                                                                                                                                                                                                                                                                                                                                                                                                                                                                                                                                                                                                                                                                                                                                                                                                                                                                                                                                                                                                                                                                                                                                                                                                                                                                                                                                                                                                           |
|                           | $\boxtimes$       | Residential Deferred Zone                                                                                                                                                                                                                                                                                                                                                                                                                                                                                                                                                                                                                                                                                                                                                                                                                                                                                                                                                                                                                                                                                                                                                                                                                                                                                                                                                                                                                                                                                                                                                                                                                                                                                                                                                                                                                                                                                                                                                                                                                                                                                                                                                                                                 |
| 77                        | $\bigotimes$      | Greenbelt Residential Deferred Zone                                                                                                                                                                                                                                                                                                                                                                                                                                                                                                                                                                                                                                                                                                                                                                                                                                                                                                                                                                                                                                                                                                                                                                                                                                                                                                                                                                                                                                                                                                                                                                                                                                                                                                                                                                                                                                                                                                                                                                                                                                                                                                                                                                                       |
|                           |                   | OVERLAYS                                                                                                                                                                                                                                                                                                                                                                                                                                                                                                                                                                                                                                                                                                                                                                                                                                                                                                                                                                                                                                                                                                                                                                                                                                                                                                                                                                                                                                                                                                                                                                                                                                                                                                                                                                                                                                                                                                                                                                                                                                                                                                                                                                                                                  |
| //                        | $\sim$            | Greenbelt Residential Waitarere Rise                                                                                                                                                                                                                                                                                                                                                                                                                                                                                                                                                                                                                                                                                                                                                                                                                                                                                                                                                                                                                                                                                                                                                                                                                                                                                                                                                                                                                                                                                                                                                                                                                                                                                                                                                                                                                                                                                                                                                                                                                                                                                                                                                                                      |
| $\mathcal{H}$             | $\langle \rangle$ | Greenbelt Residential Foxton Beach North                                                                                                                                                                                                                                                                                                                                                                                                                                                                                                                                                                                                                                                                                                                                                                                                                                                                                                                                                                                                                                                                                                                                                                                                                                                                                                                                                                                                                                                                                                                                                                                                                                                                                                                                                                                                                                                                                                                                                                                                                                                                                                                                                                                  |
| //                        |                   | Strathnaver Coastal Natural Character Area                                                                                                                                                                                                                                                                                                                                                                                                                                                                                                                                                                                                                                                                                                                                                                                                                                                                                                                                                                                                                                                                                                                                                                                                                                                                                                                                                                                                                                                                                                                                                                                                                                                                                                                                                                                                                                                                                                                                                                                                                                                                                                                                                                                |
|                           |                   | Strathnaver Coastal Hazard Area                                                                                                                                                                                                                                                                                                                                                                                                                                                                                                                                                                                                                                                                                                                                                                                                                                                                                                                                                                                                                                                                                                                                                                                                                                                                                                                                                                                                                                                                                                                                                                                                                                                                                                                                                                                                                                                                                                                                                                                                                                                                                                                                                                                           |
| 1                         |                   | Muhunoa West Forest Park                                                                                                                                                                                                                                                                                                                                                                                                                                                                                                                                                                                                                                                                                                                                                                                                                                                                                                                                                                                                                                                                                                                                                                                                                                                                                                                                                                                                                                                                                                                                                                                                                                                                                                                                                                                                                                                                                                                                                                                                                                                                                                                                                                                                  |
|                           |                   | Muhunoa West Forest Park Coastal Natural Character and<br>Hazard Area                                                                                                                                                                                                                                                                                                                                                                                                                                                                                                                                                                                                                                                                                                                                                                                                                                                                                                                                                                                                                                                                                                                                                                                                                                                                                                                                                                                                                                                                                                                                                                                                                                                                                                                                                                                                                                                                                                                                                                                                                                                                                                                                                     |
|                           |                   | Low Density Area                                                                                                                                                                                                                                                                                                                                                                                                                                                                                                                                                                                                                                                                                                                                                                                                                                                                                                                                                                                                                                                                                                                                                                                                                                                                                                                                                                                                                                                                                                                                                                                                                                                                                                                                                                                                                                                                                                                                                                                                                                                                                                                                                                                                          |
|                           |                   | Medium Density Area                                                                                                                                                                                                                                                                                                                                                                                                                                                                                                                                                                                                                                                                                                                                                                                                                                                                                                                                                                                                                                                                                                                                                                                                                                                                                                                                                                                                                                                                                                                                                                                                                                                                                                                                                                                                                                                                                                                                                                                                                                                                                                                                                                                                       |
|                           |                   | Large Format Retail Area                                                                                                                                                                                                                                                                                                                                                                                                                                                                                                                                                                                                                                                                                                                                                                                                                                                                                                                                                                                                                                                                                                                                                                                                                                                                                                                                                                                                                                                                                                                                                                                                                                                                                                                                                                                                                                                                                                                                                                                                                                                                                                                                                                                                  |
|                           |                   | Town Centre Heritage/Character Area                                                                                                                                                                                                                                                                                                                                                                                                                                                                                                                                                                                                                                                                                                                                                                                                                                                                                                                                                                                                                                                                                                                                                                                                                                                                                                                                                                                                                                                                                                                                                                                                                                                                                                                                                                                                                                                                                                                                                                                                                                                                                                                                                                                       |
| X                         |                   | Foxton Tourism Area                                                                                                                                                                                                                                                                                                                                                                                                                                                                                                                                                                                                                                                                                                                                                                                                                                                                                                                                                                                                                                                                                                                                                                                                                                                                                                                                                                                                                                                                                                                                                                                                                                                                                                                                                                                                                                                                                                                                                                                                                                                                                                                                                                                                       |
| $\longrightarrow$         |                   | Pedestrian Area                                                                                                                                                                                                                                                                                                                                                                                                                                                                                                                                                                                                                                                                                                                                                                                                                                                                                                                                                                                                                                                                                                                                                                                                                                                                                                                                                                                                                                                                                                                                                                                                                                                                                                                                                                                                                                                                                                                                                                                                                                                                                                                                                                                                           |
| //                        |                   | Coastal Natural Character and Hazard Area                                                                                                                                                                                                                                                                                                                                                                                                                                                                                                                                                                                                                                                                                                                                                                                                                                                                                                                                                                                                                                                                                                                                                                                                                                                                                                                                                                                                                                                                                                                                                                                                                                                                                                                                                                                                                                                                                                                                                                                                                                                                                                                                                                                 |
| //                        |                   | Flood Hazard Area (1:50,000 Rural Maps Only)                                                                                                                                                                                                                                                                                                                                                                                                                                                                                                                                                                                                                                                                                                                                                                                                                                                                                                                                                                                                                                                                                                                                                                                                                                                                                                                                                                                                                                                                                                                                                                                                                                                                                                                                                                                                                                                                                                                                                                                                                                                                                                                                                                              |
| $\langle \rangle \rangle$ |                   | Moutoa Floodway (1:50,000 Rural Maps Only)                                                                                                                                                                                                                                                                                                                                                                                                                                                                                                                                                                                                                                                                                                                                                                                                                                                                                                                                                                                                                                                                                                                                                                                                                                                                                                                                                                                                                                                                                                                                                                                                                                                                                                                                                                                                                                                                                                                                                                                                                                                                                                                                                                                |
| $\prec$                   |                   | Versatile Land (LUC Class I & II Soil)                                                                                                                                                                                                                                                                                                                                                                                                                                                                                                                                                                                                                                                                                                                                                                                                                                                                                                                                                                                                                                                                                                                                                                                                                                                                                                                                                                                                                                                                                                                                                                                                                                                                                                                                                                                                                                                                                                                                                                                                                                                                                                                                                                                    |
|                           |                   | FEATURES Notable Tree                                                                                                                                                                                                                                                                                                                                                                                                                                                                                                                                                                                                                                                                                                                                                                                                                                                                                                                                                                                                                                                                                                                                                                                                                                                                                                                                                                                                                                                                                                                                                                                                                                                                                                                                                                                                                                                                                                                                                                                                                                                                                                                                                                                                     |
|                           | <b>—</b>          |                                                                                                                                                                                                                                                                                                                                                                                                                                                                                                                                                                                                                                                                                                                                                                                                                                                                                                                                                                                                                                                                                                                                                                                                                                                                                                                                                                                                                                                                                                                                                                                                                                                                                                                                                                                                                                                                                                                                                                                                                                                                                                                                                                                                                           |
|                           | ×                 | Historic Heritage Building, Structure or Site                                                                                                                                                                                                                                                                                                                                                                                                                                                                                                                                                                                                                                                                                                                                                                                                                                                                                                                                                                                                                                                                                                                                                                                                                                                                                                                                                                                                                                                                                                                                                                                                                                                                                                                                                                                                                                                                                                                                                                                                                                                                                                                                                                             |
|                           |                   | Gas Transmission Pipeline                                                                                                                                                                                                                                                                                                                                                                                                                                                                                                                                                                                                                                                                                                                                                                                                                                                                                                                                                                                                                                                                                                                                                                                                                                                                                                                                                                                                                                                                                                                                                                                                                                                                                                                                                                                                                                                                                                                                                                                                                                                                                                                                                                                                 |
|                           |                   | National Grid Corridor (High Voltage Transmission Line)                                                                                                                                                                                                                                                                                                                                                                                                                                                                                                                                                                                                                                                                                                                                                                                                                                                                                                                                                                                                                                                                                                                                                                                                                                                                                                                                                                                                                                                                                                                                                                                                                                                                                                                                                                                                                                                                                                                                                                                                                                                                                                                                                                   |
|                           | i!                | Designation                                                                                                                                                                                                                                                                                                                                                                                                                                                                                                                                                                                                                                                                                                                                                                                                                                                                                                                                                                                                                                                                                                                                                                                                                                                                                                                                                                                                                                                                                                                                                                                                                                                                                                                                                                                                                                                                                                                                                                                                                                                                                                                                                                                                               |
|                           |                   | Road                                                                                                                                                                                                                                                                                                                                                                                                                                                                                                                                                                                                                                                                                                                                                                                                                                                                                                                                                                                                                                                                                                                                                                                                                                                                                                                                                                                                                                                                                                                                                                                                                                                                                                                                                                                                                                                                                                                                                                                                                                                                                                                                                                                                                      |
|                           |                   |                                                                                                                                                                                                                                                                                                                                                                                                                                                                                                                                                                                                                                                                                                                                                                                                                                                                                                                                                                                                                                                                                                                                                                                                                                                                                                                                                                                                                                                                                                                                                                                                                                                                                                                                                                                                                                                                                                                                                                                                                                                                                                                                                                                                                           |
|                           |                   |                                                                                                                                                                                                                                                                                                                                                                                                                                                                                                                                                                                                                                                                                                                                                                                                                                                                                                                                                                                                                                                                                                                                                                                                                                                                                                                                                                                                                                                                                                                                                                                                                                                                                                                                                                                                                                                                                                                                                                                                                                                                                                                                                                                                                           |
|                           | ,<br>,<br>,       | 23<br>24 25<br>7 26 24 25<br>29 30 8<br>32 33<br>32 33<br>4<br>5<br>7<br>20 32 33<br>5<br>7<br>20 32 33<br>5<br>7<br>20 32<br>20 32<br>32 33<br>5<br>7<br>20 32<br>10 4<br>10 4<br>10<br>10 4<br>10 4<br>10 4<br>10 4<br>10<br>10<br>10<br>10<br>10<br>10<br>10<br>10<br>10<br>10 |
|                           |                   | 10 5 11                                                                                                                                                                                                                                                                                                                                                                                                                                                                                                                                                                                                                                                                                                                                                                                                                                                                                                                                                                                                                                                                                                                                                                                                                                                                                                                                                                                                                                                                                                                                                                                                                                                                                                                                                                                                                                                                                                                                                                                                                                                                                                                                                                                                                   |