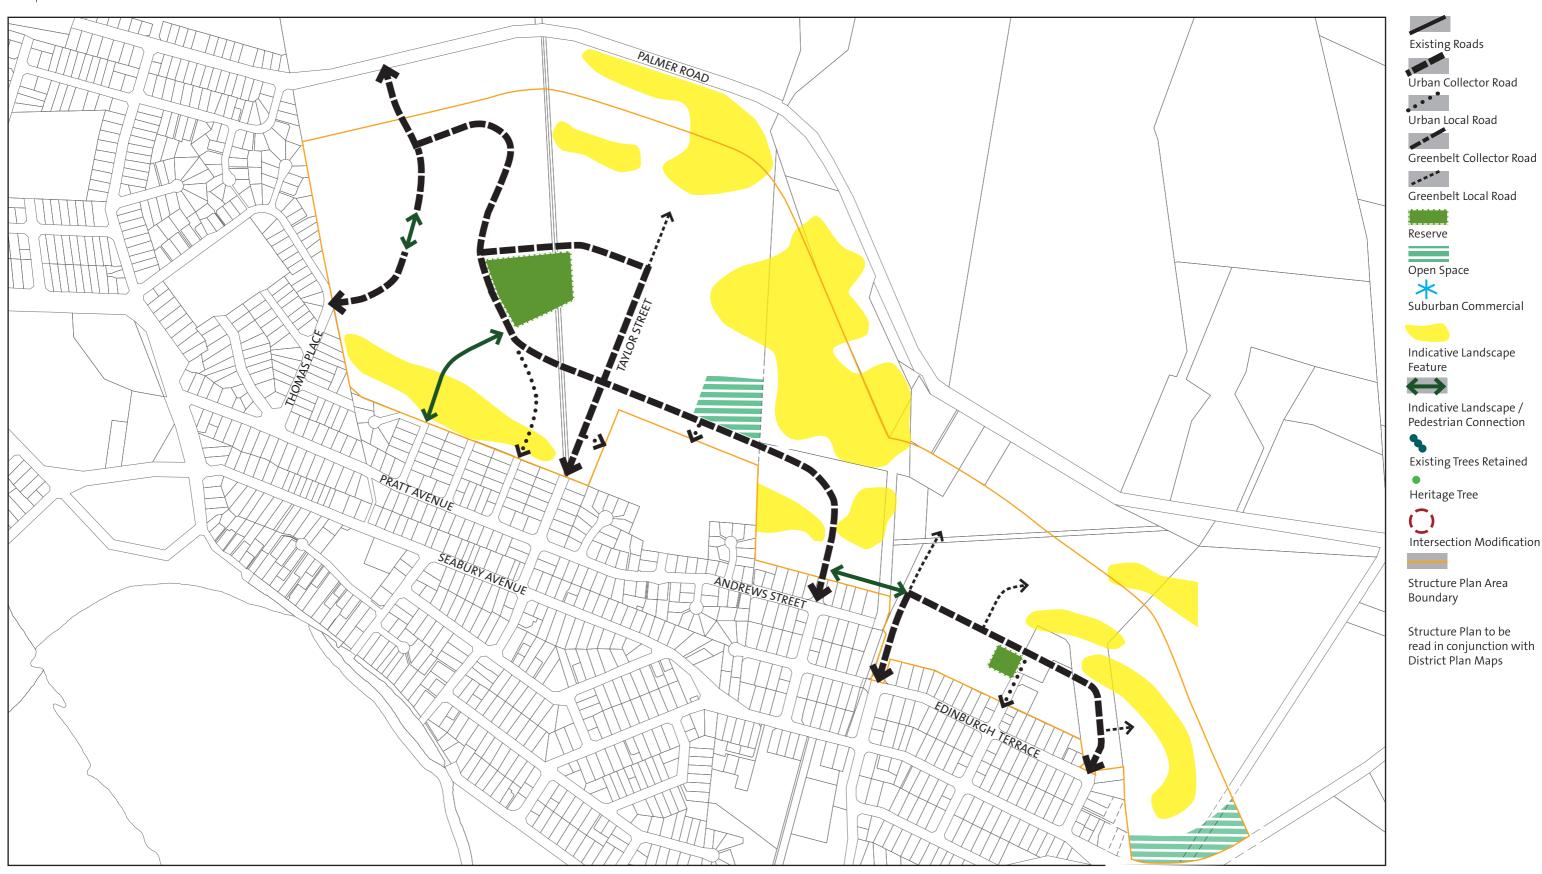

## **SCHEDULE 8: Structure Plans**

This page has been intentionally left blank.

Structure Plan 01 Foxton Beach - Palmer Road, Edinburgh Terrace and Taylor Street Scale: 1:7500 @ A3

Foxton - Donnelly Road, Hetta Street and Norbiton Road | Scale: 1:5000 @ A3

Existing Roads

Urban Collector Road

Greenbelt Collector Road

Greenbelt Local Road

Suburban Commercial

Indicative Landscape

Indicative Landscape / Pedestrian Connection

Existing Trees Retained

Intersection Modification

Structure Plan Area

Structure Plan to be read in conjunction with District Plan Maps

Boundary

Heritage Tree

Reserve

Feature

Open Space