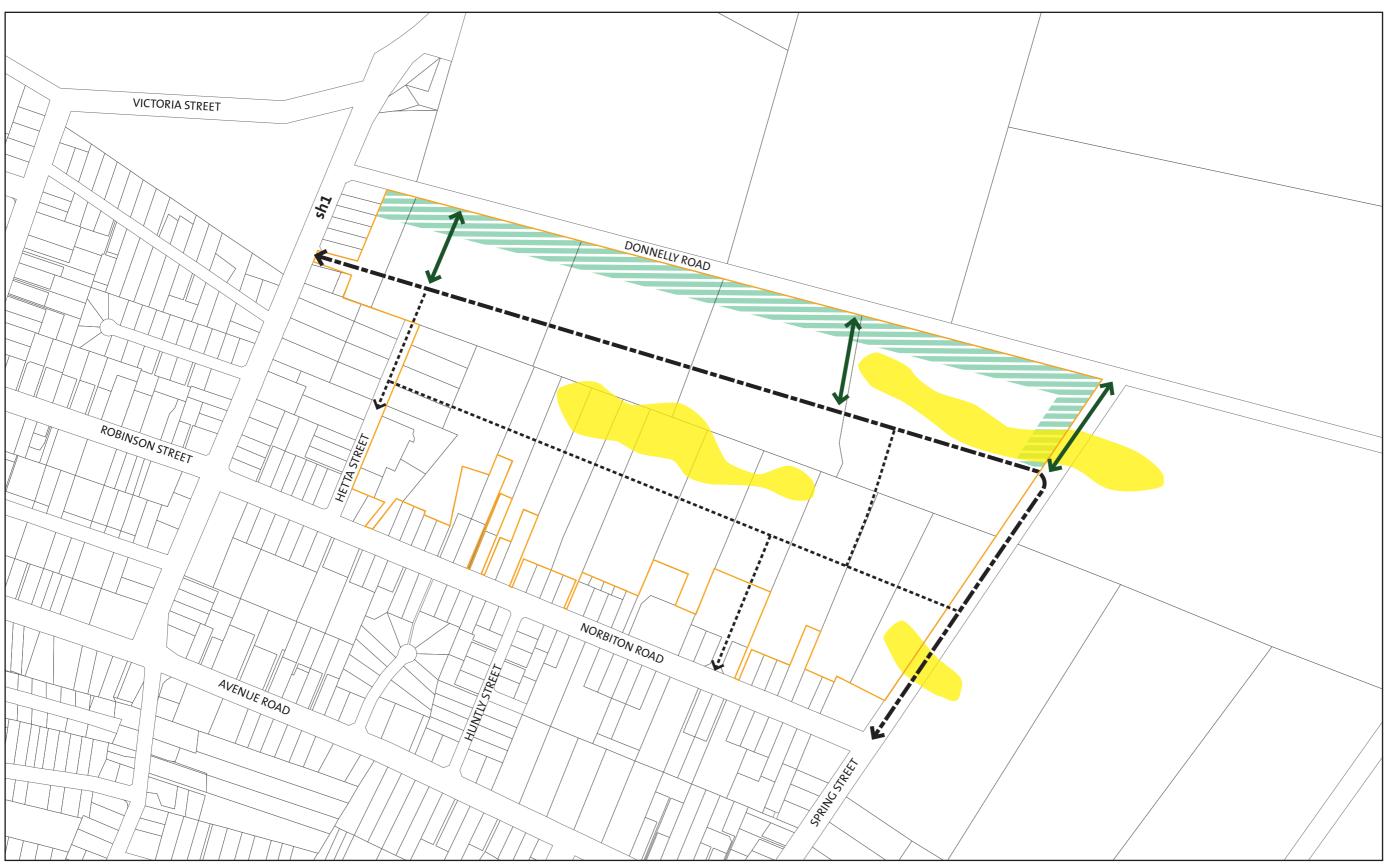

## **SCHEDULE 8: Structure Plans**

This page has been intentionally left blank.

Structure Plan 01 Foxton Beach - Palmer Road, Edinburgh Terrace and Taylor Street Scale: 1:7500 @ A3

Foxton - Donnelly Road, Hetta Street and Norbiton Road | Scale: 1:5000 @ A3

Urban Local Road

Existing Roads

Urban Collector Road

Urban Local Road

Greenbelt Collector Road

Greenbelt Local Road

Reserve

Open Space

Suburban Commercial

Indicative Landscape Feature

Indicative Landscape / Pedestrian Connection

Existing Trees Retained

Heritage Tree

Intersection Modification

Structure Plan Area Boundary

Structure Plan to be read in conjunction with District Plan Maps