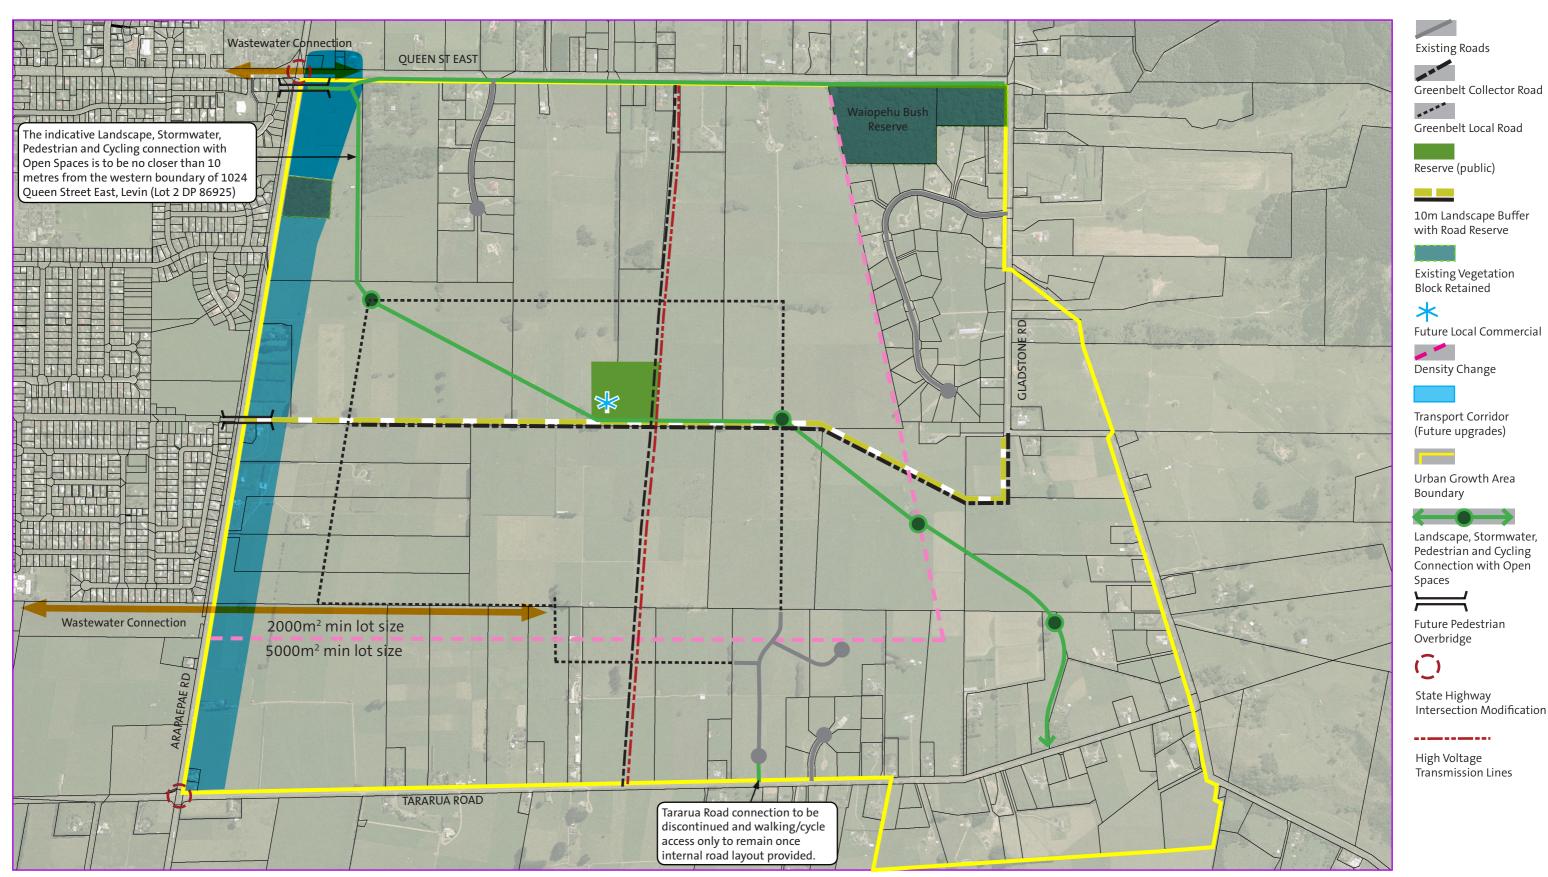

Heritage Tree

(\_)

Reserve

Feature

Open Space

Urban Local Road

Gladstone Greenbelt Levin - Oueen Street / Tararua Road

Scale: 1:10,000 @ A3