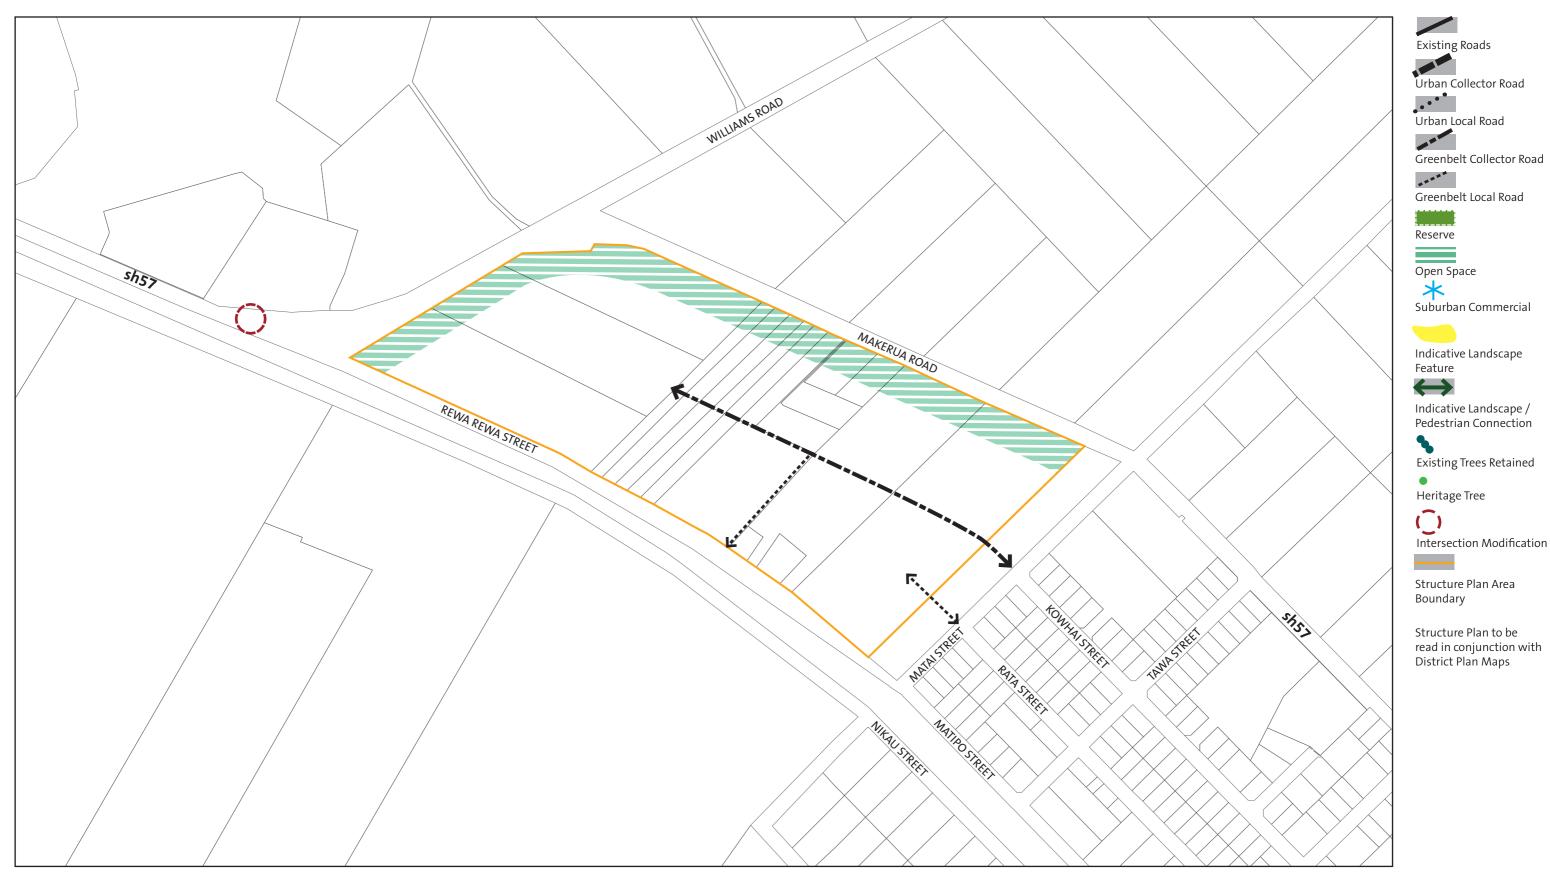

Existing Roads

Urban Collector Road

Greenbelt Collector Road

Greenbelt Local Road

Suburban Commercial

Indicative Landscape

Indicative Landscape / Pedestrian Connection

Existing Trees Retained

Intersection Modification

Structure Plan Area

Structure Plan to be read in conjunction with District Plan Maps

Boundary

Heritage Tree

Reserve

Feature

Open Space

Urban Local Road

Existing Roads

Urban Collector Road

Urban Local Road

Greenbelt Collector Road

Greenbelt Local Road

Reserve

Open Space

Suburban Commercial

Indicative Landscape Feature

Indicative Landscape / Pedestrian Connection

Existing Trees Retained

Heritage Tree

Intersection Modification

Structure Plan Area Boundary

Structure Plan to be read in conjunction with District Plan Maps

Urban Local Road Greenbelt Collector Road

Existing Roads

Urban Collector Road

Greenbelt Local Road

Reserve

Open Space

Suburban Commercial

Indicative Landscape Feature

Indicative Landscape / Pedestrian Connection

Existing Trees Retained

Heritage Tree

Intersection Modification

Structure Plan Area Boundary

Structure Plan to be read in conjunction with District Plan Maps

Structure Plan 06