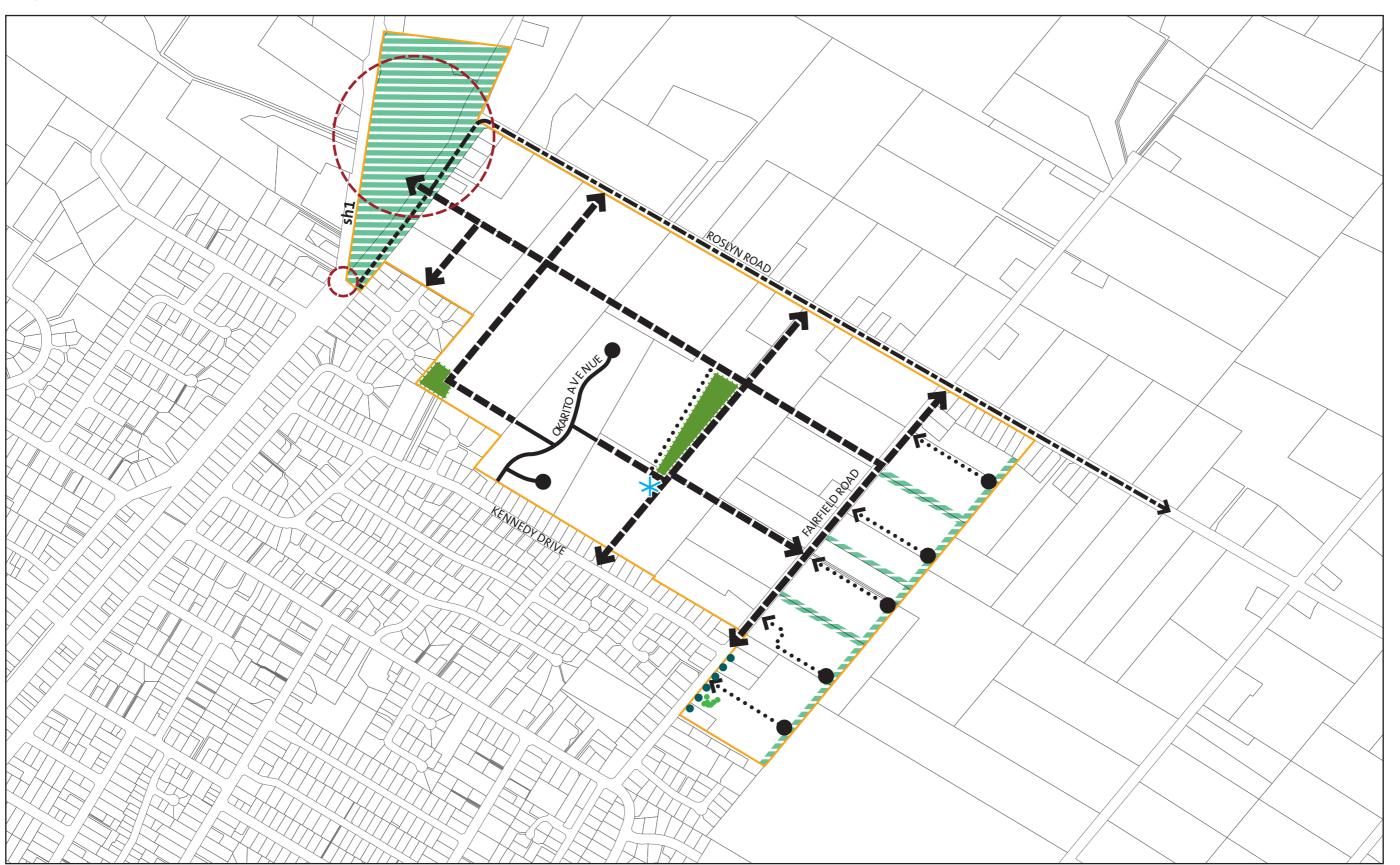

Levin - Kawiu Road, Claremont Rise, Gordon Place Scale: 1:5000 @ A3

Structure Plan 07
Waitarere Beach - Waitarere Beach Road (north side) and Kahukura Avenue Scale: 1:7500 @ A3

Structure Plan 08 Ohau - Muhunoa West Road | Scale: 1:7500 @ A3