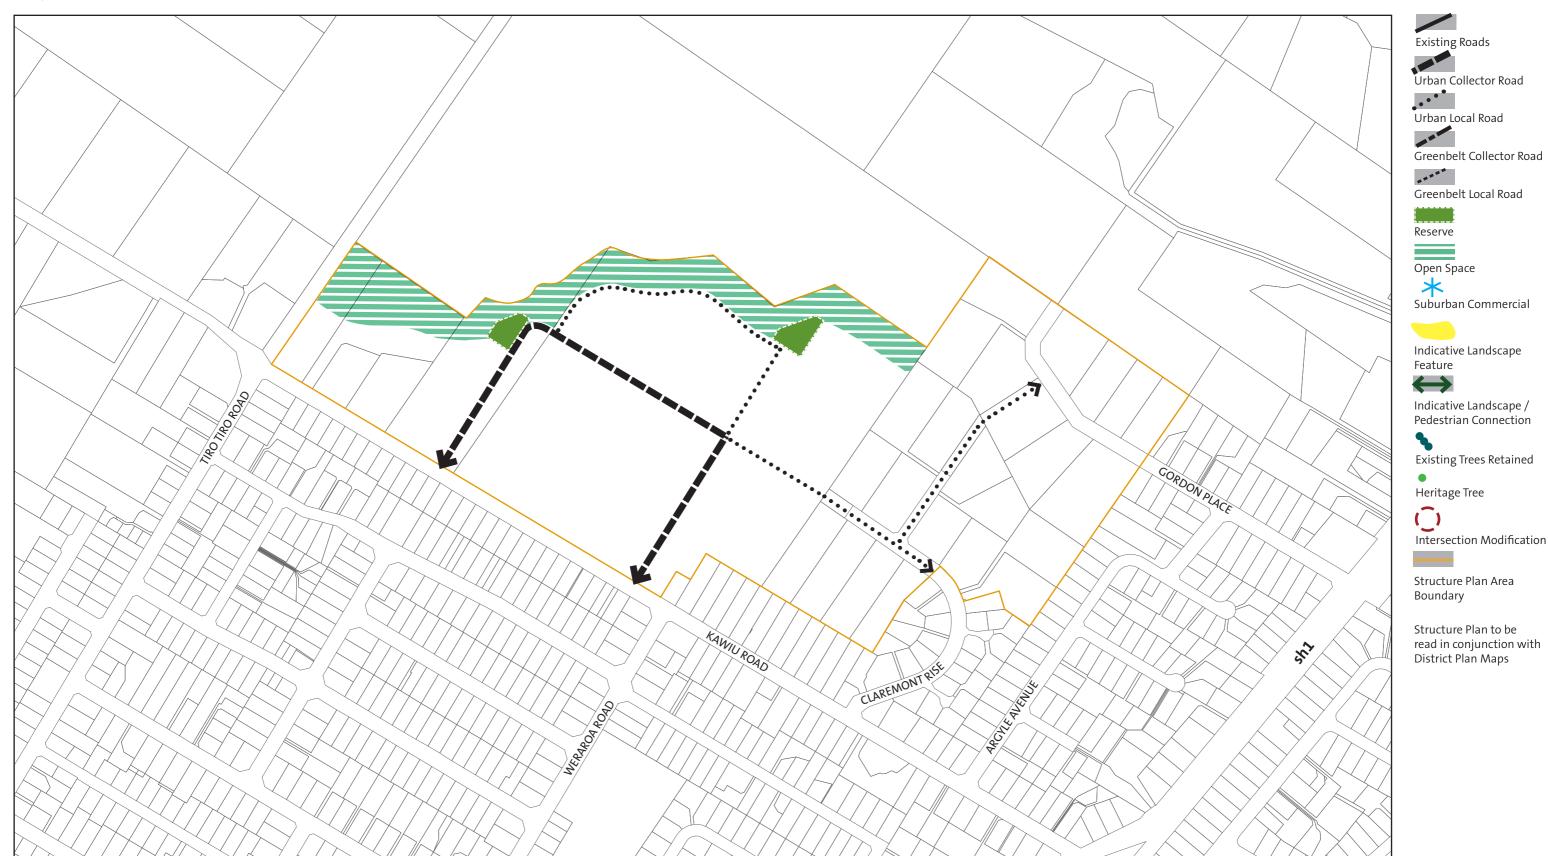

Levin - Kawiu Road, Claremont Rise, Gordon Place Scale: 1:5000 @ A3

Structure Plan 07
Waitarere Beach - Waitarere Beach Road (north side) and Kahukura Avenue Scale: 1:7500 @ A3

Structure Plan 08 Ohau - Muhunoa West Road | Scale: 1:7500 @ A3