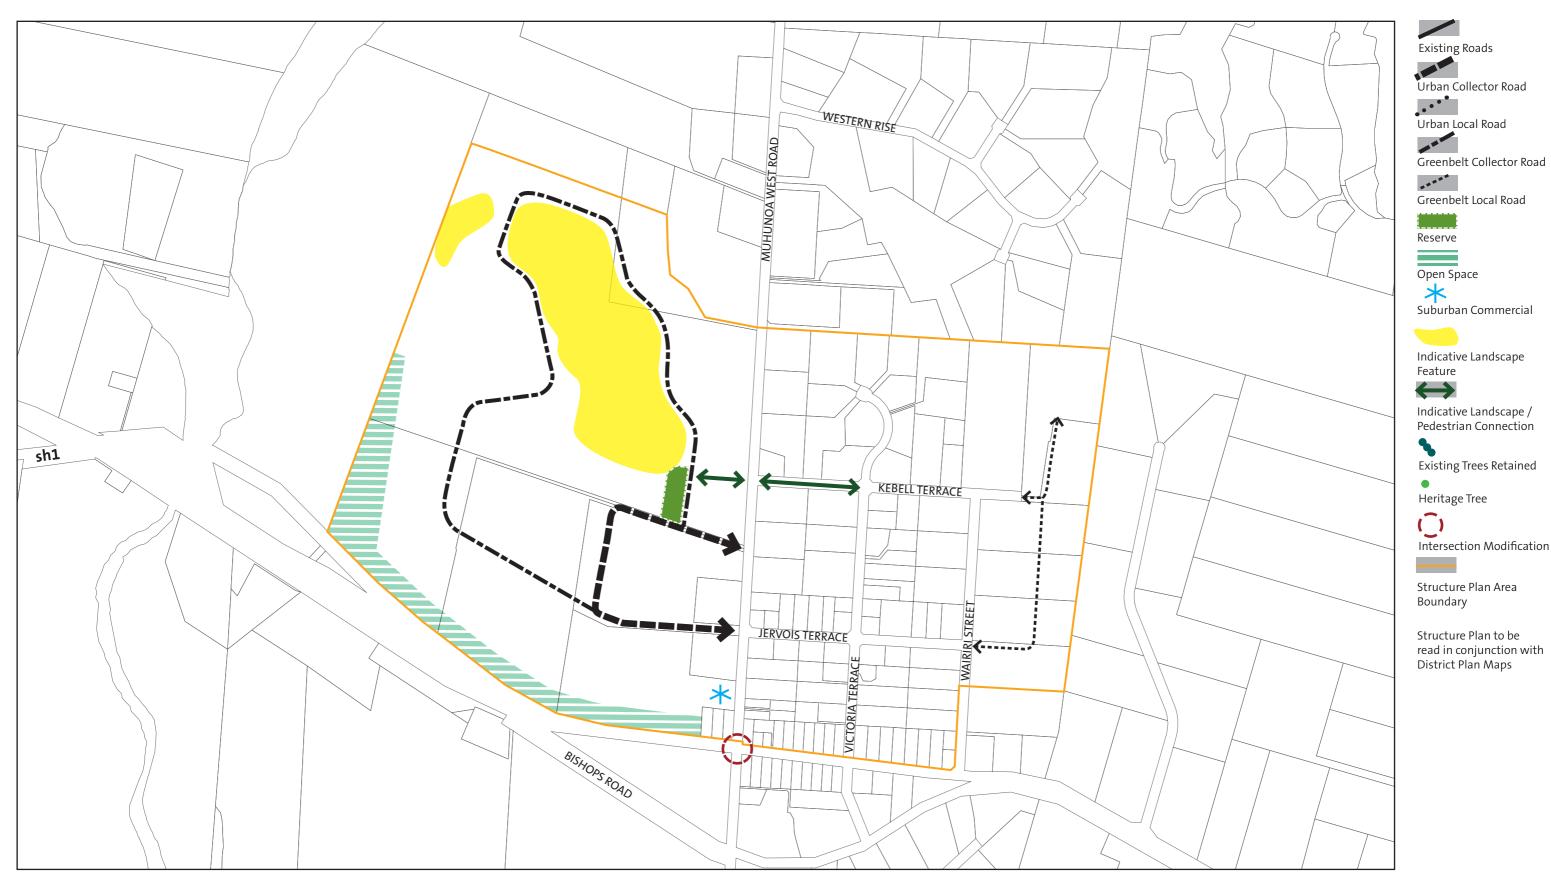

Structure Plan 09 Ohau - Muhunoa East Road | Scale: 1:7500 @ A3

Structure Plan 10

Waikawa Beach - Drake Street and Arthur Street | Scale: 1:5000 @ A3

Existing Roads

Urban Collector Road

Greenbelt Collector Road