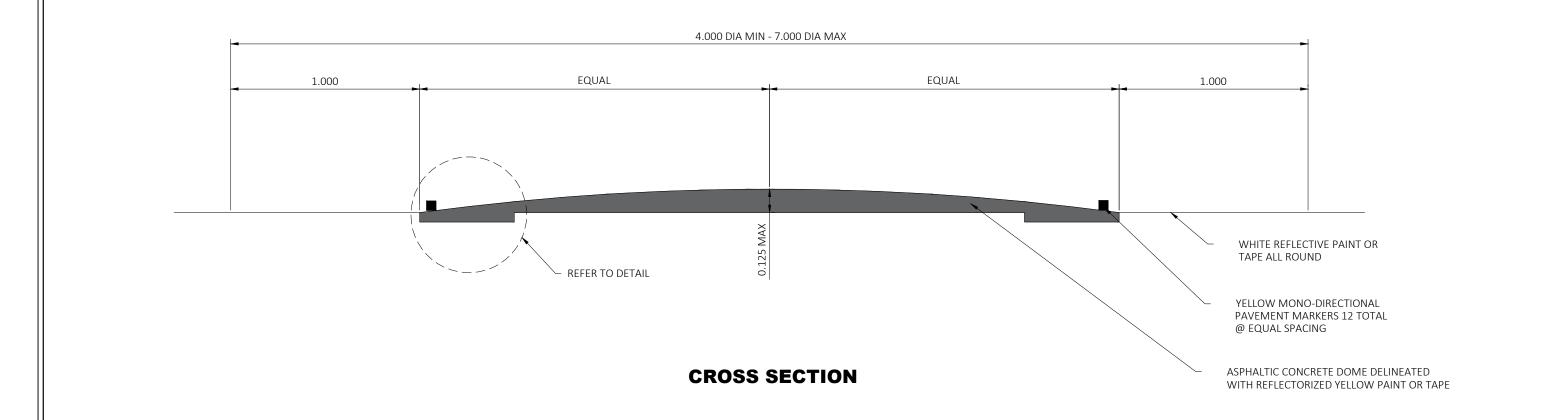

## **DETAIL A EXISTING PAVEMENT KEY-IN**

## NOTES:

- 1. ALL DIMENSIONS ARE IN METRES
- 2. MINI ROUNDABOUT LOCATIONS TO BE AGREED AND APPROVED BY COUNCIL ENGINEER.
- 3. ADVISORY SPEED LIMIT TO BE AGREED AND APPROVED BY COUNCIL
- REFER TO MOTSAM FOR ALL SIGNS AND ROAD MARKING LAYOUT.
   ALTERNATIVE PROFILE AND/OR MATERIALS MAY BE USED WHERE APPROVED BY COUNCIL ENGINEER