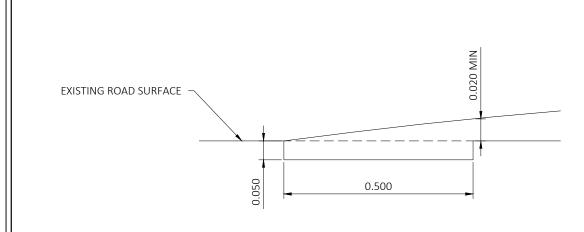

## **DETAIL A EXISTING PAVEMENT KEY-IN**

## NOTES:

- 1. ALL DIMENSIONS ARE IN METRES
- 2. MINI ROUNDABOUT LOCATIONS TO BE AGREED AND APPROVED BY COUNCIL ENGINEER.
- 3. ADVISORY SPEED LIMIT TO BE AGREED AND APPROVED BY COUNCIL
- REFER TO MOTSAM FOR ALL SIGNS AND ROAD MARKING LAYOUT.
   ALTERNATIVE PROFILE AND/OR MATERIALS MAY BE USED WHERE APPROVED BY COUNCIL ENGINEER