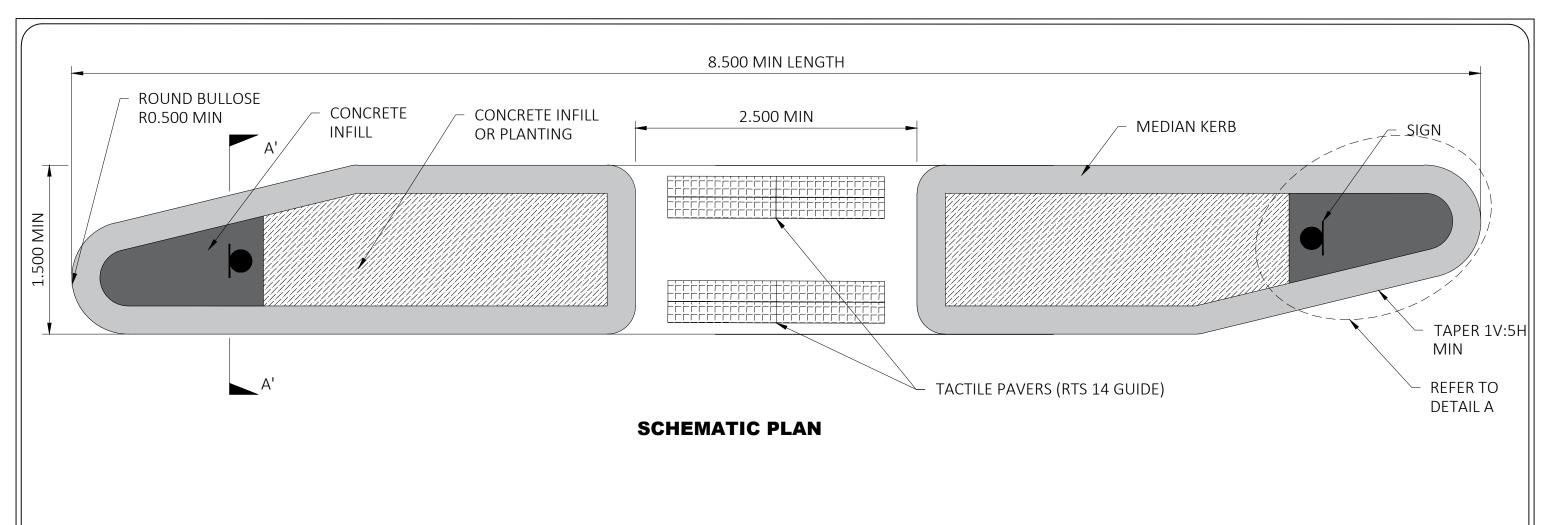

## NOTES:

- **DETAIL A**
- ALL DIMENSIONS ARE IN METRES
  SPECIFIC DESIGN REQUIRED BASED ON SITE CONDITIONS

Horowhenua DISTRICT COUNCIL

| ١ | CONTRACT: | URBAN DEVELOPMENT STANDARD DRAWINGS |  |
|---|-----------|-------------------------------------|--|
|   | PROJECT : | MEDIAN REFUGE ISLAND                |  |
|   | TITLE :   | TYPICAL DETAILS                     |  |