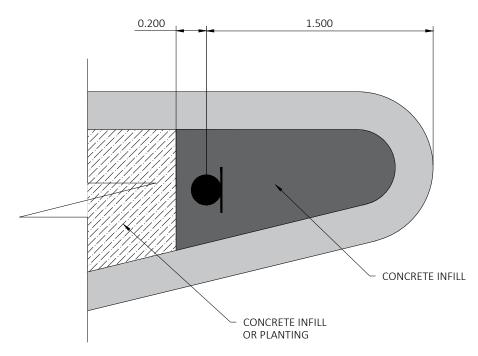

## NOTES:

- **DETAIL A**
- ALL DIMENSIONS ARE IN METRES
  SPECIFIC DESIGN REQUIRED BASED ON SITE CONDITIONS

Horowhenua DISTRICT COUNCIL

| ١ | CONTRACT: | URBAN DEVELOPMENT STANDARD DRAWINGS |  |
|---|-----------|-------------------------------------|--|
|   | PROJECT : | MEDIAN REFUGE ISLAND                |  |
|   | TITLE :   | TYPICAL DETAILS                     |  |