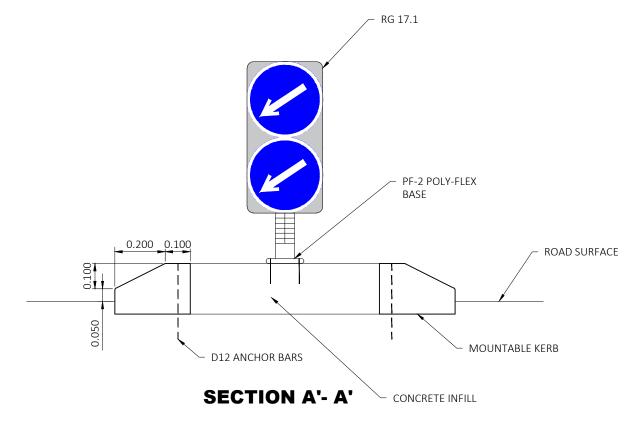

## NOTES:

- **DETAIL A**
- ALL DIMENSIONS ARE IN METRES
  SPECIFIC DESIGN REQUIRED BASED ON SITE CONDITIONS

Horowhenua DISTRICT COUNCIL

| ١ | CONTRACT: | URBAN DEVELOPMENT STANDARD DRAWINGS |  |
|---|-----------|-------------------------------------|--|
|   | PROJECT : | MEDIAN REFUGE ISLAND                |  |
|   | TITLE :   | TYPICAL DETAILS                     |  |