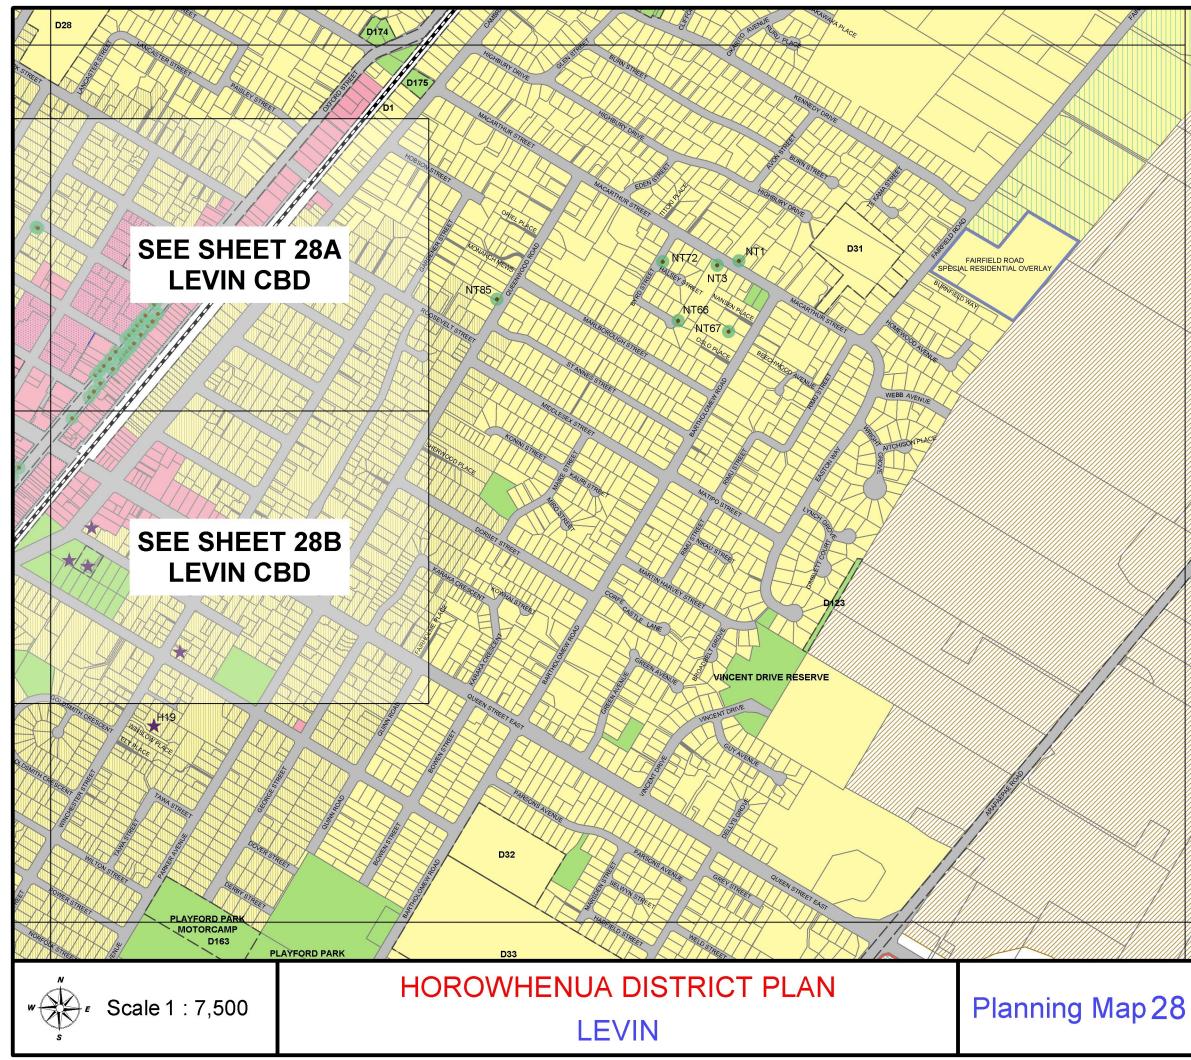

14.

نہ <u>37</u> ب10

| LEGEND |
|--------|
| ZONES  |
|        |

**OVERLAYS** 

Residential Deferred Commercial Deferred

-

#### Greenbelt Residential Foxton Beach North Strathnaver Coastal Natural Character Area Strathnaver Coastal Hazard Area Muhunoa West Forest Park Muhunoa West Forest Park Coastal Natural Character Hazard Area

Greenbelt Residential Waitarere Rise

Low Density Area Medium Density Area

Open Space

Greenbelt Re

Large Format Retail Area

Town Centre Heritage/Character Area

Foxton Tourism Area

Pedestrian Area

euesman Area

Coastal Natural Character and Hazard Area

Flood Hazard Area (1:50,000 Rural Maps Only)

Moutoa Floodway (1:50,000 Rural Maps Only)

Versatile Land (LUC Class I & II Soil)

### FEATURES

Historic Heritage Building, Structure or Site Gas Transmission Pipeline National Grid Corridor (High Voltage Transmission Lin Designation Road