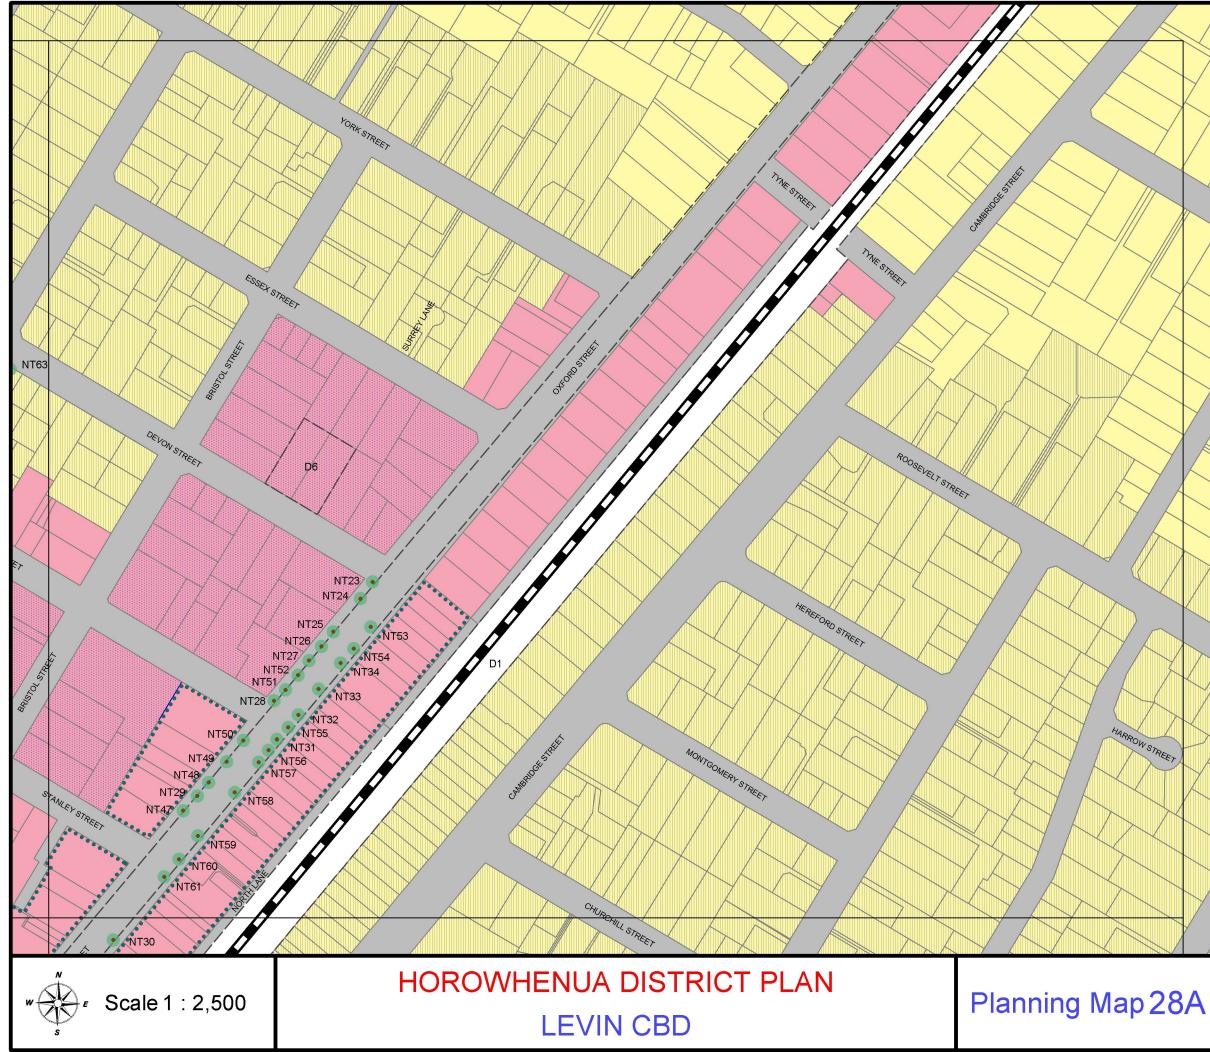

| LEO                            | GEND |                      |  |  |
|--------------------------------|------|----------------------|--|--|
| ZONES                          |      |                      |  |  |
| Residential                    |      | Residential Deferred |  |  |
| Commercial                     |      | Commercial Deferred  |  |  |
| Industrial                     |      |                      |  |  |
| Open Space                     |      |                      |  |  |
| Rural                          |      |                      |  |  |
| Greenbelt Residential          |      |                      |  |  |
| Greenbelt Residential Deferred |      |                      |  |  |
|                                |      |                      |  |  |
|                                |      |                      |  |  |

#### **OVERLAYS**

- Greenbelt Residential Waitarere Rise
- Greenbelt Residential Foxton Beach North
- Strathnaver Coastal Natural Character Area
- Strathnaver Coastal Hazard Area
- Muhunoa West Forest Park
- Muhunoa West Forest Park Coastal Natural Character and Hazard Area
- Low Density Area

\*\*\*\*

- Medium Density Area
- Large Format Retail Area
- Town Centre Heritage/Character Area
- Foxton Tourism Area

Notable Tree

Pedestrian Area

- Coastal Natural Character and Hazard Area
- Flood Hazard Area (1:50,000 Rural Maps Only)
- Moutoa Floodway (1:50,000 Rural Maps Only)
- Versatile Land (LUC Class I & II Soil)

#### FEATURES

Historic Heritage Building, Structure or Site Gas Transmission Pipeline National Grid Corridor (High Voltage Transmission Line) Designation Road

|   | LEGEND<br>ZONES<br>Residential Commercial Commercial Commercial Commercial Commercial Commercial Deferred<br>Industria<br>Open Space<br>Rural<br>Greenbelt Residential Deferred                                                                                                                                                                                                                                                                                                                                                                                                                                                                                                                                                                                                                                                                                                                                                                                                                                                                                                                                                                                                           |  |  |  |
|---|-------------------------------------------------------------------------------------------------------------------------------------------------------------------------------------------------------------------------------------------------------------------------------------------------------------------------------------------------------------------------------------------------------------------------------------------------------------------------------------------------------------------------------------------------------------------------------------------------------------------------------------------------------------------------------------------------------------------------------------------------------------------------------------------------------------------------------------------------------------------------------------------------------------------------------------------------------------------------------------------------------------------------------------------------------------------------------------------------------------------------------------------------------------------------------------------|--|--|--|
|   | Corrected Residential Waitarere Rise     Greenbelt Residential Foxton Beach Noth     Greenbelt Residential Foxton Beach Noth     Greinbelt Residential Foxton Beach Noth     Grathaver Coastal Natural Character Area     Grathaver Coastal Natural Character Area     Munoa West Forest Park Coastal Natural Character and     Munoa West Forest Park     Musoa West Forest Park     Munoa West Forest Par |  |  |  |
| • | <b>FEATURES</b><br>Notable Tree<br>Historic Heritage Building, Structure or Site<br>Gas Transmission Pipeline<br>National Grid Corridor (High Voltage Transmission Line)<br>Designation<br>Road                                                                                                                                                                                                                                                                                                                                                                                                                                                                                                                                                                                                                                                                                                                                                                                                                                                                                                                                                                                           |  |  |  |
|   | 1 2 3   1 2 3   1 5 6   1 5 6   1 1 1   1 5 6   1 1 1   1 1 1   1 1 1   1 1 1   1 1 1   1 1 1   1 1 1   1 1 1   1 1 1   1 1 1   1 1 1   1 1 1   1 1 1   1 1 1   1 1 1   1 1 1   1 1 1   1 1 1   1 1 1   1 1 1   1 1 1   1 1 1   1 1 1   1 1 1   1 1 1   1 1 1   1 1 1   1 1   1 <th></th>                                                                                                                                                                                                                                                                                                                                                                                                                                                                                                                                                                                                                                                                                                                                                                                                                                                                                                 |  |  |  |