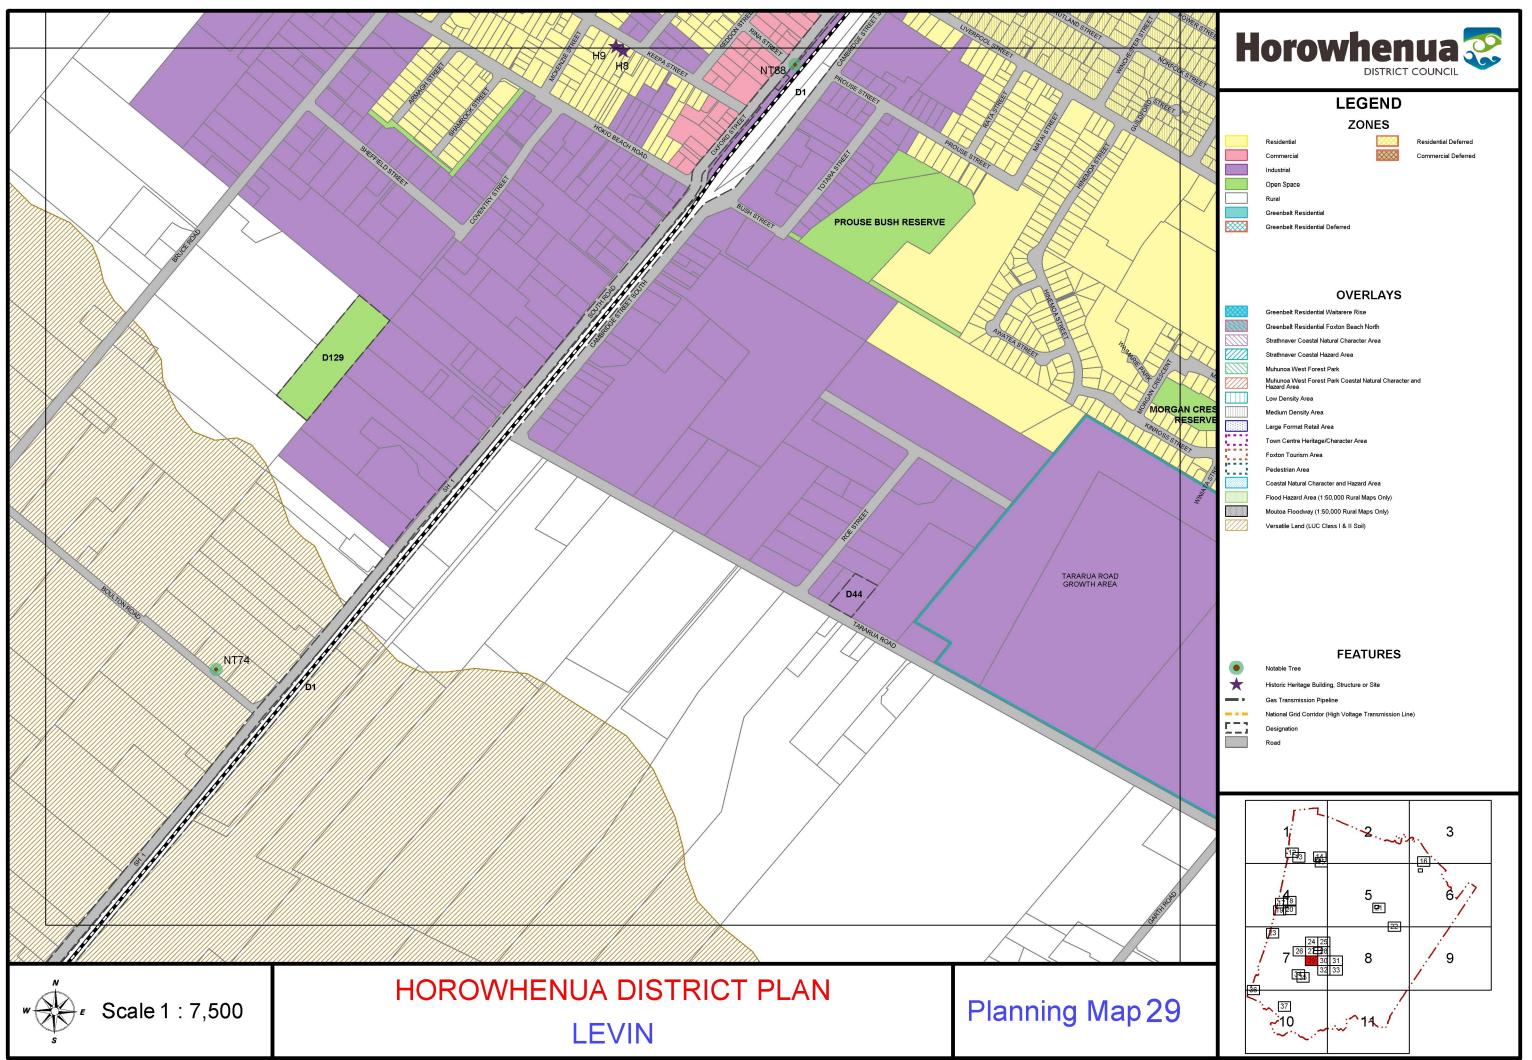

| LEO                            | GEND |                      |  |  |
|--------------------------------|------|----------------------|--|--|
| ZONES                          |      |                      |  |  |
| Residential                    |      | Residential Deferred |  |  |
| Commercial                     |      | Commercial Deferred  |  |  |
| Industrial                     |      |                      |  |  |
| Open Space                     |      |                      |  |  |
| Rural                          |      |                      |  |  |
| Greenbelt Residential          |      |                      |  |  |
| Greenbelt Residential Deferred |      |                      |  |  |
|                                |      |                      |  |  |
|                                |      |                      |  |  |

#### **OVERLAYS**

- Greenbelt Residential Waitarere Rise
- Greenbelt Residential Foxton Beach North
- Strathnaver Coastal Natural Character Area
- Strathnaver Coastal Hazard Area
- Muhunoa West Forest Park
- Muhunoa West Forest Park Coastal Natural Character and Hazard Area
- Low Density Area

\*\*\*\*

- Medium Density Area
- Large Format Retail Area
- Town Centre Heritage/Character Area
- Foxton Tourism Area

Notable Tree

Pedestrian Area

- Coastal Natural Character and Hazard Area
- Flood Hazard Area (1:50,000 Rural Maps Only)
- Moutoa Floodway (1:50,000 Rural Maps Only)
- Versatile Land (LUC Class I & II Soil)

#### FEATURES

Historic Heritage Building, Structure or Site Gas Transmission Pipeline National Grid Corridor (High Voltage Transmission Line) Designation Road

|   | LEGEND<br>ZONES<br>Residential Commercial Commercial Commercial Commercial Commercial Commercial Deferred<br>Industria<br>Open Space<br>Rural<br>Greenbelt Residential Deferred                                                                                                                                                                                                                                                                                                                                                                                                                                                                                                                                                                                                                                                                                                                                                                                                                                                                                                                                                                                                           |  |  |  |
|---|-------------------------------------------------------------------------------------------------------------------------------------------------------------------------------------------------------------------------------------------------------------------------------------------------------------------------------------------------------------------------------------------------------------------------------------------------------------------------------------------------------------------------------------------------------------------------------------------------------------------------------------------------------------------------------------------------------------------------------------------------------------------------------------------------------------------------------------------------------------------------------------------------------------------------------------------------------------------------------------------------------------------------------------------------------------------------------------------------------------------------------------------------------------------------------------------|--|--|--|
|   | Corrected Residential Waitarere Rise     Greenbelt Residential Foxton Beach Noth     Greenbelt Residential Foxton Beach Noth     Greinbelt Residential Foxton Beach Noth     Grathaver Coastal Natural Character Area     Grathaver Coastal Natural Character Area     Munoa West Forest Park Coastal Natural Character and     Munoa West Forest Park     Musoa West Forest Park     Munoa West Forest Par |  |  |  |
| • | <b>FEATURES</b><br>Notable Tree<br>Historic Heritage Building, Structure or Site<br>Gas Transmission Pipeline<br>National Grid Corridor (High Voltage Transmission Line)<br>Designation<br>Road                                                                                                                                                                                                                                                                                                                                                                                                                                                                                                                                                                                                                                                                                                                                                                                                                                                                                                                                                                                           |  |  |  |
|   | 1 2 3   1 2 3   1 5 6   1 5 6   1 1 1   1 5 6   1 1 1   1 1 1   1 1 1   1 1 1   1 1 1   1 1 1   1 1 1   1 1 1   1 1 1   1 1 1   1 1 1   1 1 1   1 1 1   1 1 1   1 1 1   1 1 1   1 1 1   1 1 1   1 1 1   1 1 1   1 1 1   1 1 1   1 1 1   1 1 1   1 1 1   1 1 1   1 1 1   1 1   1 <th></th>                                                                                                                                                                                                                                                                                                                                                                                                                                                                                                                                                                                                                                                                                                                                                                                                                                                                                                 |  |  |  |