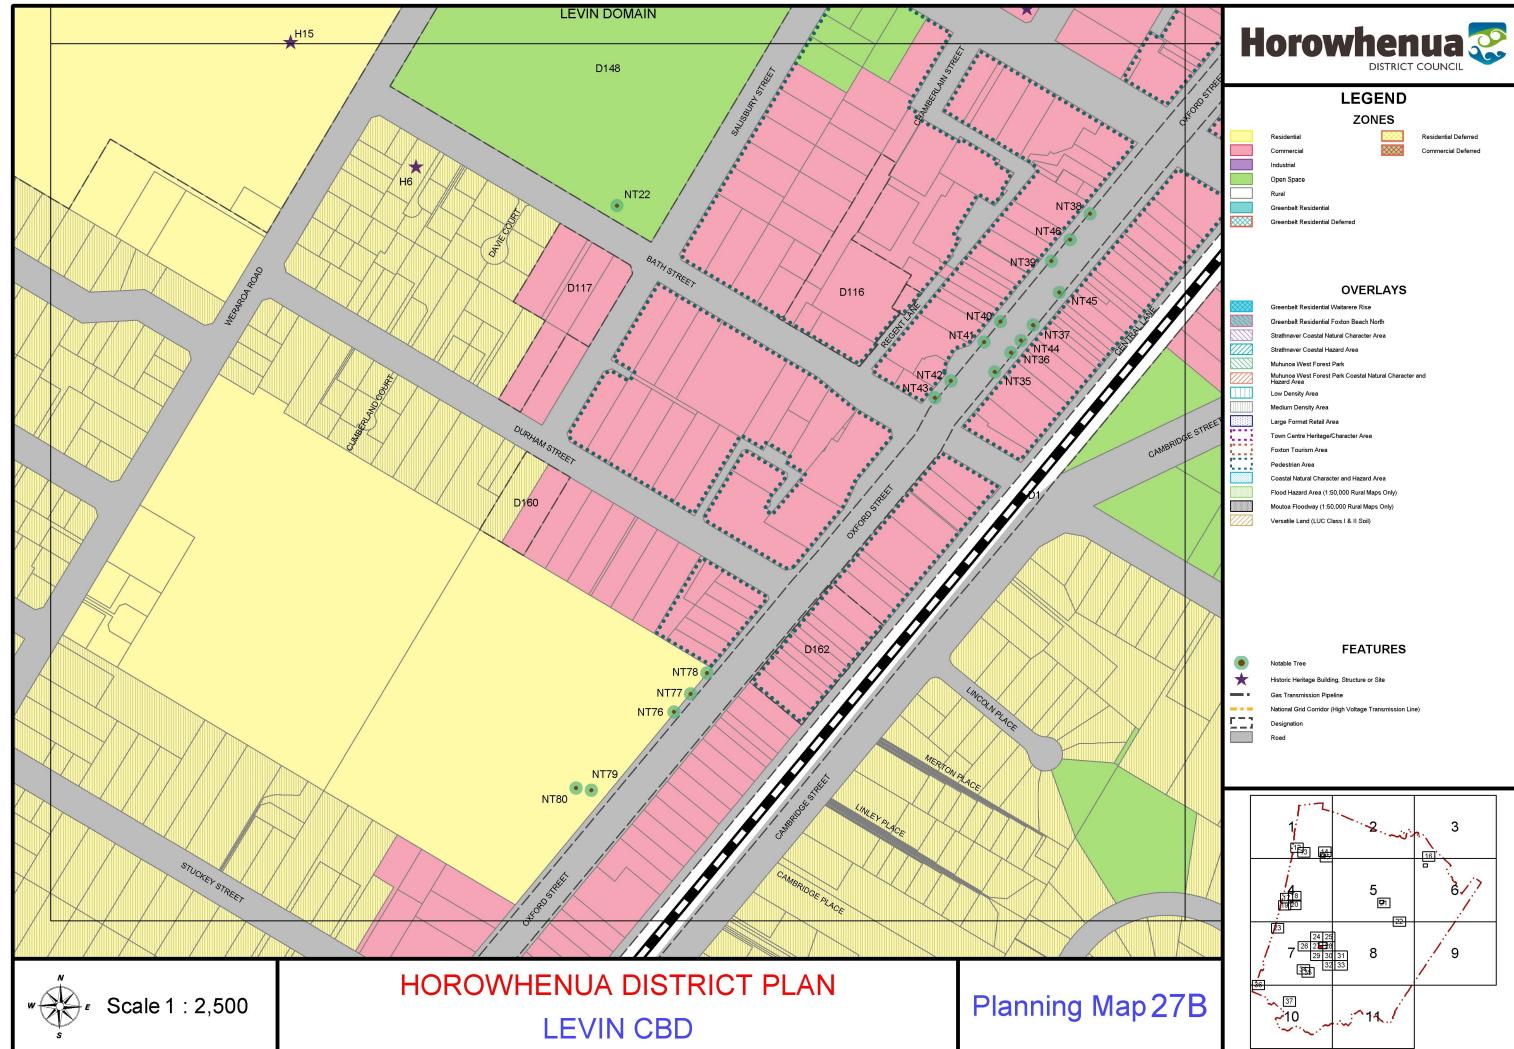

Date: 11/12/2015

~

# ZONES

Residential Deferred Commercial Deferred

Commercia

Industrial

Open Space

Rural

Greenbelt Re

Greenbelt Residential Defi

## **OVERLAYS**

Greenbelt Residential Waitarere Rise

Greenbelt Residential Foxton Beach North

Strathnaver Coastal Natural Character Area

Strathnaver Coastal Hazard Area Muhunoa West Forest Park

Muhunoa West Forest Park Coastal Natural Character and Hazard Area

Low Density Area

Medium Density Area

Large Format Retail Area

Town Centre Heritage/Character Area

Foxton Tourism Area

Pedestrian Area

Coastal Natural Character and Hazard Area

Flood Hazard Area (1:50,000 Rural Maps Only)

Moutoa Floodway (1:50,000 Rural Maps Only)

Versatile Land (LUC Class | & II Soil)

#### FEATURES

Notable Tre

Historic Heritage Building, Structure or Site Gas Transmission Pipeline National Grid Corridor (High Voltage Transmission Line) Designati Road

|   | DISTRICT COUNCIL                                                                                                                                                                                                                                                                                                                                                                                                                                                                                                                                                                                                                                                                                                                                                                                                                                                                                                                                                                     |
|---|--------------------------------------------------------------------------------------------------------------------------------------------------------------------------------------------------------------------------------------------------------------------------------------------------------------------------------------------------------------------------------------------------------------------------------------------------------------------------------------------------------------------------------------------------------------------------------------------------------------------------------------------------------------------------------------------------------------------------------------------------------------------------------------------------------------------------------------------------------------------------------------------------------------------------------------------------------------------------------------|
|   | LEGEND<br>ZONES<br>Residential Commercial Commercial Commercial Commercial Commercial Deferred<br>Industrial<br>Open Space<br>Rural<br>Greenbelt Residential Deferred                                                                                                                                                                                                                                                                                                                                                                                                                                                                                                                                                                                                                                                                                                                                                                                                                |
|   | COUERCLAYS     Areanbel Residential Makaren Rise     Mendel Residential Foxton Beach Notal     Aratnaver Coastal Natural Character Area     Aratnaver Coastal Natural Character Area     Munoa West Forest Park     Munoa West Forest Park     Mutard Area     Wornshy Area     Mater Constant Restard Resta     Aratnaver Coastal Natural Character and Acard Area     Bray Forest Park     Mater Density Area     Mater Density Area     Mater Density Area     Mater Mater Mater Area     Mater Density Area <t< th=""></t<> |
| • | FEATURES     Notable Tree     Historic Heritage Building, Structure or Site     Gas Transmission Pipeline     National Grid Corridor (High Voltage Transmission Line)     Designation     Road                                                                                                                                                                                                                                                                                                                                                                                                                                                                                                                                                                                                                                                                                                                                                                                       |
|   |                                                                                                                                                                                                                                                                                                                                                                                                                                                                                                                                                                                                                                                                                                                                                                                                                                                                                                                                                                                      |