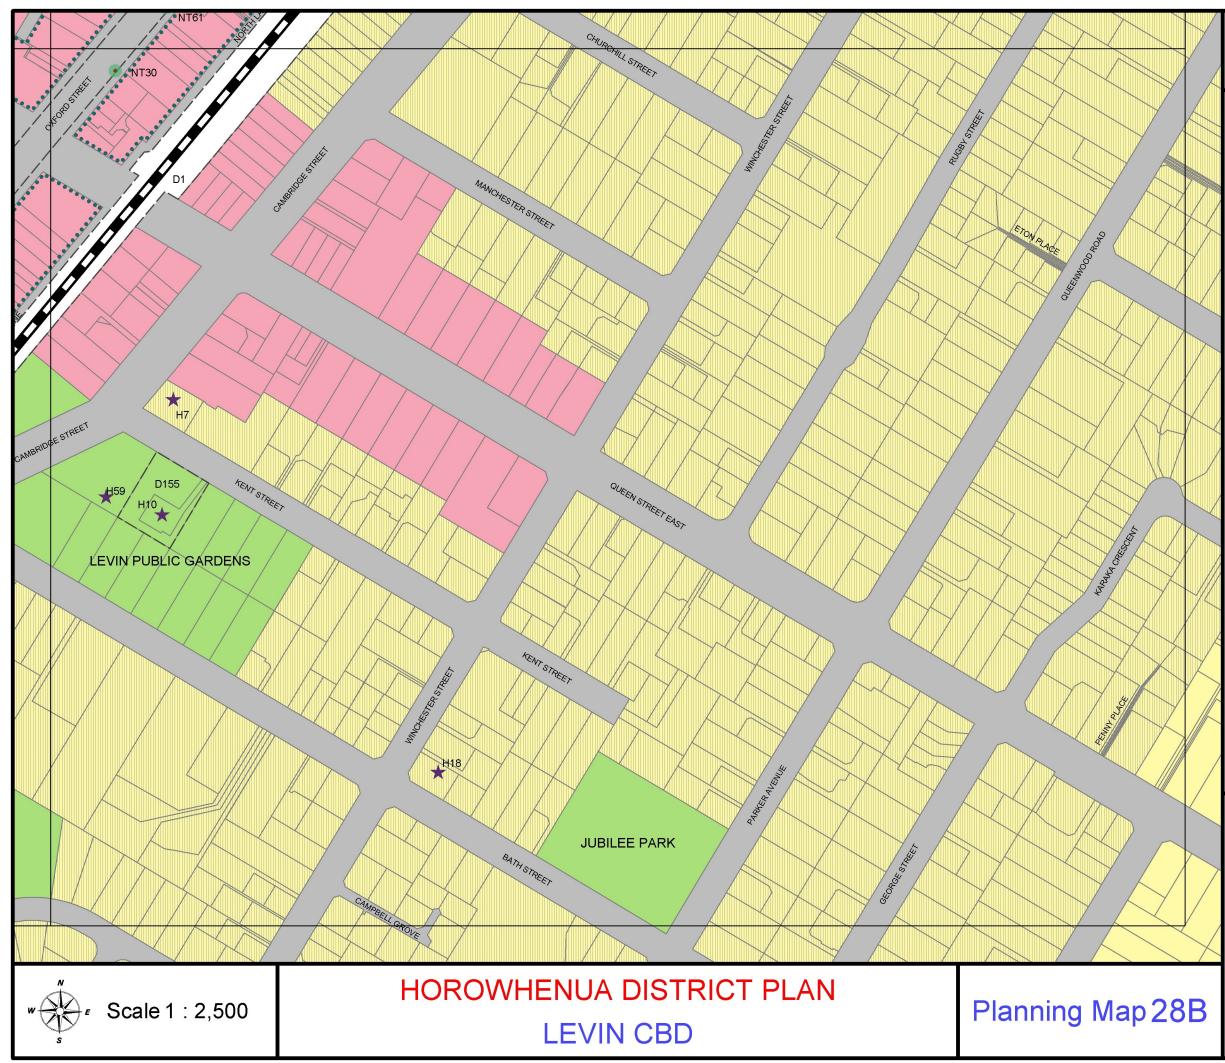

| LEO                            | GEND |                      |  |  |
|--------------------------------|------|----------------------|--|--|
| ZONES                          |      |                      |  |  |
| Residential                    |      | Residential Deferred |  |  |
| Commercial                     |      | Commercial Deferred  |  |  |
| Industrial                     |      |                      |  |  |
| Open Space                     |      |                      |  |  |
| Rural                          |      |                      |  |  |
| Greenbelt Residential          |      |                      |  |  |
| Greenbelt Residential Deferred |      |                      |  |  |
|                                |      |                      |  |  |
|                                |      |                      |  |  |

#### **OVERLAYS**

- Greenbelt Residential Waitarere Rise
- Greenbelt Residential Foxton Beach North
- Strathnaver Coastal Natural Character Area
- Strathnaver Coastal Hazard Area
- Muhunoa West Forest Park
- Muhunoa West Forest Park Coastal Natural Character and Hazard Area
- Low Density Area

\*\*\*\*

- Medium Density Area
- Large Format Retail Area
- Town Centre Heritage/Character Area
- Foxton Tourism Area

Notable Tree

Pedestrian Area

- Coastal Natural Character and Hazard Area
- Flood Hazard Area (1:50,000 Rural Maps Only)
- Moutoa Floodway (1:50,000 Rural Maps Only)
- Versatile Land (LUC Class I & II Soil)

#### FEATURES

Historic Heritage Building, Structure or Site Gas Transmission Pipeline National Grid Corridor (High Voltage Transmission Line) Designation Road

|   | LEGEND<br>ZONES<br>Residential Commercial Commercial Commercial Commercial Commercial Commercial Deferred<br>Industria<br>Open Space<br>Rural<br>Greenbelt Residential Deferred                                                                                                                                                                                                                                                                                                                                                                                                                                                                                                                                                                                                                                                                                                                                                                                                                                                                                                                                                                                                           |  |  |  |
|---|-------------------------------------------------------------------------------------------------------------------------------------------------------------------------------------------------------------------------------------------------------------------------------------------------------------------------------------------------------------------------------------------------------------------------------------------------------------------------------------------------------------------------------------------------------------------------------------------------------------------------------------------------------------------------------------------------------------------------------------------------------------------------------------------------------------------------------------------------------------------------------------------------------------------------------------------------------------------------------------------------------------------------------------------------------------------------------------------------------------------------------------------------------------------------------------------|--|--|--|
|   | Corrected Residential Waitarere Rise     Greenbelt Residential Foxton Beach Noth     Greenbelt Residential Foxton Beach Noth     Greinbelt Residential Foxton Beach Noth     Grathaver Coastal Natural Character Area     Grathaver Coastal Natural Character Area     Munoa West Forest Park Coastal Natural Character and     Munoa West Forest Park     Musoa West Forest Park     Munoa West Forest Par |  |  |  |
| • | <b>FEATURES</b><br>Notable Tree<br>Historic Heritage Building, Structure or Site<br>Gas Transmission Pipeline<br>National Grid Corridor (High Voltage Transmission Line)<br>Designation<br>Road                                                                                                                                                                                                                                                                                                                                                                                                                                                                                                                                                                                                                                                                                                                                                                                                                                                                                                                                                                                           |  |  |  |
|   | 1 2 3   1 2 3   1 5 6   1 5 6   1 1 1   1 5 6   1 1 1   1 1 1   1 1 1   1 1 1   1 1 1   1 1 1   1 1 1   1 1 1   1 1 1   1 1 1   1 1 1   1 1 1   1 1 1   1 1 1   1 1 1   1 1 1   1 1 1   1 1 1   1 1 1   1 1 1   1 1 1   1 1 1   1 1 1   1 1 1   1 1 1   1 1 1   1 1 1   1 1   1 <th></th>                                                                                                                                                                                                                                                                                                                                                                                                                                                                                                                                                                                                                                                                                                                                                                                                                                                                                                 |  |  |  |