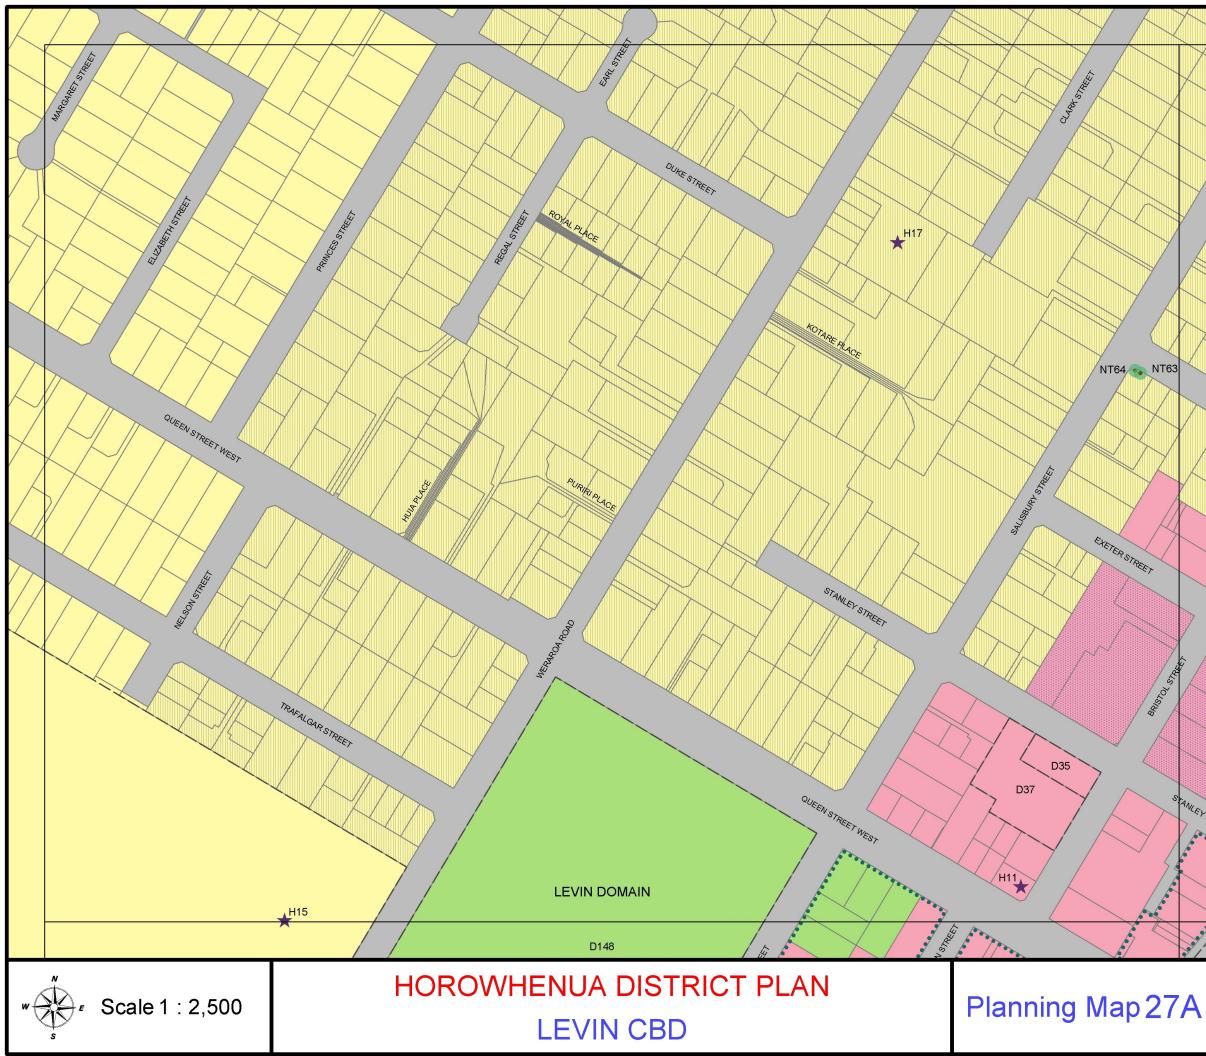

14.

نہ <u>37</u> ب10

| LEGEND |
|--------|
| ZONES  |
|        |

**OVERLAYS** 

Residential Deferred Commercial Deferred

-

#### Greenbelt Residential Foxton Beach North Strathnaver Coastal Natural Character Area Strathnaver Coastal Hazard Area Muhunoa West Forest Park Muhunoa West Forest Park Coastal Natural Character Hazard Area

Greenbelt Residential Waitarere Rise

Low Density Area Medium Density Area

Open Space

Greenbelt Re

Large Format Retail Area

Town Centre Heritage/Character Area

Foxton Tourism Area

Pedestrian Area

euesman Area

Coastal Natural Character and Hazard Area

Flood Hazard Area (1:50,000 Rural Maps Only)

Moutoa Floodway (1:50,000 Rural Maps Only)

Versatile Land (LUC Class I & II Soil)

### FEATURES

Historic Heritage Building, Structure or Site Gas Transmission Pipeline National Grid Corridor (High Voltage Transmission Lin Designation Road