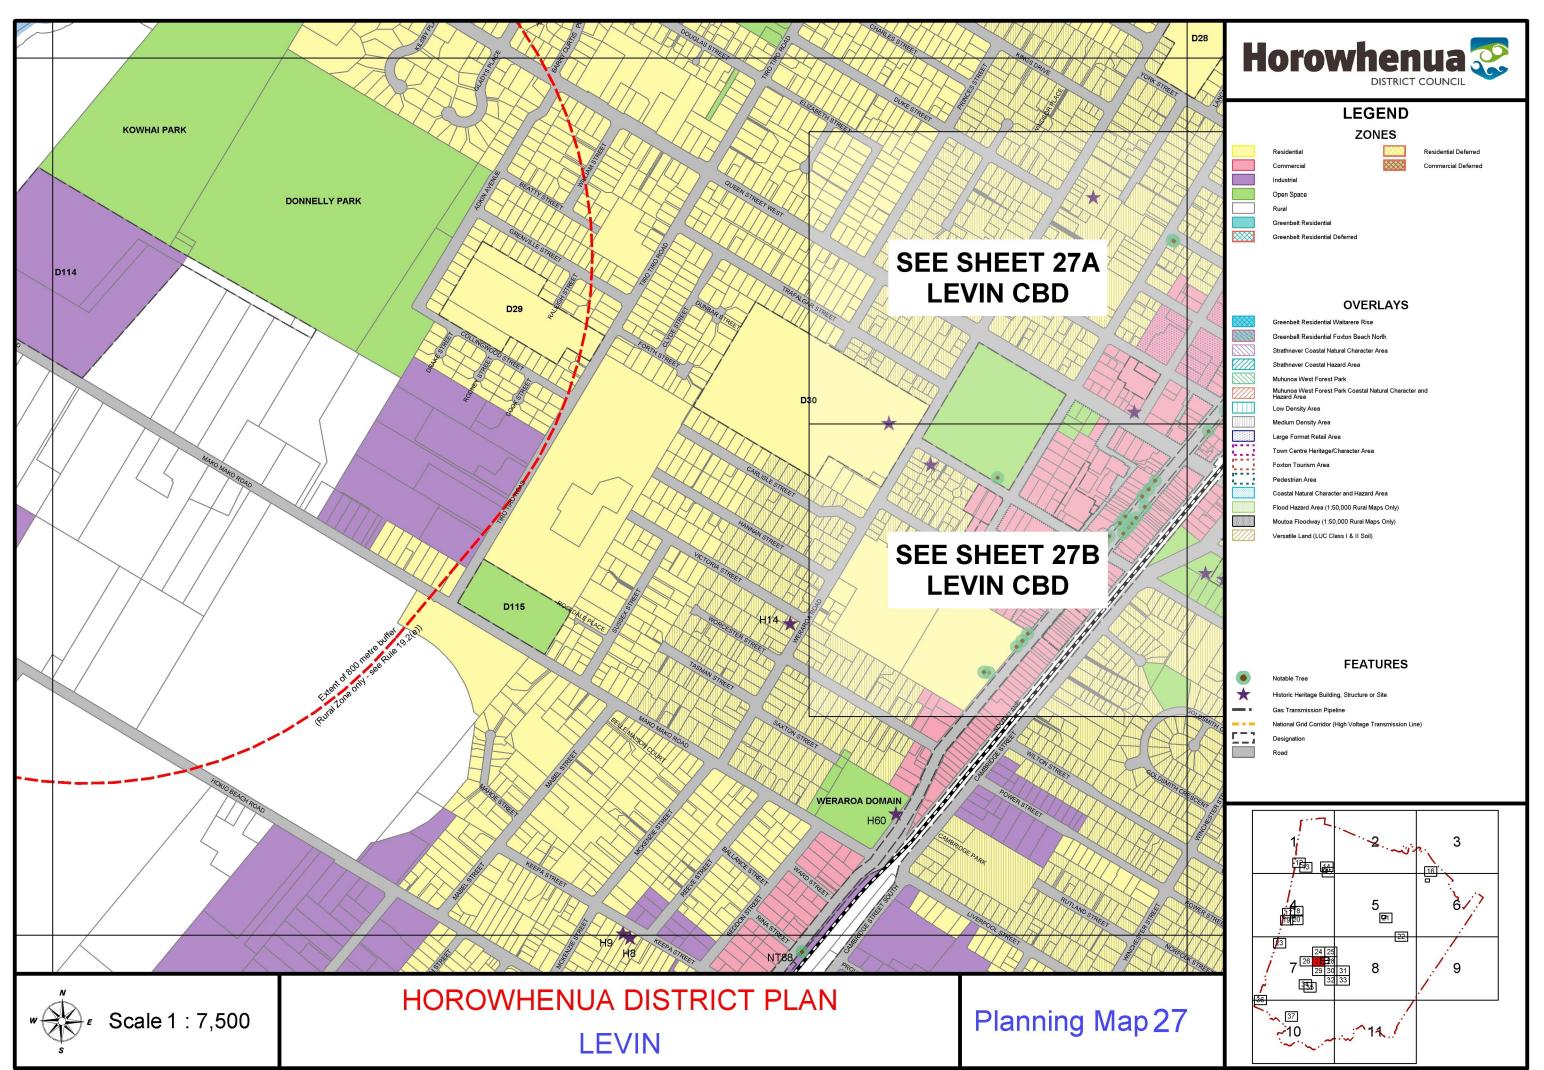

# ZONES

Residential Deferred Commercial Deferred

Commercia

Industrial

Open Space

Rural

Greenbelt Re

Greenbelt Residential Defi

## **OVERLAYS**

Greenbelt Residential Waitarere Rise

Greenbelt Residential Foxton Beach North

Strathnaver Coastal Natural Character Area

Strathnaver Coastal Hazard Area Muhunoa West Forest Park

Muhunoa West Forest Park Coastal Natural Character and Hazard Area

Low Density Area

Medium Density Area

Large Format Retail Area

Town Centre Heritage/Character Area

Foxton Tourism Area

Pedestrian Area

Coastal Natural Character and Hazard Area

Flood Hazard Area (1:50,000 Rural Maps Only)

Moutoa Floodway (1:50,000 Rural Maps Only)

Versatile Land (LUC Class | & II Soil)

#### FEATURES

Notable Tre

Historic Heritage Building, Structure or Site Gas Transmission Pipeline National Grid Corridor (High Voltage Transmission Line) Designati Road

|   | DISTRICT COUNCIL                                                                                                                                                                                                                                                                                                                                                                                                                                                                                                                                                                                                                                                                                                                                                                                                                                                                                                                                                                     |
|---|--------------------------------------------------------------------------------------------------------------------------------------------------------------------------------------------------------------------------------------------------------------------------------------------------------------------------------------------------------------------------------------------------------------------------------------------------------------------------------------------------------------------------------------------------------------------------------------------------------------------------------------------------------------------------------------------------------------------------------------------------------------------------------------------------------------------------------------------------------------------------------------------------------------------------------------------------------------------------------------|
|   | LEGEND<br>ZONES<br>Residential Commercial Commercial Commercial Commercial Commercial Deferred<br>Industrial<br>Open Space<br>Rural<br>Greenbelt Residential Deferred                                                                                                                                                                                                                                                                                                                                                                                                                                                                                                                                                                                                                                                                                                                                                                                                                |
|   | COUERCLAYS     Areanbel Residential Makaren Rise     Mendel Residential Foxton Beach Notal     Aratnaver Coastal Natural Character Area     Aratnaver Coastal Natural Character Area     Munoa West Forest Park     Munoa West Forest Park     Mutard Area     Wornshy Area     Mater Constant Restard Resta     Aratnaver Coastal Natural Character and Acard Area     Bray Forest Park     Mater Density Area     Mater Density Area     Mater Density Area     Mater Mater Mater Area     Mater Density Area <t< th=""></t<> |
| • | FEATURES     Notable Tree     Historic Heritage Building, Structure or Site     Gas Transmission Pipeline     National Grid Corridor (High Voltage Transmission Line)     Designation     Road                                                                                                                                                                                                                                                                                                                                                                                                                                                                                                                                                                                                                                                                                                                                                                                       |
|   |                                                                                                                                                                                                                                                                                                                                                                                                                                                                                                                                                                                                                                                                                                                                                                                                                                                                                                                                                                                      |