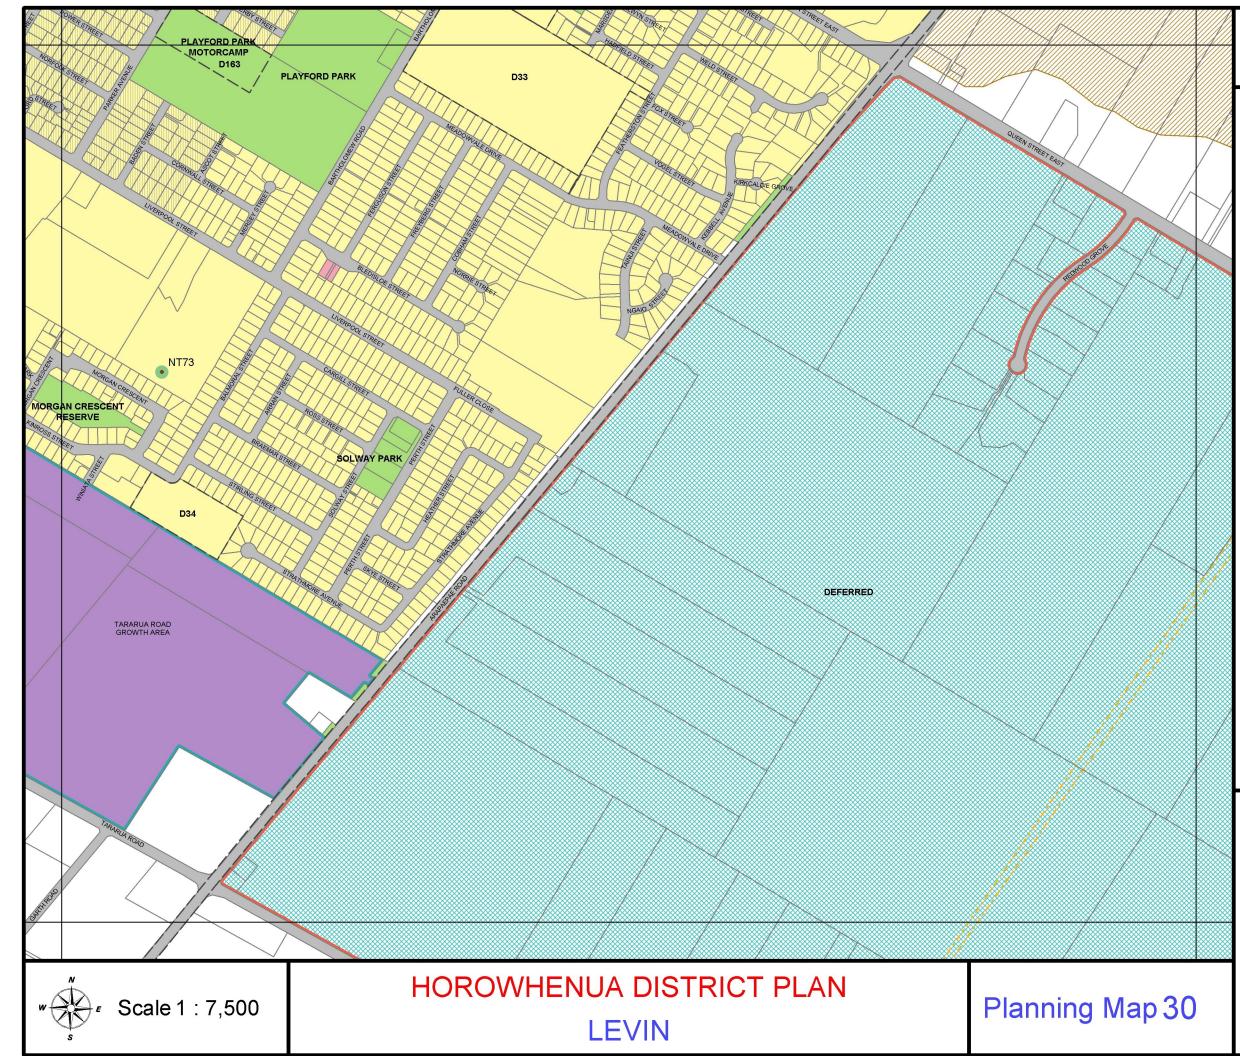

| LEO                            | GEND |                      |  |  |
|--------------------------------|------|----------------------|--|--|
| ZONES                          |      |                      |  |  |
| Residential                    |      | Residential Deferred |  |  |
| Commercial                     |      | Commercial Deferred  |  |  |
| Industrial                     |      |                      |  |  |
| Open Space                     |      |                      |  |  |
| Rural                          |      |                      |  |  |
| Greenbelt Residential          |      |                      |  |  |
| Greenbelt Residential Deferred |      |                      |  |  |
|                                |      |                      |  |  |
|                                |      |                      |  |  |

#### **OVERLAYS**

- Greenbelt Residential Waitarere Rise
- Greenbelt Residential Foxton Beach North
- Strathnaver Coastal Natural Character Area
- Strathnaver Coastal Hazard Area
- Muhunoa West Forest Park
- Muhunoa West Forest Park Coastal Natural Character and Hazard Area
- Low Density Area

\*\*\*\*

- Medium Density Area
- Large Format Retail Area
- Town Centre Heritage/Character Area
- Foxton Tourism Area

Notable Tree

Pedestrian Area

- Coastal Natural Character and Hazard Area
- Flood Hazard Area (1:50,000 Rural Maps Only)
- Moutoa Floodway (1:50,000 Rural Maps Only)
- Versatile Land (LUC Class I & II Soil)

#### FEATURES

Historic Heritage Building, Structure or Site Gas Transmission Pipeline National Grid Corridor (High Voltage Transmission Line) Designation Road

|   | LEGEND<br>ZONES<br>Residential Commercial Commercial Commercial Commercial Commercial Commercial Deferred<br>Industria<br>Open Space<br>Rural<br>Greenbelt Residential Deferred                                                                                                                                                                                                                                                                                                                                                                                                                                                                                                                                                                                                                                                                                                                                                                                                                                                                                                                                                                                                           |  |  |  |
|---|-------------------------------------------------------------------------------------------------------------------------------------------------------------------------------------------------------------------------------------------------------------------------------------------------------------------------------------------------------------------------------------------------------------------------------------------------------------------------------------------------------------------------------------------------------------------------------------------------------------------------------------------------------------------------------------------------------------------------------------------------------------------------------------------------------------------------------------------------------------------------------------------------------------------------------------------------------------------------------------------------------------------------------------------------------------------------------------------------------------------------------------------------------------------------------------------|--|--|--|
|   | Corrected Residential Waitarere Rise     Greenbelt Residential Foxton Beach Noth     Greenbelt Residential Foxton Beach Noth     Greinbelt Residential Foxton Beach Noth     Grathaver Coastal Natural Character Area     Grathaver Coastal Natural Character Area     Munoa West Forest Park Coastal Natural Character and     Munoa West Forest Park     Musoa West Forest Park     Munoa West Forest Par |  |  |  |
| • | <b>FEATURES</b><br>Notable Tree<br>Historic Heritage Building, Structure or Site<br>Gas Transmission Pipeline<br>National Grid Corridor (High Voltage Transmission Line)<br>Designation<br>Road                                                                                                                                                                                                                                                                                                                                                                                                                                                                                                                                                                                                                                                                                                                                                                                                                                                                                                                                                                                           |  |  |  |
|   | 1 2 3   1 2 3   1 5 6   1 5 6   1 1 1   1 5 6   1 1 1   1 1 1   1 1 1   1 1 1   1 1 1   1 1 1   1 1 1   1 1 1   1 1 1   1 1 1   1 1 1   1 1 1   1 1 1   1 1 1   1 1 1   1 1 1   1 1 1   1 1 1   1 1 1   1 1 1   1 1 1   1 1 1   1 1 1   1 1 1   1 1 1   1 1 1   1 1 1   1 1   1 <th></th>                                                                                                                                                                                                                                                                                                                                                                                                                                                                                                                                                                                                                                                                                                                                                                                                                                                                                                 |  |  |  |