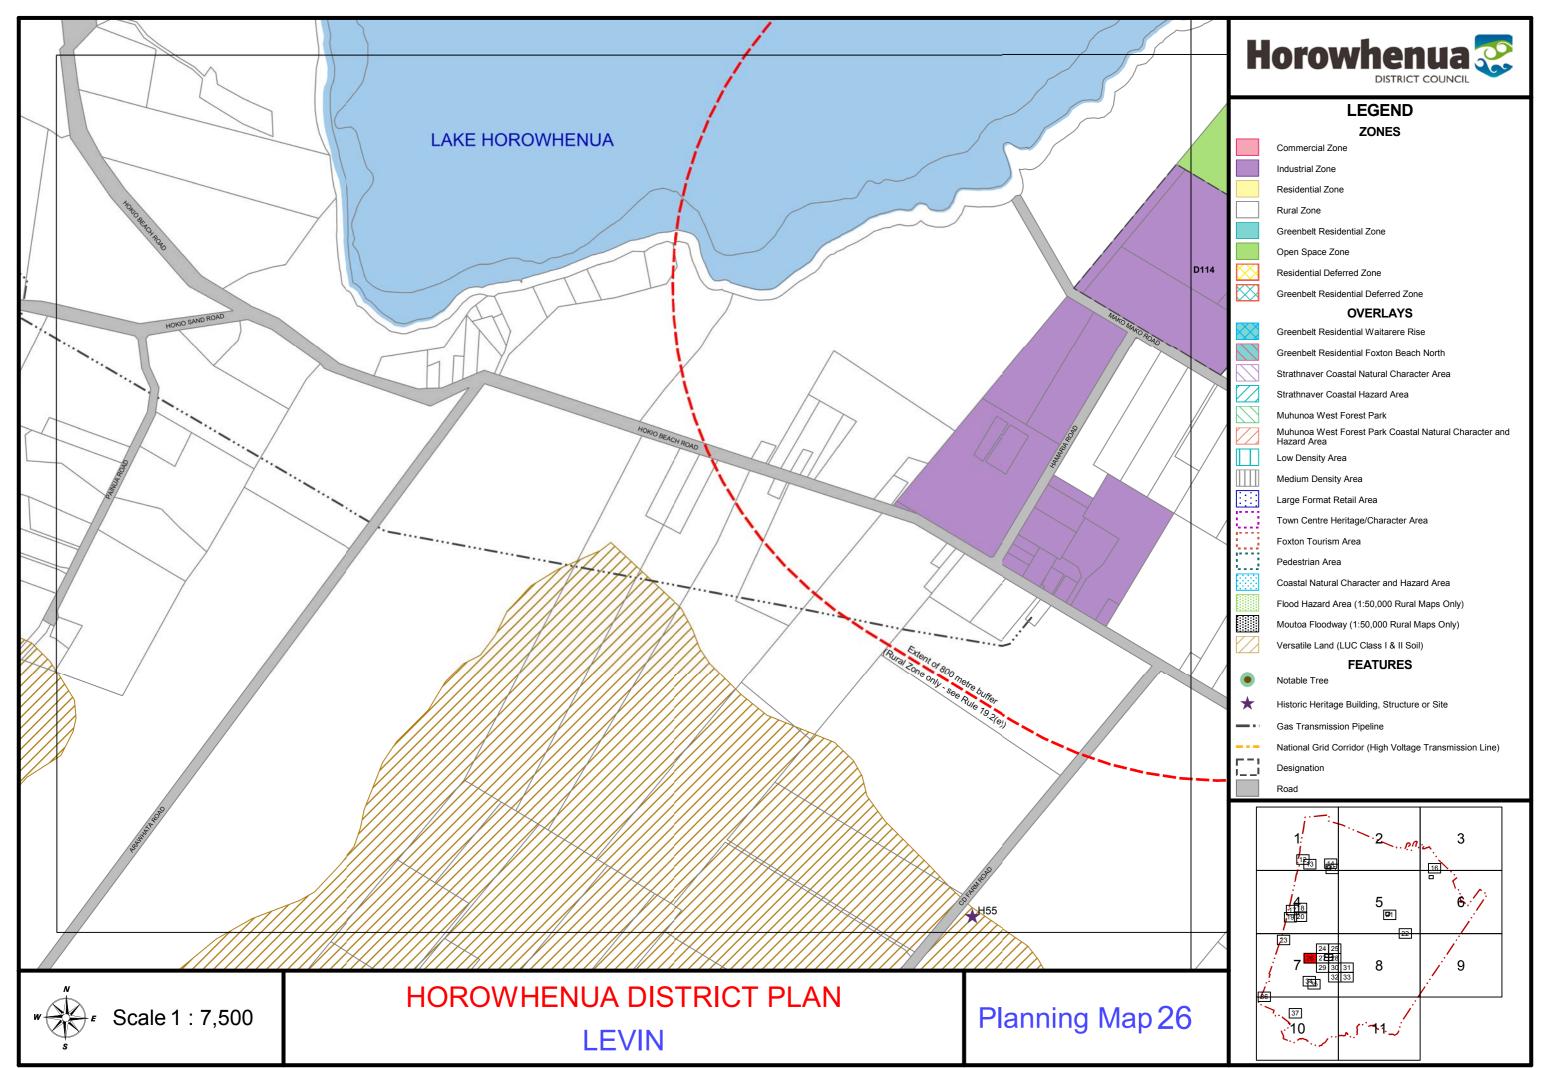

| LEO                            | GEND |                      |  |  |
|--------------------------------|------|----------------------|--|--|
| ZONES                          |      |                      |  |  |
| Residential                    |      | Residential Deferred |  |  |
| Commercial                     |      | Commercial Deferred  |  |  |
| Industrial                     |      |                      |  |  |
| Open Space                     |      |                      |  |  |
| Rural                          |      |                      |  |  |
| Greenbelt Residential          |      |                      |  |  |
| Greenbelt Residential Deferred |      |                      |  |  |
|                                |      |                      |  |  |
|                                |      |                      |  |  |

#### **OVERLAYS**

- Greenbelt Residential Waitarere Rise
- Greenbelt Residential Foxton Beach North
- Strathnaver Coastal Natural Character Area
- Strathnaver Coastal Hazard Area
- Muhunoa West Forest Park
- Muhunoa West Forest Park Coastal Natural Character and Hazard Area
- Low Density Area

\*\*\*\*

- Medium Density Area
- Large Format Retail Area
- Town Centre Heritage/Character Area
- Foxton Tourism Area

Notable Tree

Pedestrian Area

- Coastal Natural Character and Hazard Area
- Flood Hazard Area (1:50,000 Rural Maps Only)
- Moutoa Floodway (1:50,000 Rural Maps Only)
- Versatile Land (LUC Class I & II Soil)

#### FEATURES

Historic Heritage Building, Structure or Site Gas Transmission Pipeline National Grid Corridor (High Voltage Transmission Line) Designation Road

|   | LEGEND<br>ZONES<br>Residential Commercial Commercial Commercial Commercial Commercial Commercial Deferred<br>Industria<br>Open Space<br>Rural<br>Greenbelt Residential Deferred                                                                                                                                                                                                                                                                                                                                                                                                                                                                                                                                                                                                                                                                                                                                                                                                                                                                                                                                                                                                           |  |  |  |
|---|-------------------------------------------------------------------------------------------------------------------------------------------------------------------------------------------------------------------------------------------------------------------------------------------------------------------------------------------------------------------------------------------------------------------------------------------------------------------------------------------------------------------------------------------------------------------------------------------------------------------------------------------------------------------------------------------------------------------------------------------------------------------------------------------------------------------------------------------------------------------------------------------------------------------------------------------------------------------------------------------------------------------------------------------------------------------------------------------------------------------------------------------------------------------------------------------|--|--|--|
|   | Corrected Residential Waitarere Rise     Greenbelt Residential Foxton Beach Noth     Greenbelt Residential Foxton Beach Noth     Greinbelt Residential Foxton Beach Noth     Grathaver Coastal Natural Character Area     Grathaver Coastal Natural Character Area     Munoa West Forest Park Coastal Natural Character and     Munoa West Forest Park     Musoa West Forest Park     Munoa West Forest Par |  |  |  |
| • | <b>FEATURES</b><br>Notable Tree<br>Historic Heritage Building, Structure or Site<br>Gas Transmission Pipeline<br>National Grid Corridor (High Voltage Transmission Line)<br>Designation<br>Road                                                                                                                                                                                                                                                                                                                                                                                                                                                                                                                                                                                                                                                                                                                                                                                                                                                                                                                                                                                           |  |  |  |
|   | 1 2 3   1 2 3   1 5 6   1 5 6   1 1 1   1 5 6   1 1 1   1 1 1   1 1 1   1 1 1   1 1 1   1 1 1   1 1 1   1 1 1   1 1 1   1 1 1   1 1 1   1 1 1   1 1 1   1 1 1   1 1 1   1 1 1   1 1 1   1 1 1   1 1 1   1 1 1   1 1 1   1 1 1   1 1 1   1 1 1   1 1 1   1 1 1   1 1 1   1 1   1 <th></th>                                                                                                                                                                                                                                                                                                                                                                                                                                                                                                                                                                                                                                                                                                                                                                                                                                                                                                 |  |  |  |