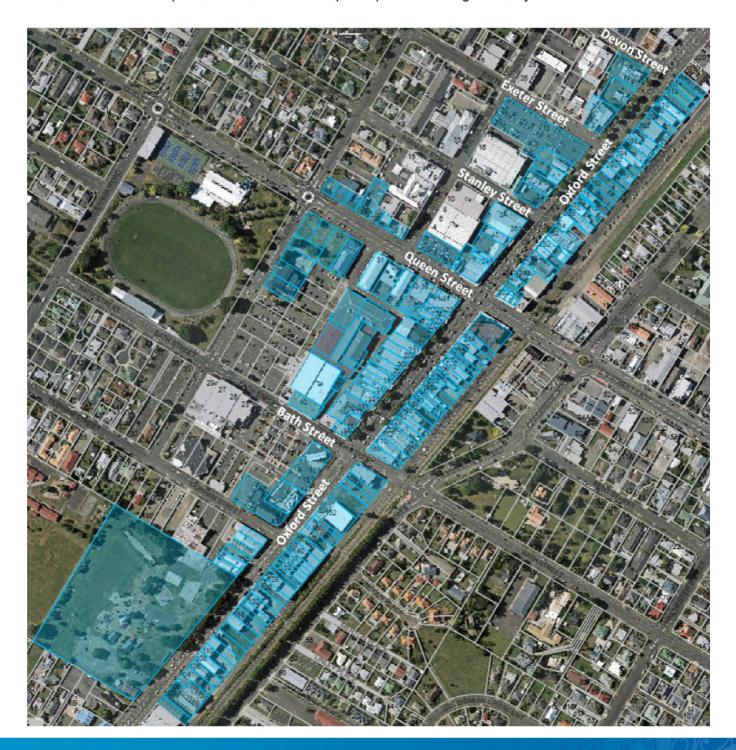

Please refer to the map below to see the Earthquake-prone Building – *Priority* area in Levin.