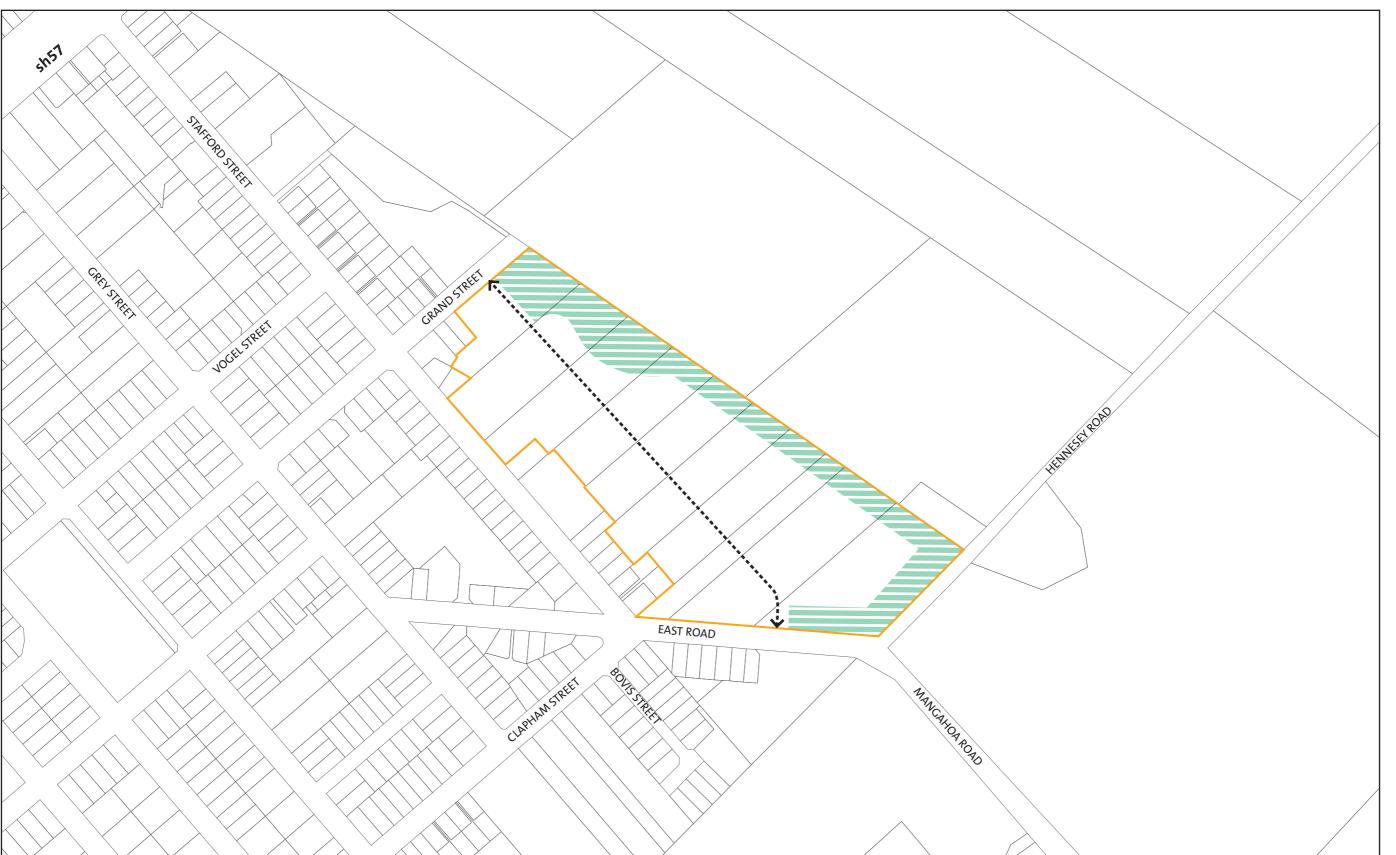

Structure Plan 06

Levin - Kawiu Road, Claremont Rise, Gordon Place Scale: 1:5000 @ A3

Structure Plan 07
Waitarere Beach - Waitarere Beach Road (north side) and Kahukura Avenue Scale: 1:7500 @ A3

Structure Plan 08 Ohau - Muhunoa West Road | Scale: 1:7500 @ A3

Structure Plan 09 Ohau - Muhunoa East Road | Scale: 1:7500 @ A3

Structure Plan 10

Waikawa Beach - Drake Street and Arthur Street | Scale: 1:5000 @ A3

Existing Roads

Urban Collector Road

Greenbelt Collector Road

Greenbelt Local Road

Reserve

Feature

Existing Trees Retained

Intersection Modification

Heritage Tree

Open Space

**Horowhenua District Plan Structure Plan 11** Waikawa Beach - Sarah Street and Strathnaver Drive | Scale: 1:5000 @ A3