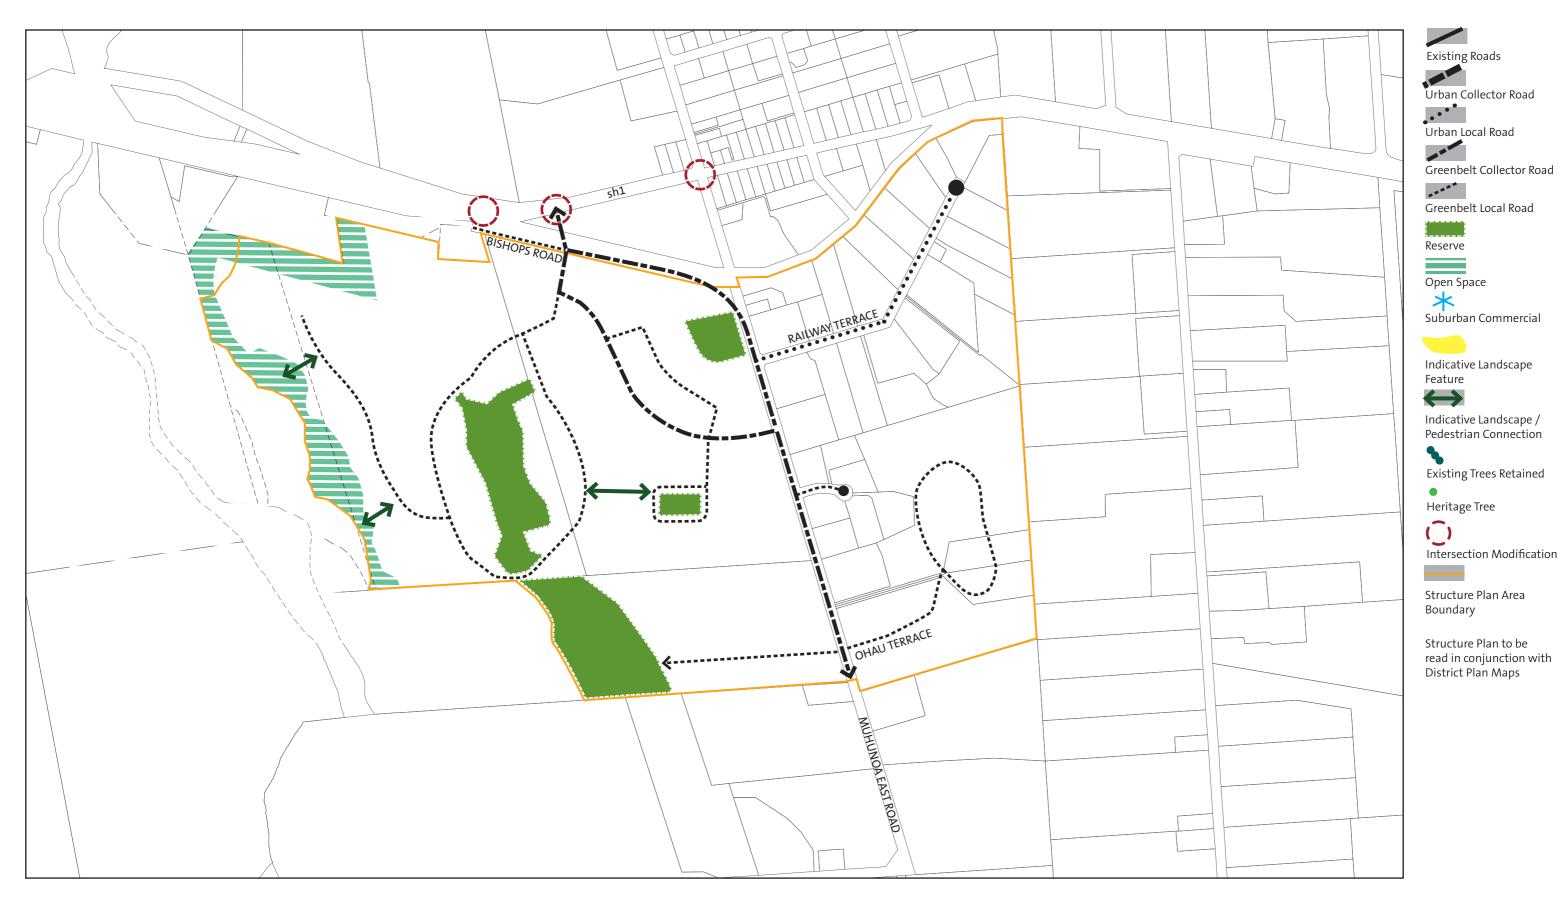

Structure Plan 09 Ohau - Muhunoa East Road | Scale: 1:7500 @ A3

Structure Plan 10

Waikawa Beach - Drake Street and Arthur Street | Scale: 1:5000 @ A3

Existing Roads

Urban Collector Road

Greenbelt Collector Road