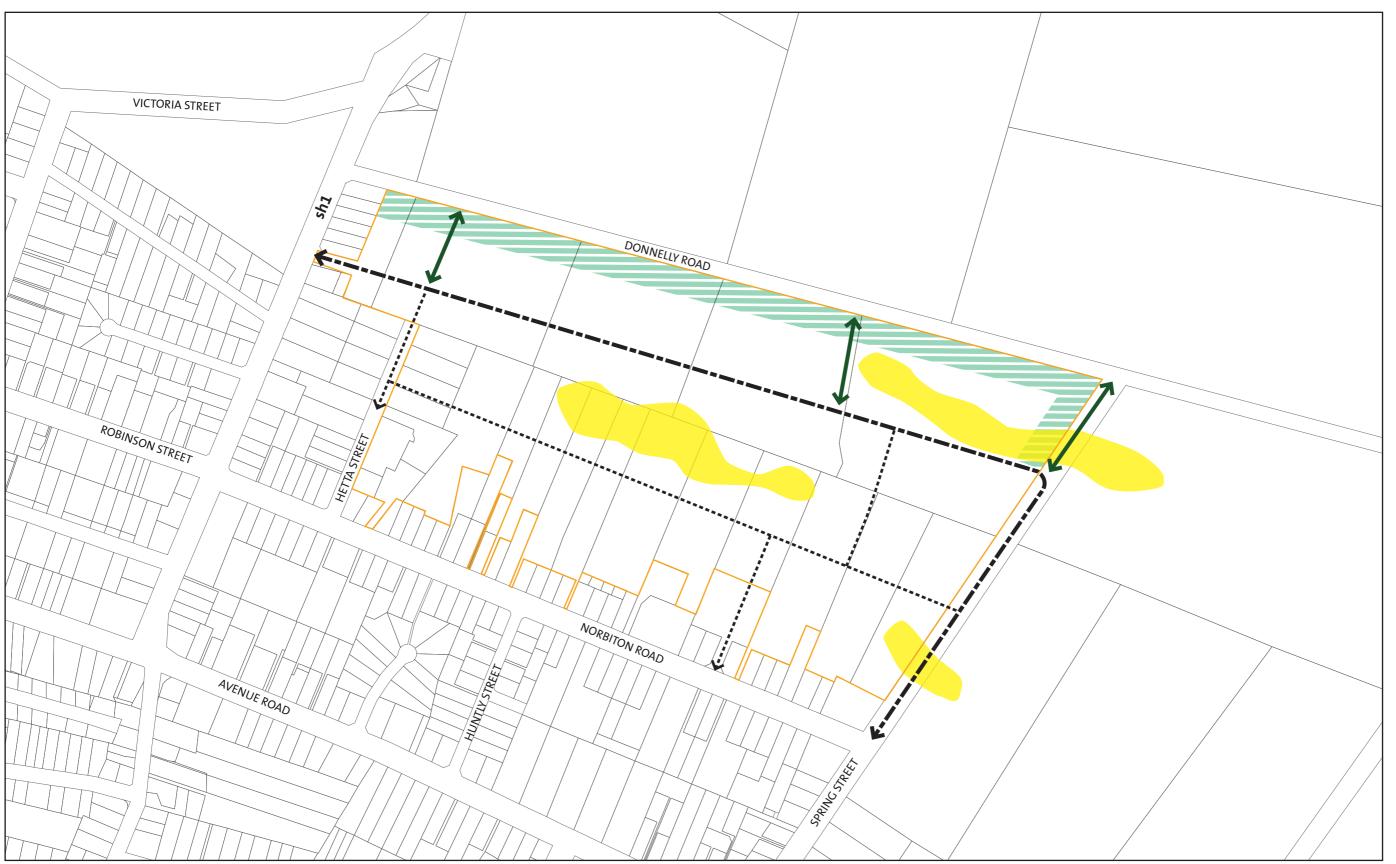

## **STRUCTURE PLANS**

Structure Plan 01 Foxton Beach - Palmer Road, Edinburgh Terrace and Taylor Street Scale: 1:7500 @ A3

**Structure Plan 02** 

Foxton - Donnelly Road, Hetta Street and Norbiton Road | Scale: 1:5000 @ A3

Existing Roads

Urban Collector Road

Greenbelt Collector Road

Greenbelt Local Road

Suburban Commercial

Indicative Landscape

Indicative Landscape / Pedestrian Connection

Existing Trees Retained

Intersection Modification

Structure Plan Area

Structure Plan to be read in conjunction with District Plan Maps

Boundary

Heritage Tree

Reserve

Feature

Open Space