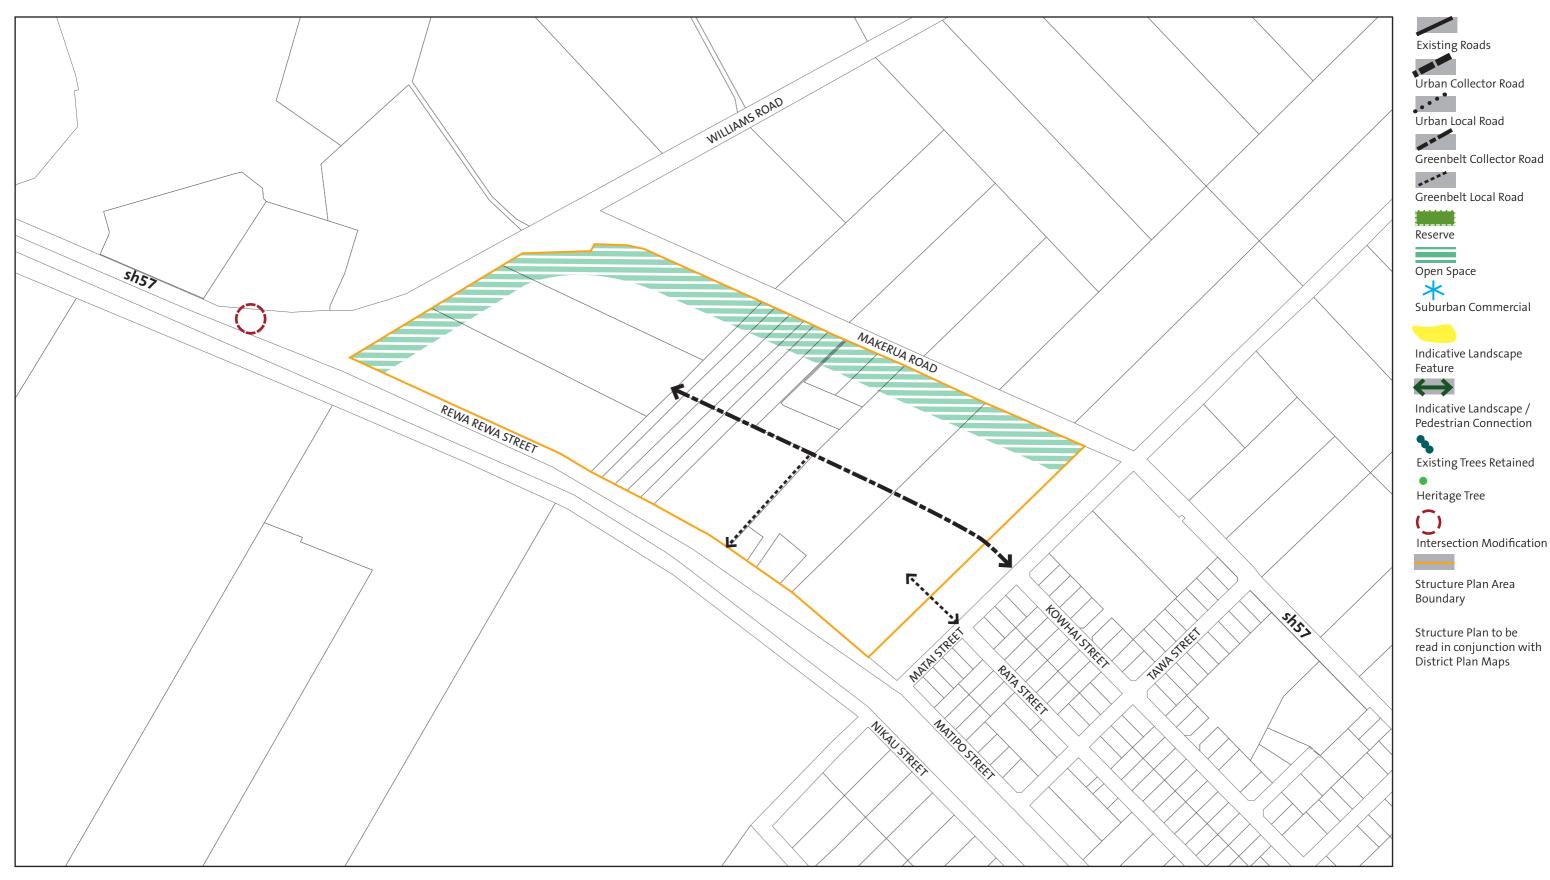

## **STRUCTURE PLANS**

Structure Plan 01 Foxton Beach - Palmer Road, Edinburgh Terrace and Taylor Street Scale: 1:7500 @ A3

**Structure Plan 02** 

Foxton - Donnelly Road, Hetta Street and Norbiton Road | Scale: 1:5000 @ A3

Existing Roads

Urban Collector Road

Greenbelt Collector Road

Greenbelt Local Road

Suburban Commercial

Indicative Landscape

Indicative Landscape / Pedestrian Connection

Existing Trees Retained

Intersection Modification

Structure Plan Area

Structure Plan to be read in conjunction with District Plan Maps

Boundary

Heritage Tree

Reserve

Feature

Open Space