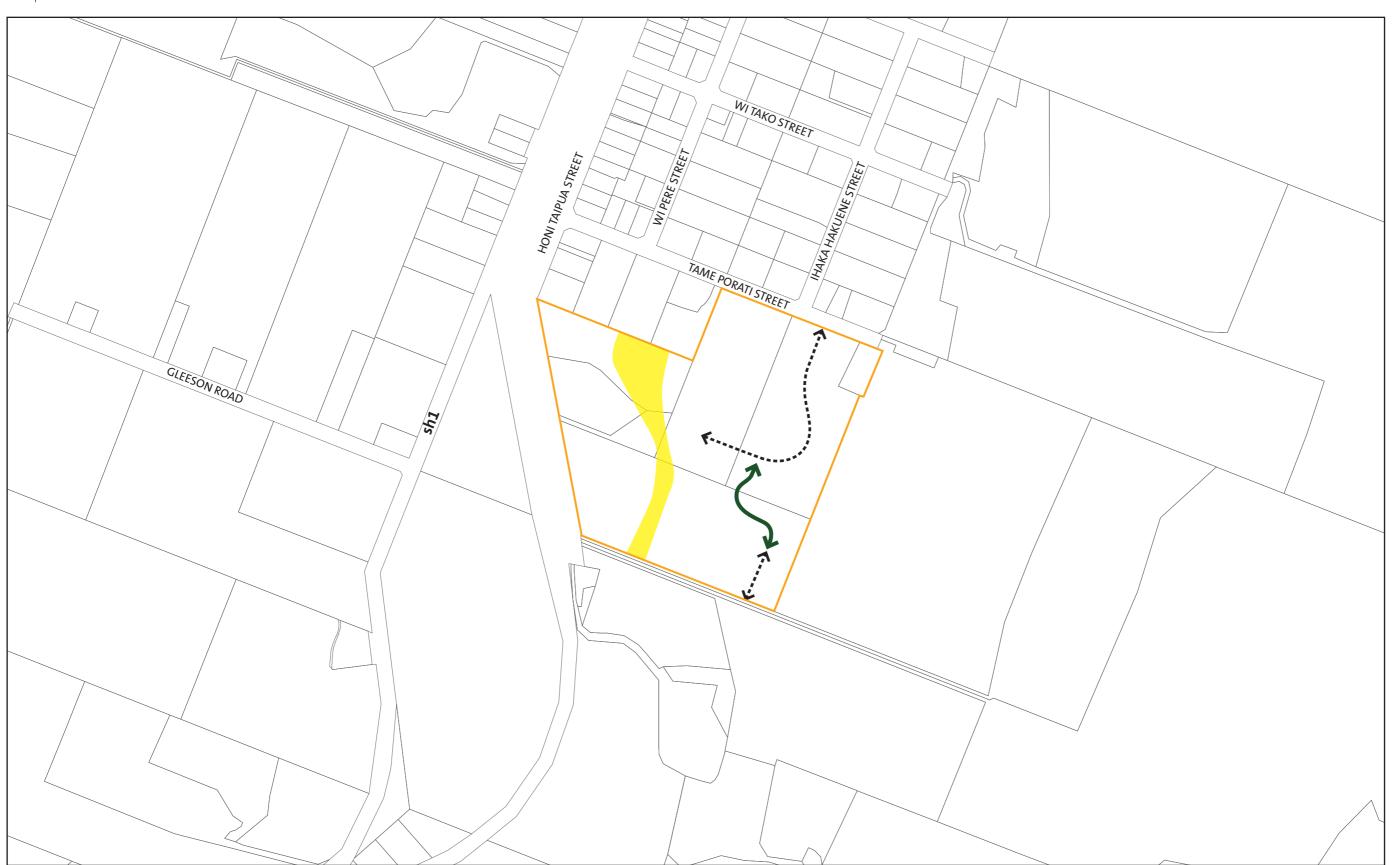

Urban Local Road

Structure Plan 03

Existing Roads

Urban Collector Road

Urban Local Road

Greenbelt Collector Road

Greenbelt Local Road

Reserve

Open Space

Suburban Commercial

Indicative Landscape Feature

Indicative Landscape / Pedestrian Connection

Existing Trees Retained

Heritage Tree

Intersection Modification

Structure Plan Area Boundary

Structure Plan to be read in conjunction with District Plan Maps

Urban Local Road Greenbelt Collector Road

Existing Roads

Urban Collector Road

Greenbelt Local Road

Reserve

Open Space

Suburban Commercial

Indicative Landscape Feature

Indicative Landscape / Pedestrian Connection

Existing Trees Retained

Heritage Tree

Intersection Modification

Structure Plan Area Boundary

Structure Plan to be read in conjunction with District Plan Maps