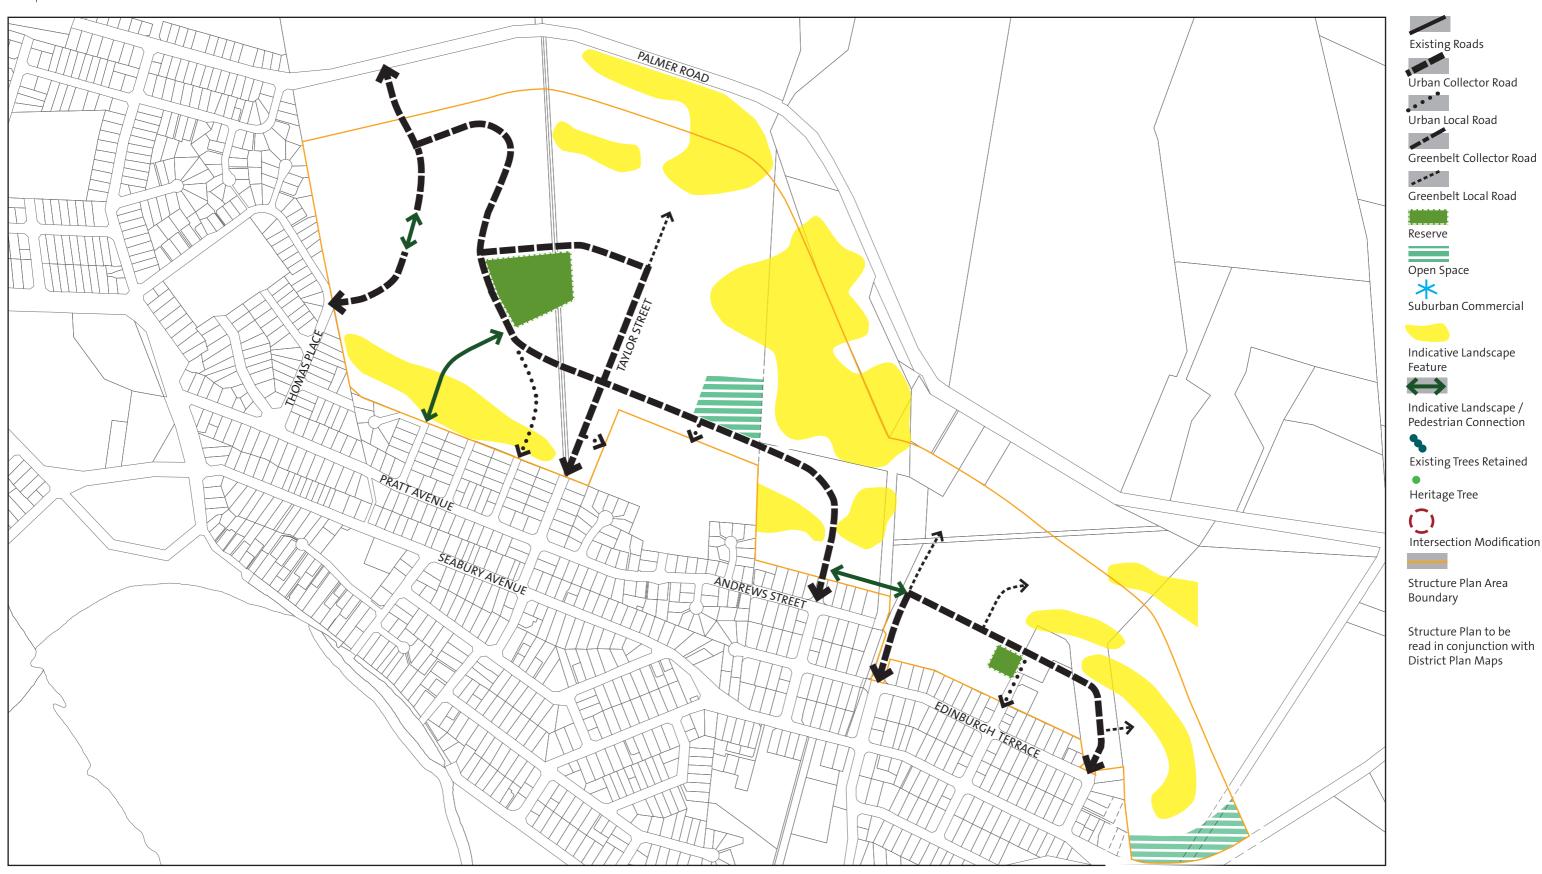

## **STRUCTURE PLANS**

Structure Plan 01 Foxton Beach - Palmer Road, Edinburgh Terrace and Taylor Street Scale: 1:7500 @ A3

**Structure Plan 02** 

Foxton - Donnelly Road, Hetta Street and Norbiton Road | Scale: 1:5000 @ A3

Existing Roads

Urban Collector Road

Greenbelt Collector Road

Greenbelt Local Road

Suburban Commercial

Indicative Landscape

Indicative Landscape / Pedestrian Connection

Existing Trees Retained

Intersection Modification

Structure Plan Area

Structure Plan to be read in conjunction with District Plan Maps

Boundary

Heritage Tree

Reserve

Feature

Open Space