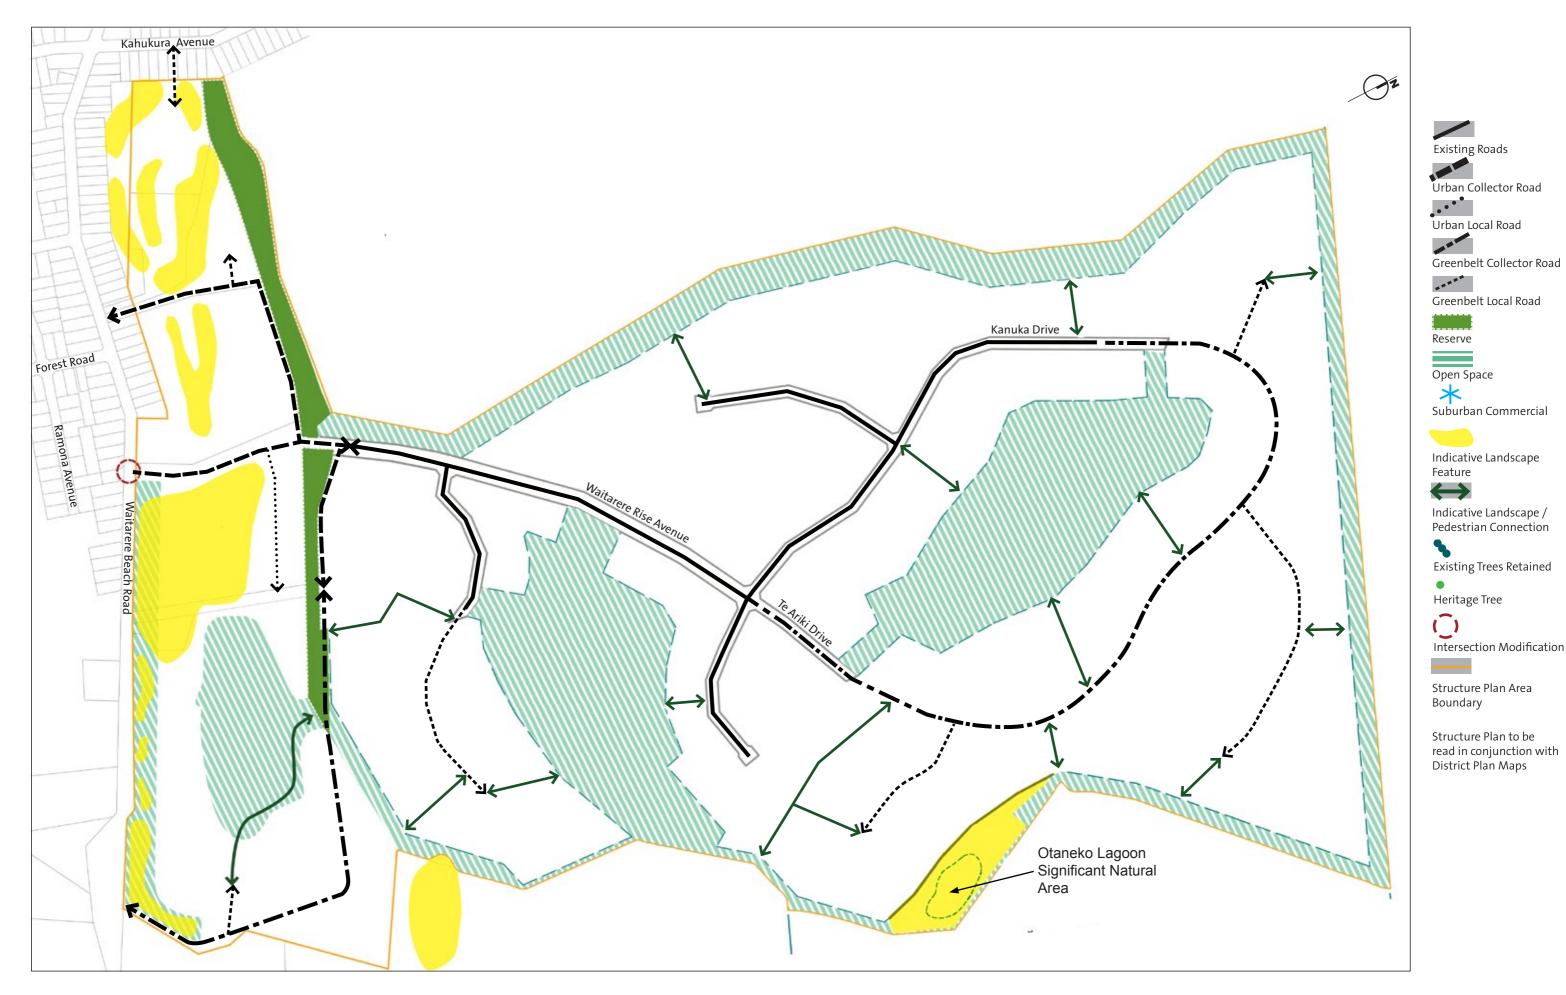

Structure Plan 06

Levin - Kawiu Road, Claremont Rise, Gordon Place Scale: 1:5000 @ A3

Structure Plan 07
Waitarere Beach - Waitarere Beach Road (north side) and Kahukura Avenue Scale: 1:7500 @ A3

Structure Plan 08 Ohau - Muhunoa West Road | Scale: 1:7500 @ A3