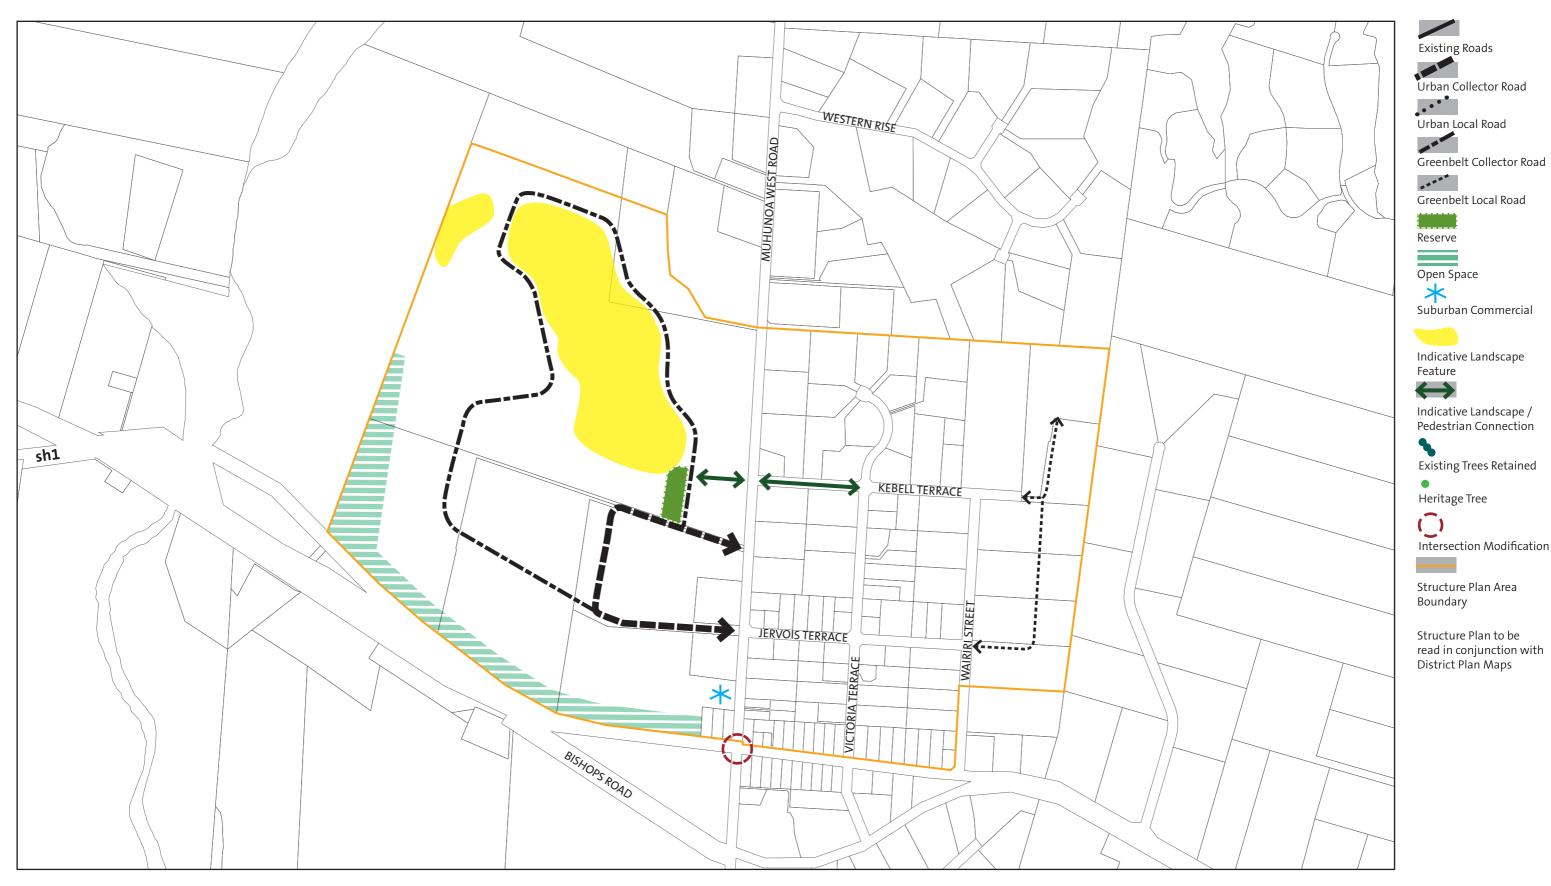

Structure Plan 06

Levin - Kawiu Road, Claremont Rise, Gordon Place Scale: 1:5000 @ A3

Structure Plan 07
Waitarere Beach - Waitarere Beach Road (north side) and Kahukura Avenue Scale: 1:7500 @ A3

Structure Plan 08 Ohau - Muhunoa West Road | Scale: 1:7500 @ A3