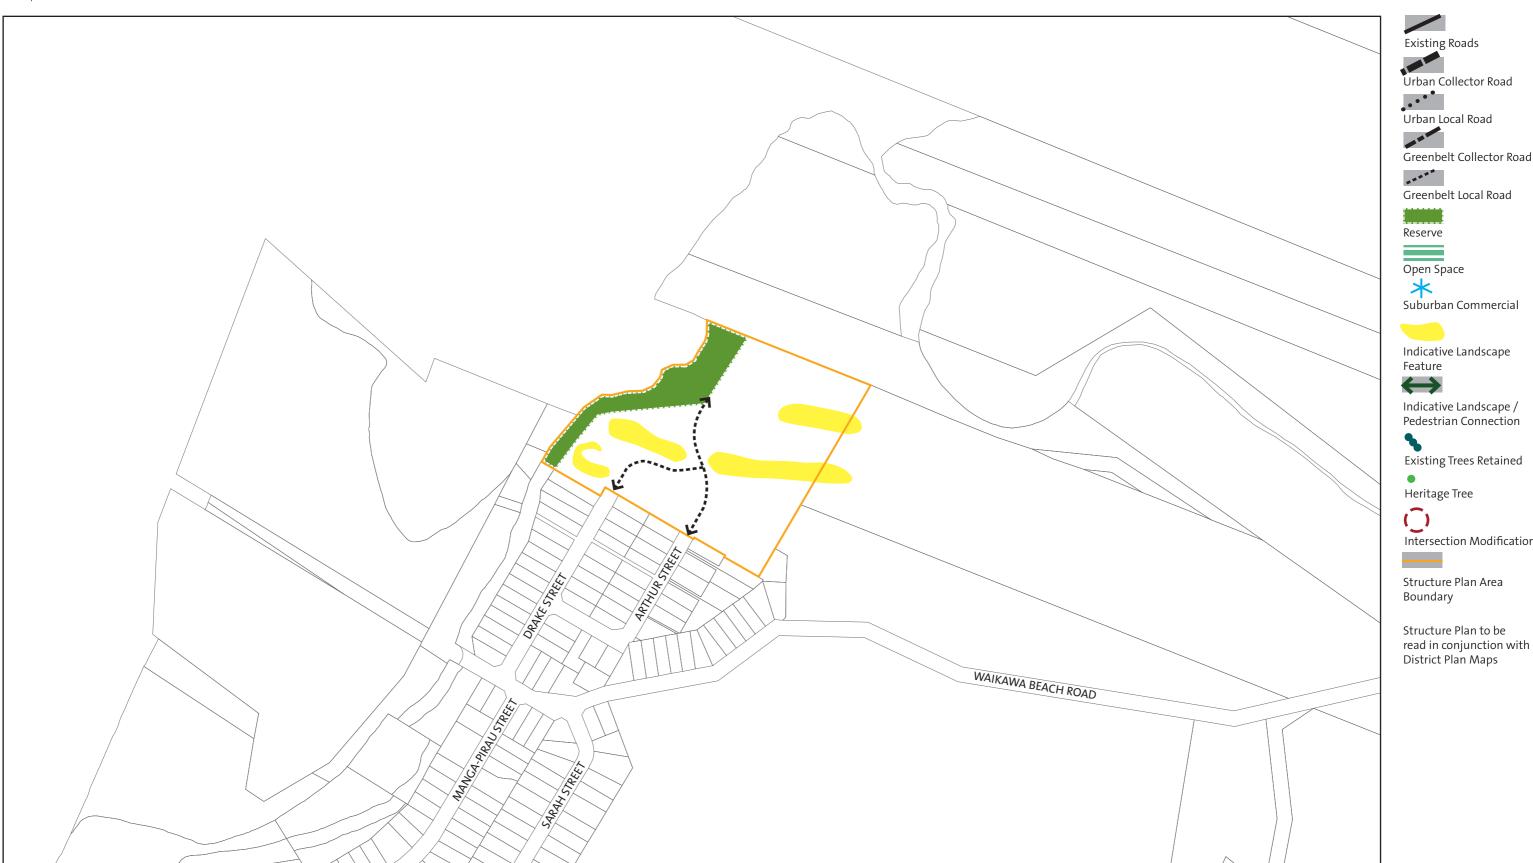

Structure Plan 09 Ohau - Muhunoa East Road | Scale: 1:7500 @ A3

Structure Plan 10

Waikawa Beach - Drake Street and Arthur Street | Scale: 1:5000 @ A3

Existing Roads

Urban Collector Road

Greenbelt Collector Road

Greenbelt Local Road

Reserve

Feature

Existing Trees Retained

Intersection Modification

Heritage Tree

Open Space

**Horowhenua District Plan Structure Plan 11** Waikawa Beach - Sarah Street and Strathnaver Drive | Scale: 1:5000 @ A3